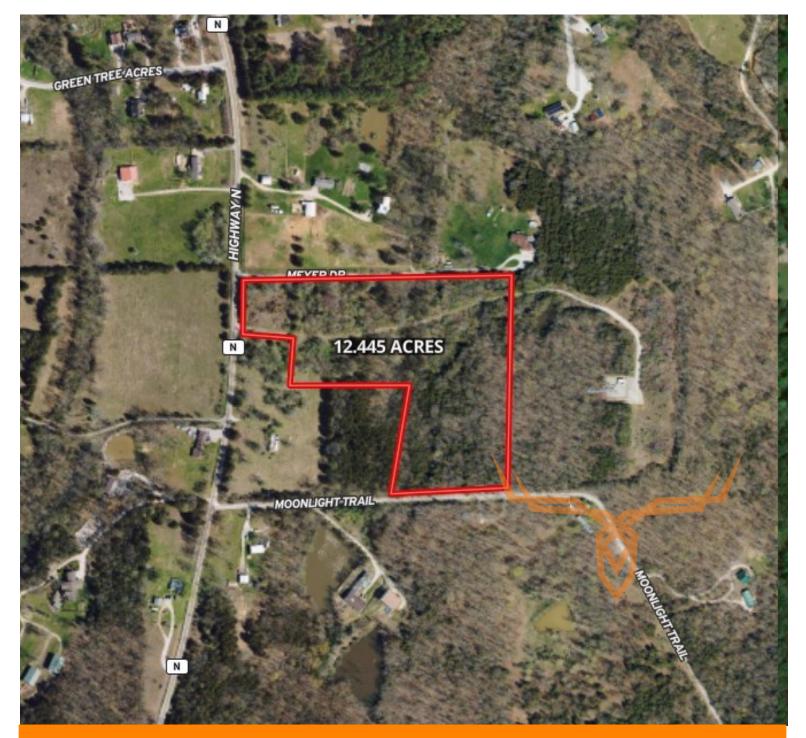

**PROPERTY ADDRESS:** 5055 Highway N Robertsville, MO 63072 ACRES: 12.445 COUNTY: Franklin

**AUCTION DETAILS:** 

## 3% to Buyers Agent!

These 12.445 flat to gently rolling surveyed acres are conveniently located on highway N 12.5 miles south of Pacific. This mostly wooded tract offers hunting, recreation, camping, and is ideally suited for new construction. If you're looking for weekend getaway, be sure to check this property out! It's within 45 minutes of the Chesterfield Valley and only 20 miles from Washington.