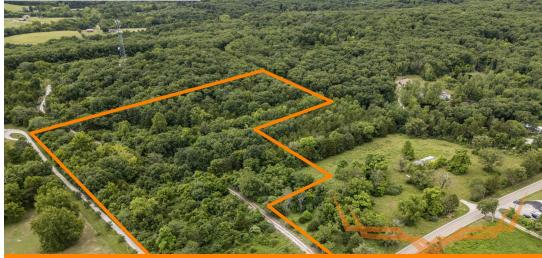

**PROPERTY ADDRESS:** 5055 Highway N Robertsville, MO 63072 ACRES: 12.445 COUNTY: Franklin

**AUCTION DETAILS:** 

## 3% to Buyers Agent!

These 12.445 flat to gently rolling surveyed acres are conveniently located on highway N 12.5 miles south of Pacific. This mostly wooded tract offers hunting, recreation, camping, and is ideally suited for new construction. If you're looking for weekend getaway, be sure to check this property out! It's within 45 minutes of the Chesterfield Valley and only 20 miles from Washington.