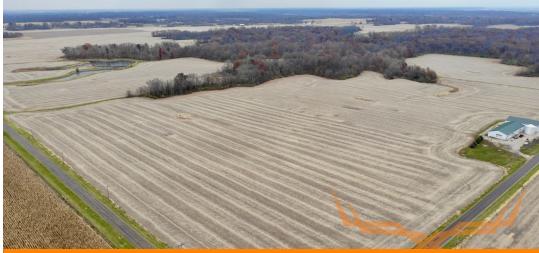

**PROPERTY ADDRESS:** 00 E McKinley Rd. Canton, IL 61520

ACRES: 37.2 COUNTY: Fulton

## Bidding ends Wednesday, December 14th at 10:00 AM.

These 37.2 surveyed acres of Highly Productive Cropland are conveniently located 7.5 miles east of Canton and 27 miles west of Peoria. There are approximately 32 acres of cropland with the soil types consisting mostly of Sable silty clay, Keomah silt loam, and Rozetta silt loam with an average productivity index of 128. The farm is easily accessible on hard surface roads 2600 E and E McKinley Road. The balance of the land is woods and waterways. If you're looking to add to your farming operation or investment portfolio be sure to give this 87% tillable farm a good look.