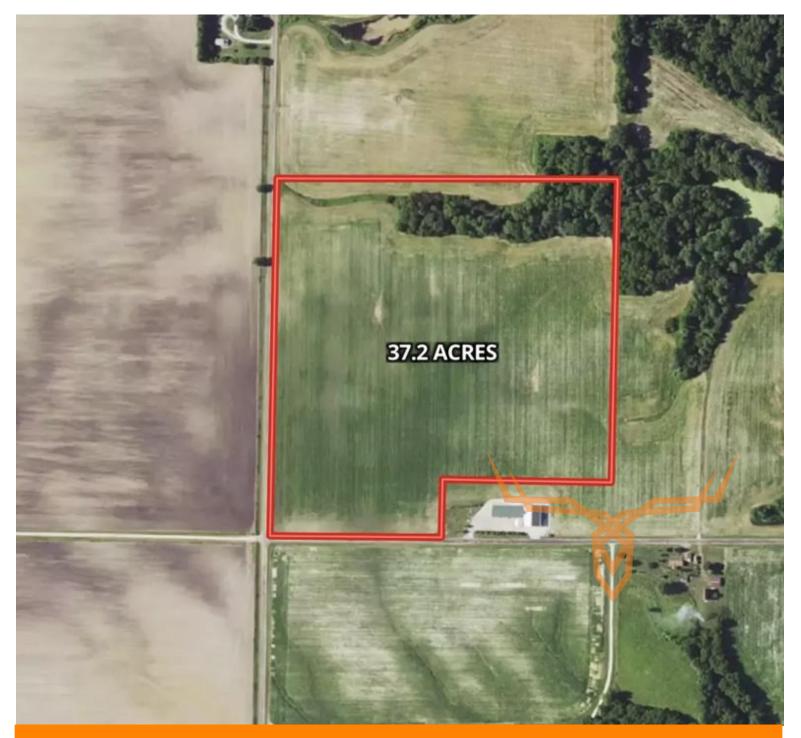

**PROPERTY ADDRESS:** 00 E McKinley Rd. Canton, IL 61520

ACRES: 37.2 COUNTY: Fulton

## Bidding ends Wednesday, December 14th at 10:00 AM.

These 37.2 surveyed acres of Highly Productive Cropland are conveniently located 7.5 miles east of Canton and 27 miles west of Peoria. There are approximately 32 acres of cropland with the soil types consisting mostly of Sable silty clay, Keomah silt loam, and Rozetta silt loam with an average productivity index of 128. The farm is easily accessible on hard surface roads 2600 E and E McKinley Road. The balance of the land is woods and waterways. If you're looking to add to your farming operation or investment portfolio be sure to give this 87% tillable farm a good look.