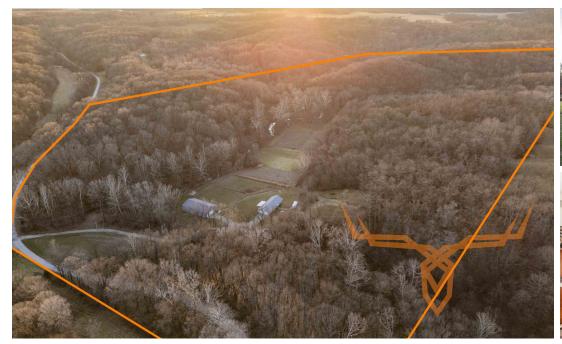

### **PROPERTY DESCRIPTION:**

This 75  $\pm$  acres is very private and completely set up for the perfect weekend getaway, recreational property or forever home! It is located in an area well known for trophy bucks and you can easily see from the aerial photos that it sits in the middle of several large timbered fingers that feed into it making it an excellent funnel.

This property boasts about 70 acres of mature timber complete with a couple small creeks and beautiful oak ridges. There are roughly 2.5 acres ideally set up between the ridges where the creeks funnel out that are used as food plots. The two shoot houses will convey with the property.