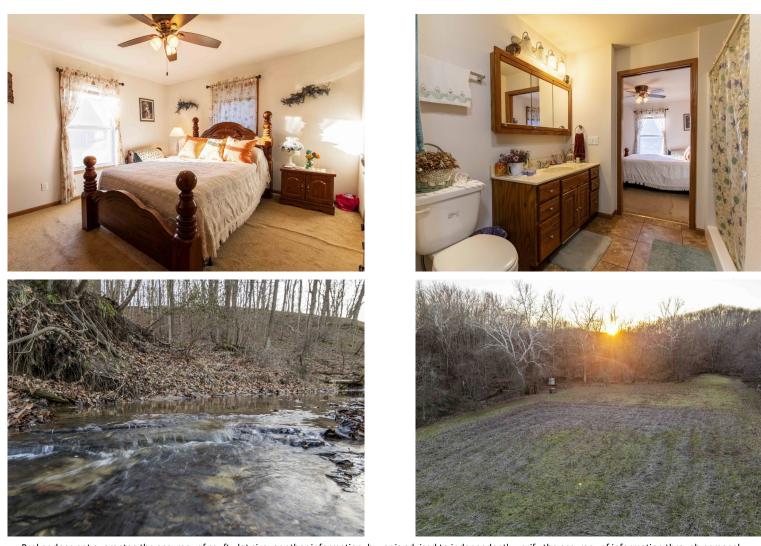

# 75± Acre Recreational Property with Manufactured Home for Sale - Fulton County

www.TrophyPA.com • (855) 573-5263 • leads@trophypa.com

The 1,200 sq ft manufactured home was built in 2014 and consists of 3 bedrooms, 2 baths, 2 car insulated garage, and is set on a 9ft full basement where additional rooms could easily be added. It is finished off with a metal roof and a beautiful covered deck where the seller often sat in the evenings and enjoyed the sunsets with deer and turkey in their backyard. The outdoor wood burner keeps the home cozy in the winter. There is plenty of room for storage or entertainment in the 40 x 70 outbuilding that is fully insulated, heated and complete with a concrete floor.

This property boasts about 70 acres of mature timber complete with a couple small creeks and beautiful oak ridges. There are roughly 2.5 acres ideally set up between the ridges where the creeks funnel out that are used as food plots. The two shoot houses will convey with the property.