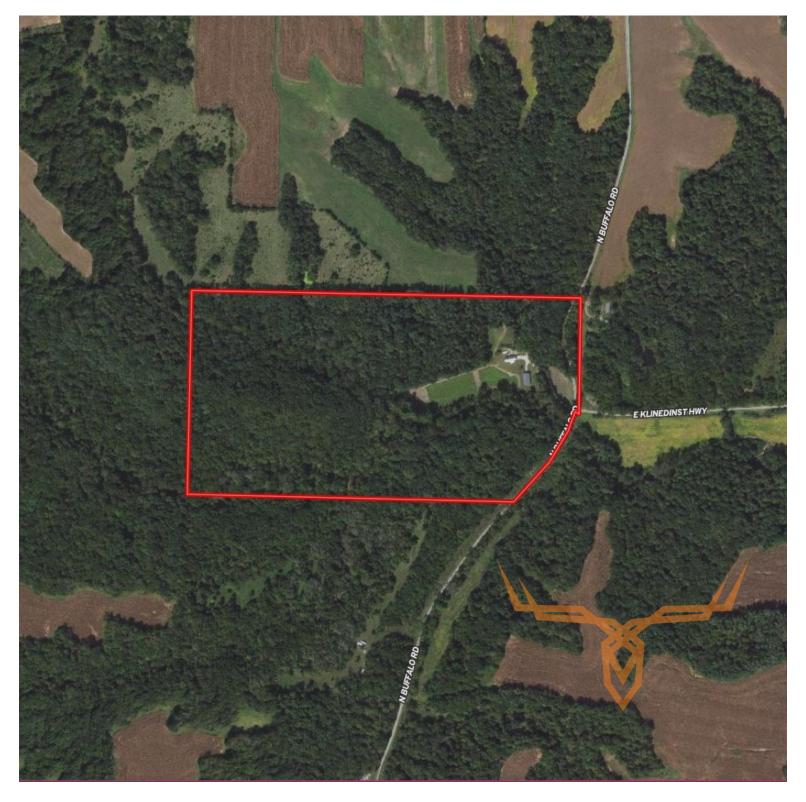

### **PROPERTY DESCRIPTION:**

This 75  $\pm$  acres is very private and completely set up for the perfect weekend getaway, recreational property or forever home! It is located in an area well known for trophy bucks and you can easily see from the aerial photos that it sits in the middle of several large timbered fingers that feed into it making it an excellent funnel.

This property boasts about 70 acres of mature timber complete with a couple small creeks and beautiful oak ridges. There are roughly 2.5 acres ideally set up between the ridges where the creeks funnel out that are used as food plots. The two shoot houses will convey with the property.