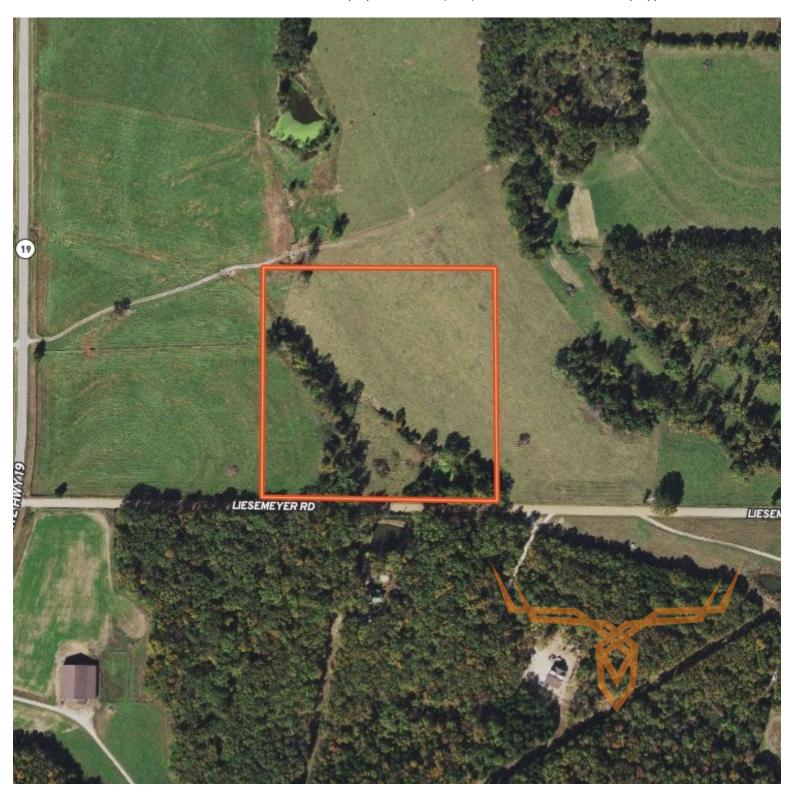

#### **PROPERTY ADDRESS:**

00 Hwy 19 Hermann, MO 65041

The property features gently rolling pastures, small game pond, and some scattered timber, creating a beautiful and versatile landscape. Whether you're looking to build your dream home, start a mini farm, or make a investment for the future, this land provides endless possibilities. With direct access off of Liesmeyer Road, this prime location is ready for your vision to come to life.