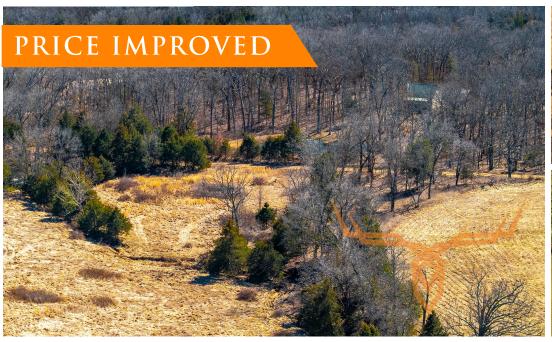

#### **PROPERTY HIGHLIGHTS:**

- Gently rolling pasture
- Great possible building sites
- Scattered timber
- Pond
- Hwy and/or County road access
- Close to Hermann, Rosebud, and Owensville
- Mini farm
- Additional acreage available

The property features gently rolling pastures, small game pond, and some scattered timber, creating a beautiful and versatile landscape. Whether you're looking to build your dream home, start a mini farm, or make a investment for the future, this land provides endless possibilities. With direct access off of Liesmeyer Road, this prime location is ready for your vision to come to life.