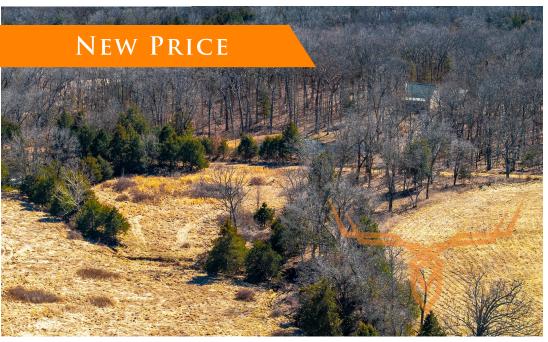

#### **PROPERTY HIGHLIGHTS:**

- Gently rolling pasture
- Great possible building sites
- Scattered timber
- Pond
- Hwy and/or County road access
- Mini farm
- Additional acreage available

#### PROPERTY DESCRIPTION:

Take a peaceful and scenic drive to this 10.67+/- acre property, nestled in the heart of Missouri wine country just outside of Drake, MO. Conveniently located only 20 minutes south of Hermann, 11 minutes from the charming town of Rosebud, and 16 minutes from Owensville, this land offers both tranquility and accessibility.

The property features gently rolling pastures, small game pond, and some scattered timber, creating a beautiful and versatile landscape. Whether you're looking to build your dream home, start a mini farm, or make a investment for the future, this land provides endless possibilities. With direct access off of Liesmeyer Road, this prime location is ready for your vision to come to life.