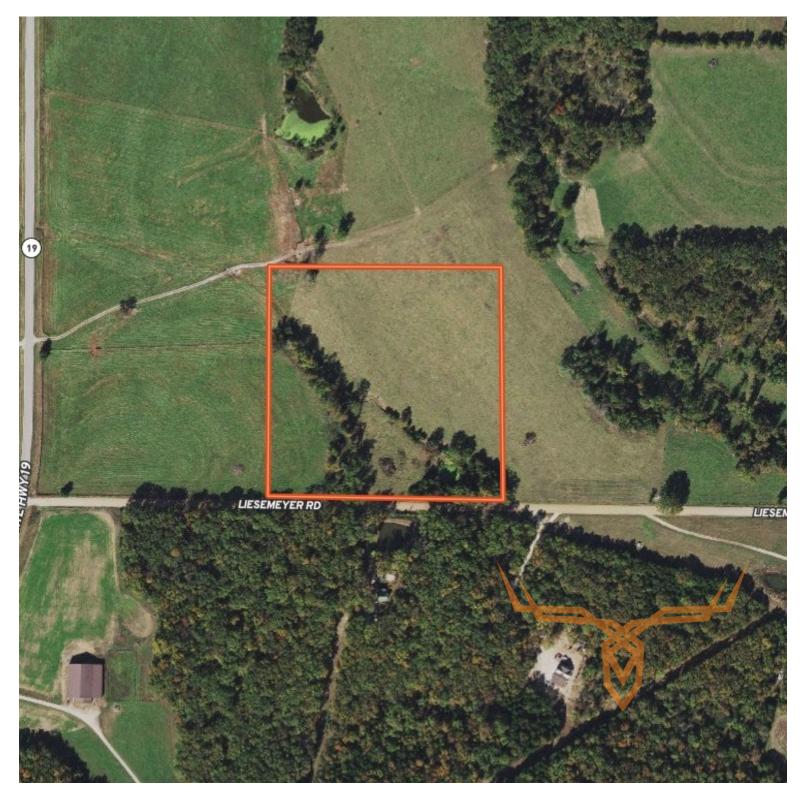

The property features gently rolling pastures, small game pond, and some scattered timber, creating a beautiful and versatile landscape. Whether you're looking to build your dream home, start a mini farm, or make a investment for the future, this land provides endless possibilities. With direct access off of Liesmeyer Road, this prime location is ready for your vision to come to life.

PRICE: \$126,973 ACRES: 10.67± COUNTY: Gasconade

- Close to Hermann, Rosebud, and Owensville
- Mini farm
- Additional acreage available

**PRESENTED BY:** 