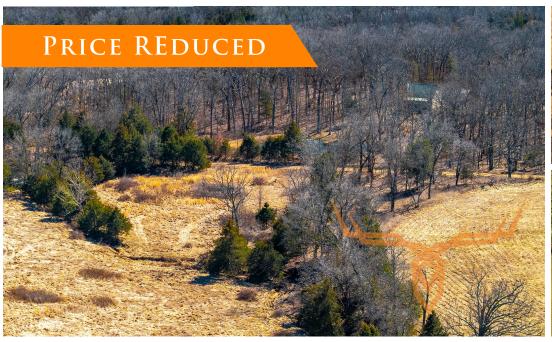

### **PROPERTY HIGHLIGHTS:**

Gently rolling pasture

PROPERTY DESCRIPTION:

- Great possible building sites
- Scattered timber
- Pond
- Hwy and/or County road access
- Close to Hermann, Rosebud, and Owensville
- Mini farm
- Additional acreage available

The property features gently rolling pastures, small game pond, and some scattered timber, creating a beautiful and versatile landscape. Whether you're looking to build your dream home, start a mini farm, or make a investment for the future, this land provides endless possibilities. With direct access off of Liesmeyer Road, this prime location is ready for your vision to come to life.