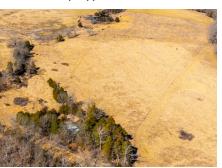

### **PROPERTY HIGHLIGHTS:**

Gently rolling pasture

PROPERTY DESCRIPTION:

- Great possible building sites
- Scattered timber
- Pond
- Hwy and/or County road access
- Close to Hermann, Rosebud, and Owensville
- Mini farm
- Additional acreage available

The property features gently rolling pastures, small game pond, and some scattered timber, creating a beautiful and versatile landscape. Whether you're looking to build your dream home, start a mini farm, or make a investment for the future, this land provides endless possibilities. With direct access off of Liesmeyer Road, this prime location is ready for your vision to come to life.