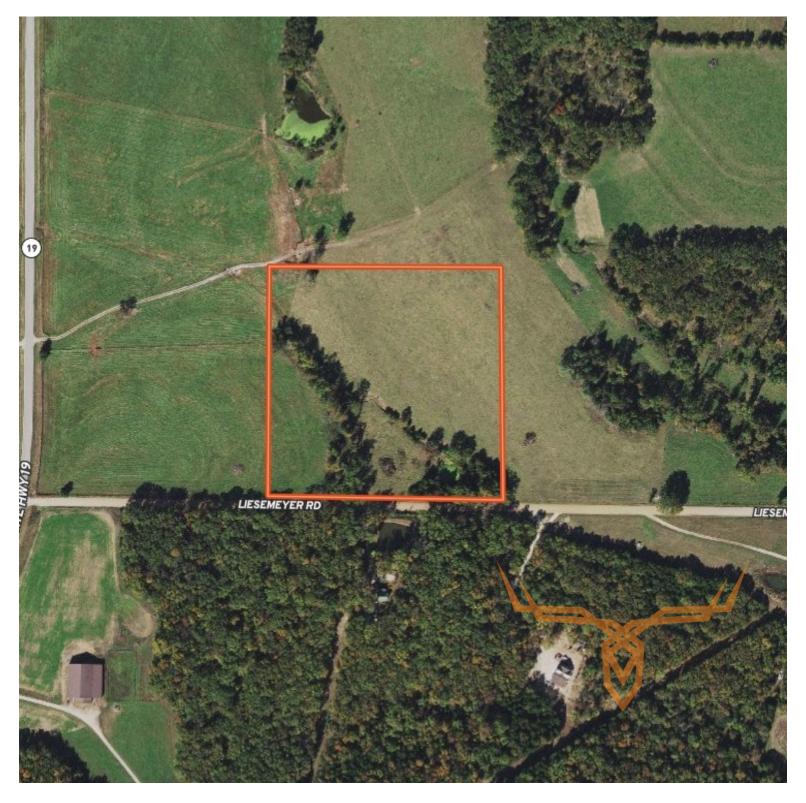

The property features gently rolling pastures, small game pond, and some scattered timber, creating a beautiful and versatile landscape. Whether you're looking to build your dream home, start a mini farm, or make a investment for the future, this land provides endless possibilities. With direct access off of Liesmeyer Road, this prime location is ready for your vision to come to life.

PRICE: \$121,942 ACRES: 10.67± COUNTY: Gasconade

- Close to Hermann, Rosebud, and Owensville
- Mini farm
- Additional acreage available

**PRESENTED BY:** 