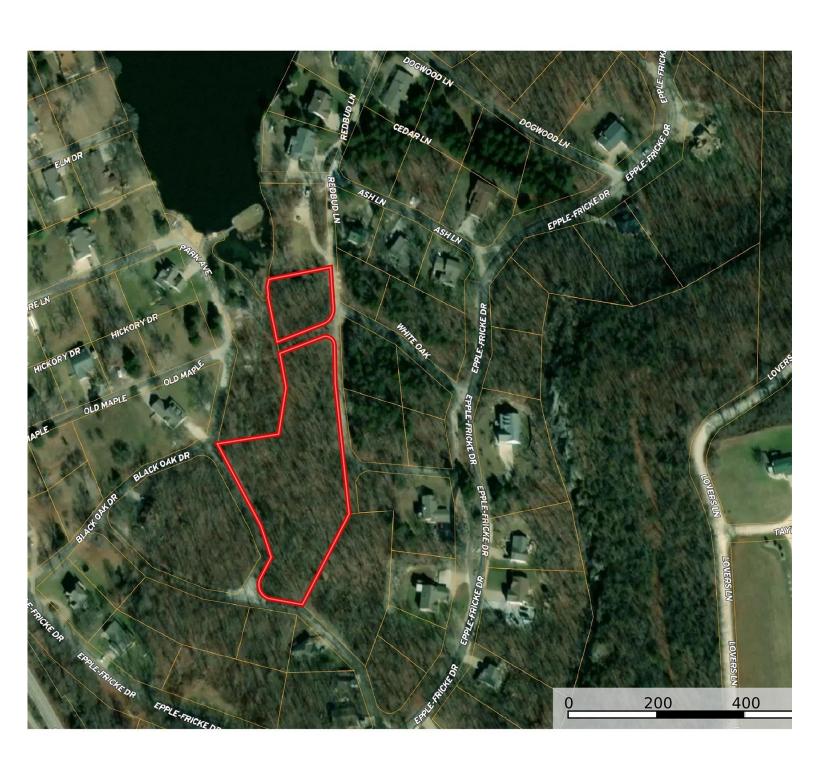

## WELCOME TO 111 REDBUD LANE

Trophy Properties and Auction • (855) 573-5263 • leads@trophypa.com • www.trophypa.com

ADDRESS: 111 Redbud Lane, Hermann, MO 65041

**PRICE:** \$28,995

**ACRES:** 2.6±

COUNTY: Gasconade TAXES: \$307/2023

### PROPERTY DESCRIPTION:

Country Living within the city limits of Hermann! Approx 2.6 wooded acres on a private lake with access to boat ramp, swimming, fishing, etc! This property, made up of 2 parcels & has road access on multiple sides. Build your cozy little dream cabin on one end and leave the rest for hiking, exploring or just privacy! Lots have access to city water and sewer. Take a path through your woods straight down to the swimming