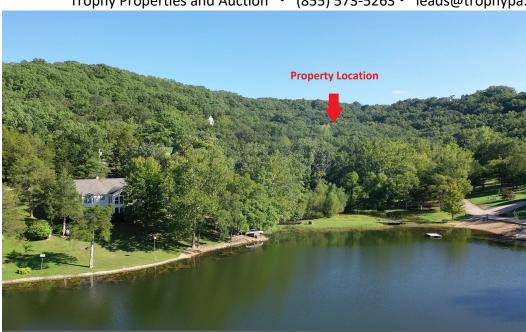

## WELCOME TO 111 REDBUD LANE

Trophy Properties and Auction • (855) 573-5263 • leads@trophypa.com • www.trophypa.com

ADDRESS: 111 Redbud Lane, Hermann, MO 65041

**PRICE:** \$28,995

**ACRES:** 2.6±

COUNTY: Gasconade TAXES: \$307/2023

### PROPERTY DESCRIPTION:

Country Living within the city limits of Hermann! Approx 2.6 wooded acres on a private lake with access to boat ramp, swimming, fishing, etc! This property, made up of 2 parcels & has road access on multiple sides. Build your cozy little dream cabin on one end and leave the rest for hiking, exploring or just privacy! Lots have access to city water and sewer. Take a path through your woods straight down to the swimming