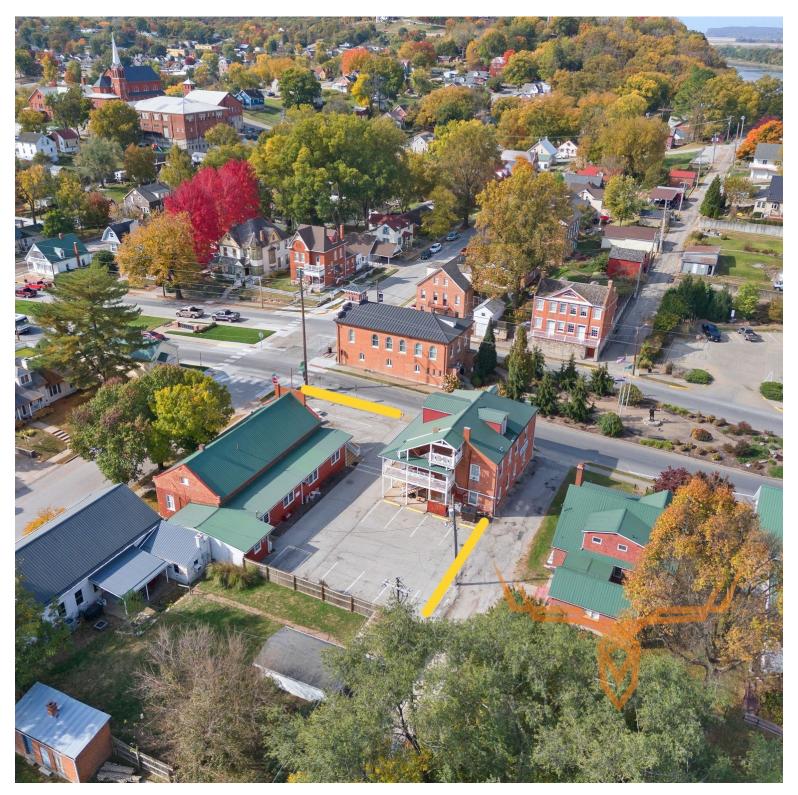

### **PROPERTY ADDRESS:**

113 Market Street Hermann, MO 65041 PRICE: \$1,250,000 ACRES: .33 COUNTY: Gasconade

#### **PROPERTY HIGHLIGHTS:**

- Historic Property
- High Visibility Property
- Located on Main Hwy through Town
- Off Street Parking Lot
- Turnkey

- Close to River
- Located in Downtown Historic Hermann
- Majority of the furnishings pertaining to the business will convey with sale

## PROPERTY DESCRIPTION:

Embrace a rare investment opportunity with TWO historic German buildings that has operated for many years as a delightful motel in a prime, high-visibility location in Hermann Mo. This property showcases 13 unique guest units, each reflecting the charm of its heritage. North building consists of 11 guestrooms, a library and laundry room. The South building consists of large dining area, kitchen, multiple office spaces, and 2 additional guest rooms.