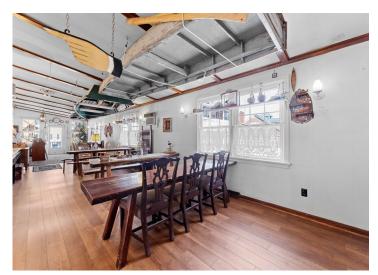

## PROPERTY DESCRIPTION:

Embrace a rare investment opportunity with TWO historic German buildings that has operated for many years as a delightful motel in a prime, high-visibility location in Hermann Mo. This property showcases 13 unique guest units, each reflecting the charm of its heritage. North building consists of 11 guestrooms, a library and laundry room. The South building consists of large dining area, kitchen, multiple office spaces, and 2 additional guest rooms.

The motel features ample parking for ease of access and convenience.

This turnkey business opportunity is ready for immediate operation, with additional office space ideal for management or future expansion. With its blend of history and modern amenities, this property is perfect for attracting both leisure and business travelers. Seize the chance to invest in a thriving venture steeped in character!