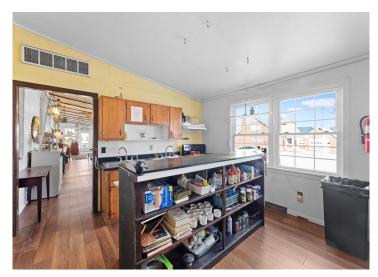

## PROPERTY DESCRIPTION:

Embrace a rare investment opportunity with TWO historic German buildings that has operated for many years as a delightful motel in a prime, high-visibility location in Hermann Mo. This property showcases 13 unique guest units, each reflecting the charm of its heritage. North building consists of 11 guestrooms, a library and laundry room. The South building consists of large dining area, kitchen, multiple office spaces, and 2 additional guest rooms.

The motel features ample parking for ease of access and convenience.

This turnkey business opportunity is ready for immediate operation, with additional office space ideal for management or future expansion. With its blend of history and modern amenities, this property is perfect for attracting both leisure and business travelers. Seize the chance to invest in a thriving venture steeped in character!