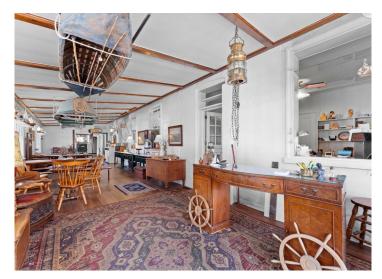

## PROPERTY DESCRIPTION:

Embrace a rare investment opportunity with TWO historic German buildings that has operated for many years as a delightful motel in a prime, high-visibility location in Hermann Mo. This property showcases 13 unique guest units, each reflecting the charm of its heritage. North building consists of 11 guestrooms, a library and laundry room. The South building consists of large dining area, kitchen, multiple office spaces, and 2 additional guest rooms.

The motel features ample parking for ease of access and convenience.

This turnkey business opportunity is ready for immediate operation, with additional office space ideal for management or future expansion. With its blend of history and modern amenities, this property is perfect for attracting both leisure and business travelers. Seize the chance to invest in a thriving venture steeped in character!