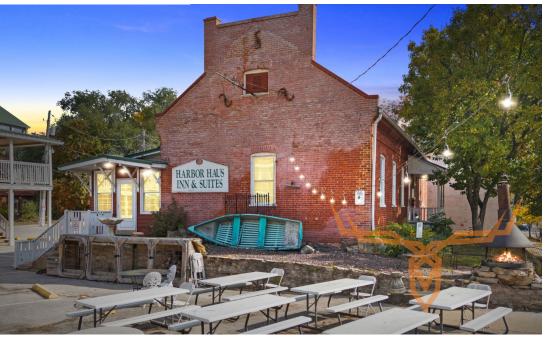

## PROPERTY DESCRIPTION:

Embrace a rare investment opportunity with TWO historic German buildings that has operated for many years as a delightful motel in a prime, high-visibility location in Hermann Mo. This property showcases 13 unique guest units, each reflecting the charm of its heritage. North building consists of 11 guestrooms, a library and laundry room. The South building consists of large dining area, kitchen, multiple office spaces, and 2 additional guest rooms.

The motel features ample parking for ease of access and convenience.

This turnkey business opportunity is ready for immediate operation, with additional office space ideal for management or future expansion. With its blend of history and modern amenities, this property is perfect for attracting both leisure and business travelers. Seize the chance to invest in a thriving venture steeped in character!