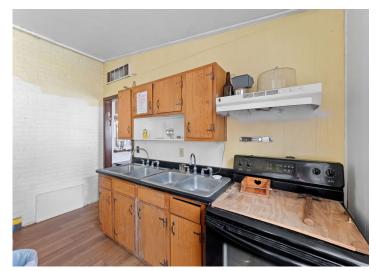

## PROPERTY DESCRIPTION:

Embrace a rare investment opportunity with TWO historic German buildings that has operated for many years as a delightful motel in a prime, high-visibility location in Hermann Mo. This property showcases 13 unique guest units, each reflecting the charm of its heritage. North building consists of 11 guestrooms, a library and laundry room. The South building consists of large dining area, kitchen, multiple office spaces, and 2 additional guest rooms.

The motel features ample parking for ease of access and convenience.

This turnkey business opportunity is ready for immediate operation, with additional office space ideal for management or future expansion. With its blend of history and modern amenities, this property is perfect for attracting both leisure and business travelers. Seize the chance to invest in a thriving venture steeped in character!