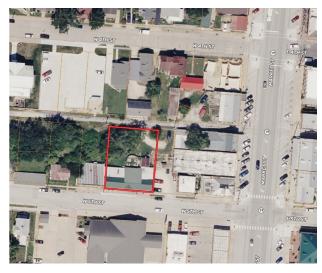

#### **PROPERTY ADDRESS:**

113 W. 5<sup>th</sup> Street Hermann, MO 65041

### **PRICE:** \$649,000

ACRES: .26 COUNTY: Gasconade

#### **PROPERTY HIGHLIGHTS:**

- Everything You Need to Run a Profitable Business
- 2-Story Bar in Historic Hermann
- All Fixtures Included
- 7776 Sq Ft
- 2 Kitchens