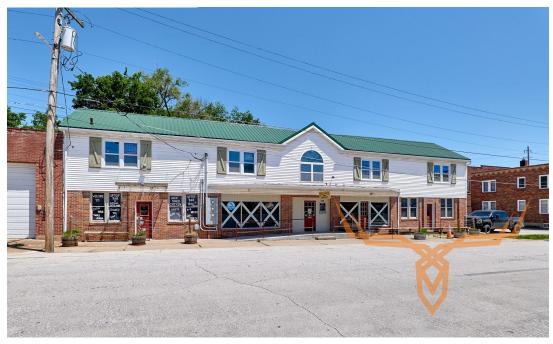

#### **PROPERTY ADDRESS:**

113 W. 5<sup>th</sup> Street Hermann, MO 65041

#### **PROPERTY HIGHLIGHTS:**

- Everything You Need to Run a Profitable Business
- 2-Story Bar in Historic Hermann
- All Fixtures Included
- 7776 Sq Ft
- 2 Kitchens

#### PROPERTY DESCRIPTION:

Prime commercial opportunity in the heart of historic Hermann, MO. This 7,776 sq. ft., two-story building is zoned C-1 and is fully equipped to launch your business from day one. Formerly a well-known bar and event venue, the property includes all fixtures: two full kitchens, two fully equipped bars, tables and chairs, three leased pool tables, foosball and other games, a speaker system throughout, and a dumbwaiter for seamless service between floors. The main level features a spacious bar area with ample seating, multiple restrooms, and an efficient layout designed for high-volume service. Upstairs, the second floor offers a relaxed, open-air bar vibe with scattered seating, additional restrooms, and a garage door that opens to a private patio, perfect for casual lounging. Whether you want to operate a bar or an event space, this property presents turn-key potential in one of Missouri's busiest tourist towns. Don't miss this rare chance to own a fully equipped and ideally located property in Hermann.