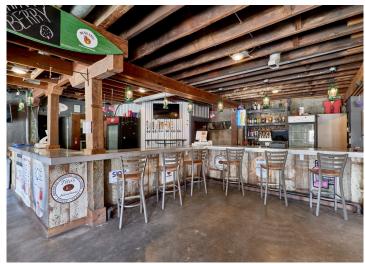

#### PROPERTY DESCRIPTION:

Prime commercial opportunity in the heart of historic Hermann, MO. This 7,776 sq. ft., two-story building is zoned C-1 and is fully equipped to launch your business from day one. Formerly a well-known bar and event venue, the property includes all fixtures: two full kitchens, two fully equipped bars, tables and chairs, three leased pool tables, foosball and other games, a speaker system throughout, and a dumbwaiter for seamless service between floors. The main level features a spacious bar area with ample seating, multiple restrooms, and an efficient layout designed for high-volume service. Upstairs, the second floor offers a relaxed, open-air bar vibe with scattered seating, additional restrooms, and a garage door that opens to a private patio, perfect for casual lounging. Whether you want to operate a bar or an event space, this property presents turn-key potential in one of Missouri's busiest tourist towns. Don't miss this rare chance to own a fully equipped and ideally located property in Hermann.