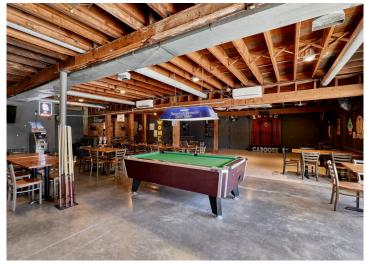

#### PROPERTY DESCRIPTION:

Prime commercial opportunity in the heart of historic Hermann, MO. This 7,776 sq. ft., two-story building is zoned C-1 and is fully equipped to launch your business from day one. Formerly a well-known bar and event venue, the property includes all fixtures: two full kitchens, two fully equipped bars, tables and chairs, three leased pool tables, foosball and other games, a speaker system throughout, and a dumbwaiter for seamless service between floors. The main level features a spacious bar area with ample seating, multiple restrooms, and an efficient layout designed for high-volume service. Upstairs, the second floor offers a relaxed, open-air bar vibe with scattered seating, additional restrooms, and a garage door that opens to a private patio, perfect for casual lounging. Whether you want to operate a bar or an event space, this property presents turn-key potential in one of Missouri's busiest tourist towns. Don't miss this rare chance to own a fully equipped and ideally located property in Hermann.