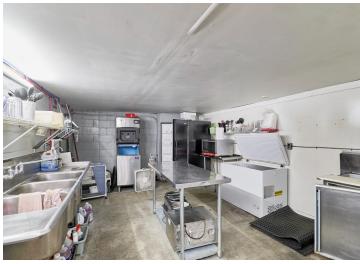

#### PROPERTY DESCRIPTION:

Prime commercial opportunity in the heart of historic Hermann, MO. This 7,776 sq. ft., two-story building is zoned C-1 and is fully equipped to launch your business from day one. Formerly a well-known bar and event venue, the property includes all fixtures: two full kitchens, two fully equipped bars, tables and chairs, three leased pool tables, foosball and other games, a speaker system throughout, and a dumbwaiter for seamless service between floors. The main level features a spacious bar area with ample seating, multiple restrooms, and an efficient layout designed for high-volume service. Upstairs, the second floor offers a relaxed, open-air bar vibe with scattered seating, additional restrooms, and a garage door that opens to a private patio, perfect for casual lounging. Whether you want to operate a bar or an event space, this property presents turn-key potential in one of Missouri's busiest tourist towns. Don't miss this rare chance to own a fully equipped and ideally located property in Hermann.