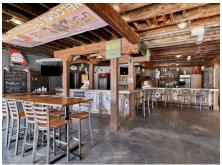

#### PROPERTY DESCRIPTION:

Prime commercial opportunity in the heart of historic Hermann, MO. This 7,776 sq. ft., two-story building is zoned C-1 and is fully equipped to launch your business from day one. Formerly a well-known bar and event venue, the property includes all fixtures: two full kitchens, two fully equipped bars, tables and chairs, three leased pool tables, foosball and other games, a speaker system throughout, and a dumbwaiter for seamless service between floors. The main level features a spacious bar area with ample seating, multiple restrooms, and an efficient layout designed for high-volume service. Upstairs, the second floor offers a relaxed, open-air bar vibe with scattered seating, additional restrooms, and a garage door that opens to a private patio, perfect for casual lounging. Whether you want to operate a bar or an event space, this property presents turn-key potential in one of Missouri's busiest tourist towns. Don't miss this rare chance to own a fully equipped and ideally located property in Hermann.