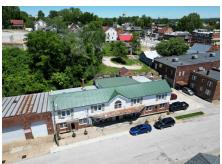

#### PROPERTY DESCRIPTION:

Prime commercial opportunity in the heart of historic Hermann, MO. This 7,776 sq. ft., two-story building is zoned C-1 and is fully equipped to launch your business from day one. Formerly a well-known bar and event venue, the property includes all fixtures: two full kitchens, two fully equipped bars, tables and chairs, three leased pool tables, foosball and other games, a speaker system throughout, and a dumbwaiter for seamless service between floors. The main level features a spacious bar area with ample seating, multiple restrooms, and an efficient layout designed for high-volume service. Upstairs, the second floor offers a relaxed, open-air bar vibe with scattered seating, additional restrooms, and a garage door that opens to a private patio, perfect for casual lounging. Whether you want to operate a bar or an event space, this property presents turn-key potential in one of Missouri's busiest tourist towns. Don't miss this rare chance to own a fully equipped and ideally located property in Hermann.