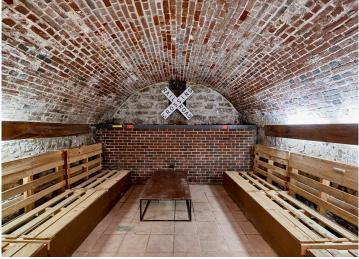

#### PROPERTY DESCRIPTION:

Prime commercial opportunity in the heart of historic Hermann, MO. This 7,776 sq. ft., two-story building is zoned C-1 and is fully equipped to launch your business from day one. Formerly a well-known bar and event venue, the property includes all fixtures: two full kitchens, two fully equipped bars, tables and chairs, three leased pool tables, foosball and other games, a speaker system throughout, and a dumbwaiter for seamless service between floors. The main level features a spacious bar area with ample seating, multiple restrooms, and an efficient layout designed for high-volume service. Upstairs, the second floor offers a relaxed, open-air bar vibe with scattered seating, additional restrooms, and a garage door that opens to a private patio, perfect for casual lounging. Whether you want to operate a bar or an event space, this property presents turn-key potential in one of Missouri's busiest tourist towns. Don't miss this rare chance to own a fully equipped and ideally located property in Hermann.