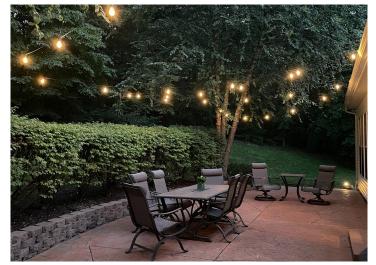

#### **PROPERTY DESCRIPTION:**

Nestled in hills of Black Forest Subdivision, this home boasts modern updates & peaceful outdoor living spaces. A few of the updates in this spacious 4 bedroom home include elegant trim and earthy tones throughout with multi-grain flooring, sleek black hardware & contemporary Edison bulb lighting. A welcoming foyer, cozy sitting room, and a formal dining room greet you upon entering. The kitchen & great room showcase quartz countertops, a 7½ ft island, vaulted ceiling, stunning fireplace encased by beautiful bookcases and access to a serene back patio. The main floor master features vaulted ceilings, a luxurious spa-like bathroom with a tub, separate shower & his/her closets. Upstairs, you'll find two bedrooms, an additional room for an office or third bedroom, and full bath. Outside, enjoy the tranquil space with woodsy views and ambient string lighting overhead. The back patio offers space for entertainment & relaxation. Don't miss the opportunity to make this stunning home yours!