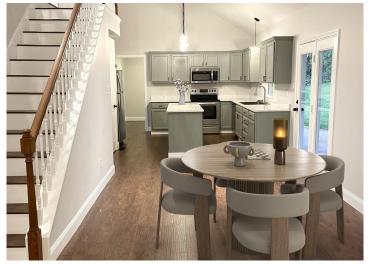

#### **PROPERTY DESCRIPTION:**

Nestled in hills of Black Forest Subdivision, this home boasts modern updates & peaceful outdoor living spaces. A few of the updates in this spacious 4 bedroom home include elegant trim and earthy tones throughout with multi-grain flooring, sleek black hardware & contemporary Edison bulb lighting. A welcoming foyer, cozy sitting room, and a formal dining room greet you upon entering. The kitchen & great room showcase quartz countertops, a 7½ ft island, vaulted ceiling, stunning fireplace encased by beautiful bookcases and access to a serene back patio. The main floor master features vaulted ceilings, a luxurious spa-like bathroom with a tub, separate shower & his/her closets. Upstairs, you'll find two bedrooms, an additional room for an office or third bedroom, and full bath. Outside, enjoy the tranquil space with woodsy views and ambient string lighting overhead. The back patio offers space for entertainment & relaxation. Don't miss the opportunity to make this stunning home yours!