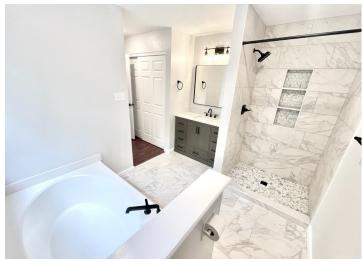

#### **PROPERTY DESCRIPTION:**

Nestled in hills of Black Forest Subdivision, this home boasts modern updates & peaceful outdoor living spaces. A few of the updates in this spacious 4 bedroom home include elegant trim and earthy tones throughout with multi-grain flooring, sleek black hardware & contemporary Edison bulb lighting. A welcoming foyer, cozy sitting room, and a formal dining room greet you upon entering. The kitchen & great room showcase quartz countertops, a 7½ ft island, vaulted ceiling, stunning fireplace encased by beautiful bookcases and access to a serene back patio. The main floor master features vaulted ceilings, a luxurious spa-like bathroom with a tub, separate shower & his/her closets. Upstairs, you'll find two bedrooms, an additional room for an office or third bedroom, and full bath. Outside, enjoy the tranquil space with woodsy views and ambient string lighting overhead. The back patio offers space for entertainment & relaxation. Don't miss the opportunity to make this stunning home yours!