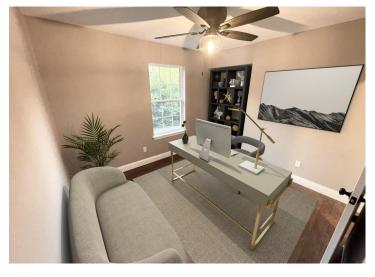

#### **PROPERTY DESCRIPTION:**

Nestled in hills of Black Forest Subdivision, this home boasts modern updates & peaceful outdoor living spaces. A few of the updates in this spacious 4 bedroom home include elegant trim and earthy tones throughout with multi-grain flooring, sleek black hardware & contemporary Edison bulb lighting. A welcoming foyer, cozy sitting room, and a formal dining room greet you upon entering. The kitchen & great room showcase quartz countertops, a 7½ ft island, vaulted ceiling, stunning fireplace encased by beautiful bookcases and access to a serene back patio. The main floor master features vaulted ceilings, a luxurious spa-like bathroom with a tub, separate shower & his/her closets. Upstairs, you'll find two bedrooms, an additional room for an office or third bedroom, and full bath. Outside, enjoy the tranquil space with woodsy views and ambient string lighting overhead. The back patio offers space for entertainment & relaxation. Don't miss the opportunity to make this stunning home yours!