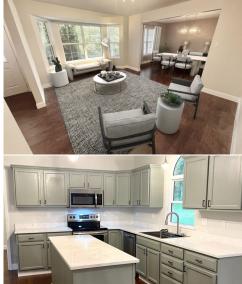

#### **PROPERTY DESCRIPTION:**

Nestled in hills of Black Forest Subdivision, this home boasts modern updates & peaceful outdoor living spaces. A few of the updates in this spacious 4 bedroom home include elegant trim and earthy tones throughout with multi-grain flooring, sleek black hardware & contemporary Edison bulb lighting. A welcoming foyer, cozy sitting room, and a formal dining room greet you upon entering. The kitchen & great room showcase quartz countertops, a 7½ ft island, vaulted ceiling, stunning fireplace encased by beautiful bookcases and access to a serene back patio. The main floor master features vaulted ceilings, a luxurious spa-like bathroom with a tub, separate shower & his/her closets. Upstairs, you'll find two bedrooms, an additional room for an office or third bedroom, and full bath. Outside, enjoy the tranquil space with woodsy views and ambient string lighting overhead. The back patio offers space for entertainment & relaxation. Don't miss the opportunity to make this stunning home yours!