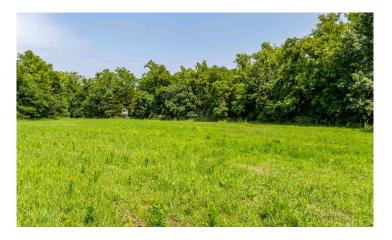

#### **PROPERTY HIGHLIGHTS:**

- 172.44 surveyed acres
- 10 minutes west of Hermann, MO
- Great wildlife habitat
- Excellent deer & turkey hunting
- 26± acres of open ground
- Established clover food plot
- 4 elevated box blinds convey
- 5 min from Adam Puchta Winery

### **PROPERTY DESCRIPTION:**

Located less than 10 min West of Hermann, MO in Gasconade County, you will find this 172.44 surveyed acre property full of incredible deer & turkey hunting land with stunning views of the surrounding landscape. The property offers a great build site for your future home or hunting cabin with a demanding view with water & electric on site. Diverse wildlife habitats include hardwood timber, food plots, pastureland, wet weather creek and 2 wildlife ponds. The vast timber ridges are a mix of beautiful open hardwoods, cedars and some thickets. Very unique rock formations along the ridge top create ideal pinch points to hunt bucks during the rut. There are approximate 26 acres of

## 172.44 Surveyed Acre Recreational Property for Sale - Gasconade County

www.TrophyPA.com • (855) 573-5263 • leads@trophypa.com

open land that could easily be converted to additional green plots or crop fields increasing the opportunity to attract more deer & turkey to use the property. The property includes 4 elevated box blinds in place and ready to hunt. The seller has a great trail camera history proving this property will definitely have the bucks and strutting turkeys to hunt year after year. An older outbuilding is located near the deep well and can be used to park equipment. Overall super nice hunting tract with a great spot to build only minutes from downtown Hermann.