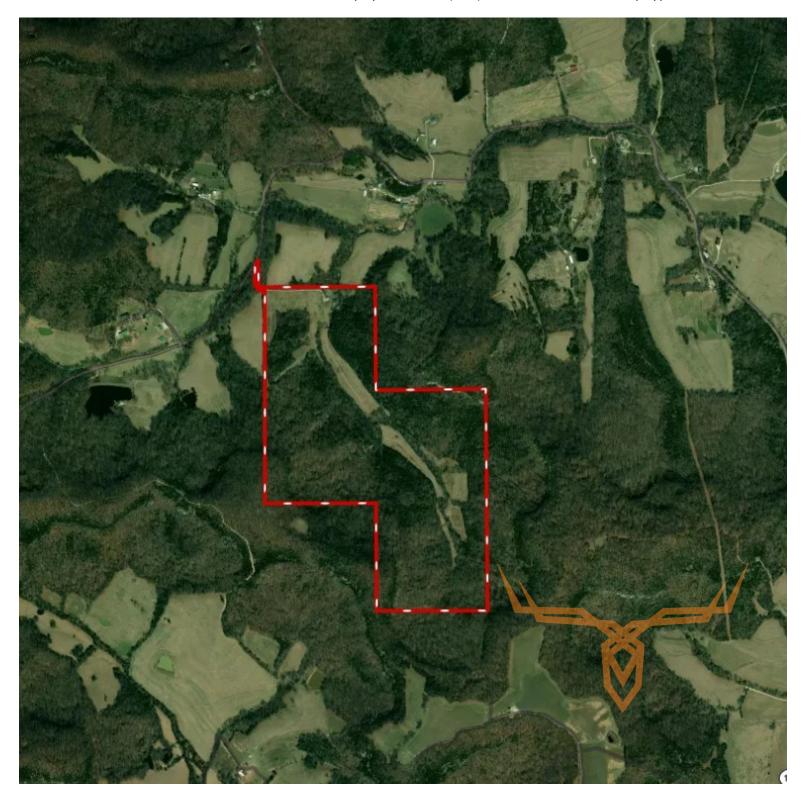

## 172.44 Surveyed Acre Recreational Property for Sale - Gasconade County

www.TrophyPA.com • (855) 573-5263 • leads@trophypa.com

**PRICE:** \$1,112,000 **ACRES:** 172.44

**COUNTY**: Gasconade

**PROPERTY ADDRESS:** 1744 Coles Creek Road Hermann, MO 65041

### **PROPERTY DESCRIPTION:**

Located less than 10 min West of Hermann, MO in Gasconade County, you will find this 172.44 surveyed acre property full of incredible deer & turkey hunting land with stunning views of the surrounding landscape. The property offers a great build site for your future home or hunting cabin with a demanding view with water & electric on site. Diverse wildlife habitats include hardwood timber, food plots, pastureland, wet weather creek and 2 wildlife ponds. The vast timber ridges are a mix of beautiful open hardwoods, cedars and some thickets. Very unique rock formations along the ridge top create ideal pinch points to hunt bucks during the rut. There are approximate 26 acres of

## 172.44 Surveyed Acre Recreational Property for Sale - Gasconade County

www.TrophyPA.com • (855) 573-5263 • leads@trophypa.com

open land that could easily be converted to additional green plots or crop fields increasing the opportunity to attract more deer & turkey to use the property. The property includes 4 elevated box blinds in place and ready to hunt. The seller has a great trail camera history proving this property will definitely have the bucks and strutting turkeys to hunt year after year. An older outbuilding is located near the deep well and can be used to park equipment. Overall super nice hunting tract with a great spot to build only minutes from downtown Hermann.