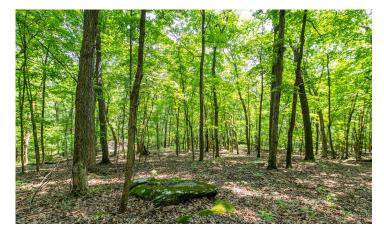

### **PROPERTY DESCRIPTION:**

Located less than 10 min West of Hermann, MO in Gasconade County, you will find this 172.44 surveyed acre property full of incredible deer & turkey hunting land with stunning views of the surrounding landscape. The property offers a great build site for your future home or hunting cabin with a demanding view with water & electric on site. Diverse wildlife habitats include hardwood timber, food plots, pastureland, wet weather creek and 2 wildlife ponds. The vast timber ridges are a mix of beautiful open hardwoods, cedars and some thickets. Very unique rock formations along the ridge top create ideal pinch points to hunt bucks during the rut. There are approximate 26 acres of

## 172.44 Surveyed Acre Recreational Property for Sale - Gasconade County

www.TrophyPA.com • (855) 573-5263 • leads@trophypa.com

open land that could easily be converted to additional green plots or crop fields increasing the opportunity to attract more deer & turkey to use the property. The property includes 4 elevated box blinds in place and ready to hunt. The seller has a great trail camera history proving this property will definitely have the bucks and strutting turkeys to hunt year after year. An older outbuilding is located near the deep well and can be used to park equipment. Overall super nice hunting tract with a great spot to build only minutes from downtown Hermann.