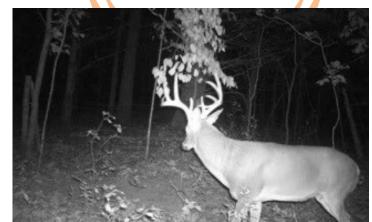

#### **PROPERTY HIGHLIGHTS:**

- 172.44 surveyed acres
- 10 minutes west of Hermann, MO
- Great wildlife habitat
- Excellent deer & turkey hunting
- 26± acres of open ground
- Established clover food plot
- 4 elevated box blinds convey
- 5 min from Adam Puchta Winery

- 2 small ponds for water source
- Trail system throughout
- Hardwood timber & unique rock ridge
- Thriving turkey population
- · Great trail cam history
- Outbuilding for equipment & storage
- Private entrance
- Hermann schoools

### **PROPERTY DESCRIPTION:**

Located less than 10 min West of Hermann, MO in Gasconade County, you will find this 172.44 surveyed acre property full of incredible deer & turkey hunting land with stunning views of the surrounding landscape. The property offers a great build site for your future home or hunting cabin with a demanding view with water & electric on site. Diverse wildlife habitats include hardwood timber, food plots, pastureland, wet weather creek and 2 wildlife ponds. The vast timber ridges are a mix of beautiful open hardwoods, cedars and some thickets. Very unique rock formations along the ridge top create ideal pinch points to hunt bucks during the rut. There are approximate 26 acres of

## 172.44 Surveyed Acre Recreational Property for Sale - Gasconade County

www.TrophyPA.com • (855) 573-5263 • leads@trophypa.com

open land that could easily be converted to additional green plots or crop fields increasing the opportunity to attract more deer & turkey to use the property. The property includes 4 elevated box blinds in place and ready to hunt. The seller has a great trail camera history proving this property will definitely have the bucks and strutting turkeys to hunt year after year. An older outbuilding is located near the deep well and can be used to park equipment. Overall super nice hunting tract with a great spot to build only minutes from downtown Hermann.