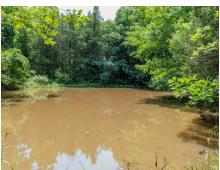

- 2 small ponds for water source
- Trail system throughout
- Hardwood timber & unique rock ridge
- Thriving turkey population
- · Great trail cam history
- Outbuilding for equipment & storage
- Private entrance
- Hermann schoools

### **PROPERTY DESCRIPTION:**

Located less than 10 min West of Hermann, MO in Gasconade County, you will find this 172.44 surveyed acre property full of incredible deer & turkey hunting land with stunning views of the surrounding landscape. The property offers a great build site for your future home or hunting cabin with a demanding view with water & electric on site. Diverse wildlife habitats include hardwood timber, food plots, pastureland, wet weather creek and 2 wildlife ponds. The vast timber ridges are a mix of beautiful open hardwoods, cedars and some thickets. Very unique rock formations along the ridge top create ideal pinch points to hunt bucks during the rut. There are approximate 26 acres of