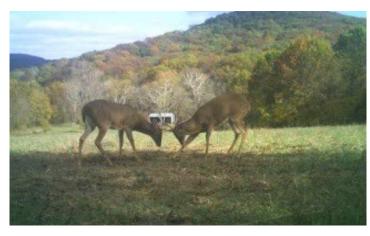

#### **PROPERTY HIGHLIGHTS:**

- 172.44 surveyed acres
- 10 minutes west of Hermann, MO
- Great wildlife habitat
- Excellent deer & turkey hunting
- 26± acres of open ground
- Established clover food plot
- 4 elevated box blinds convey
- 5 min from Adam Puchta Winery

- 2 small ponds for water source
- Trail system throughout
- Hardwood timber & unique rock ridge
- Thriving turkey population
- · Great trail cam history
- Outbuilding for equipment & storage
- Private entrance
- Hermann schoools

## 172.44 Surveyed Acre Recreational Property for Sale - Gasconade County

www.TrophyPA.com • (855) 573-5263 • leads@trophypa.com

open land that could easily be converted to additional green plots or crop fields increasing the opportunity to attract more deer & turkey to use the property. The property includes 4 elevated box blinds in place and ready to hunt. The seller has a great trail camera history proving this property will definitely have the bucks and strutting turkeys to hunt year after year. An older outbuilding is located near the deep well and can be used to park equipment. Overall super nice hunting tract with a great spot to build only minutes from downtown Hermann.