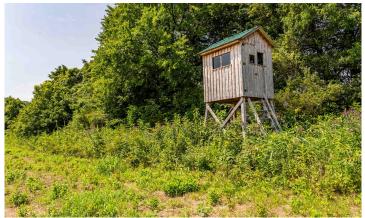

#### **PROPERTY HIGHLIGHTS:**

- 172.44 surveyed acres
- 10 minutes west of Hermann, MO
- Great wildlife habitat
- Excellent deer & turkey hunting
- 26± acres of open ground
- Established clover food plot
- 4 elevated box blinds convey
- 5 min from Adam Puchta Winery

## 172.44 Surveyed Acre Recreational Property for Sale - Gasconade County

www.TrophyPA.com • (855) 573-5263 • leads@trophypa.com

open land that could easily be converted to additional green plots or crop fields increasing the opportunity to attract more deer & turkey to use the property. The property includes 4 elevated box blinds in place and ready to hunt. The seller has a great trail camera history proving this property will definitely have the bucks and strutting turkeys to hunt year after year. An older outbuilding is located near the deep well and can be used to park equipment. Overall super nice hunting tract with a great spot to build only minutes from downtown Hermann.