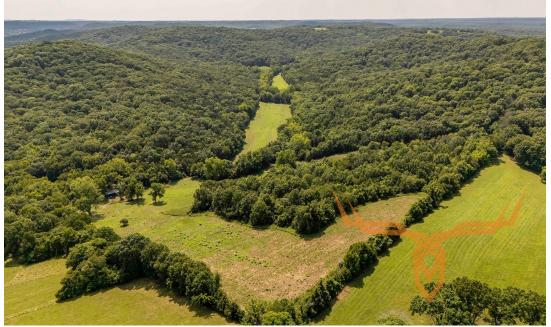

### **PROPERTY DESCRIPTION:**

Located less than 10 min West of Hermann, MO in Gasconade County, you will find this 172.44 surveyed acre property full of incredible deer & turkey hunting land with stunning views of the surrounding landscape. The property offers a great build site for your future home or hunting cabin with a demanding view with water & electric on site. Diverse wildlife habitats include hardwood timber, food plots, pastureland, wet weather creek and 2 wildlife ponds. The vast timber ridges are a mix of beautiful open hardwoods, cedars and some thickets. Very unique rock formations along the ridge top create ideal pinch points to hunt bucks during the rut. There are approximate 26 acres of

## 172.44 Surveyed Acre Recreational Property for Sale - Gasconade County

www.TrophyPA.com • (855) 573-5263 • leads@trophypa.com

open land that could easily be converted to additional green plots or crop fields increasing the opportunity to attract more deer & turkey to use the property. The property includes 4 elevated box blinds in place and ready to hunt. The seller has a great trail camera history proving this property will definitely have the bucks and strutting turkeys to hunt year after year. An older outbuilding is located near the deep well and can be used to park equipment. Overall super nice hunting tract with a great spot to build only minutes from downtown Hermann.