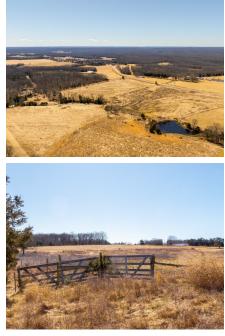

#### **PROPERTY HIGHLIGHTS:**

- Gently rolling pasture
- Great possible building sites
- Scattered timber
- Pond
- Hwy and/or County road access

The property features gently rolling pastures, pond, and some scattered timber, creating a beautiful and versatile landscape. Whether you're looking to build your dream home, start a mini farm, or make a investment for the future, this land provides endless possibilities. With direct access off of HWY-19, this prime location is ready for your vision to come to life.