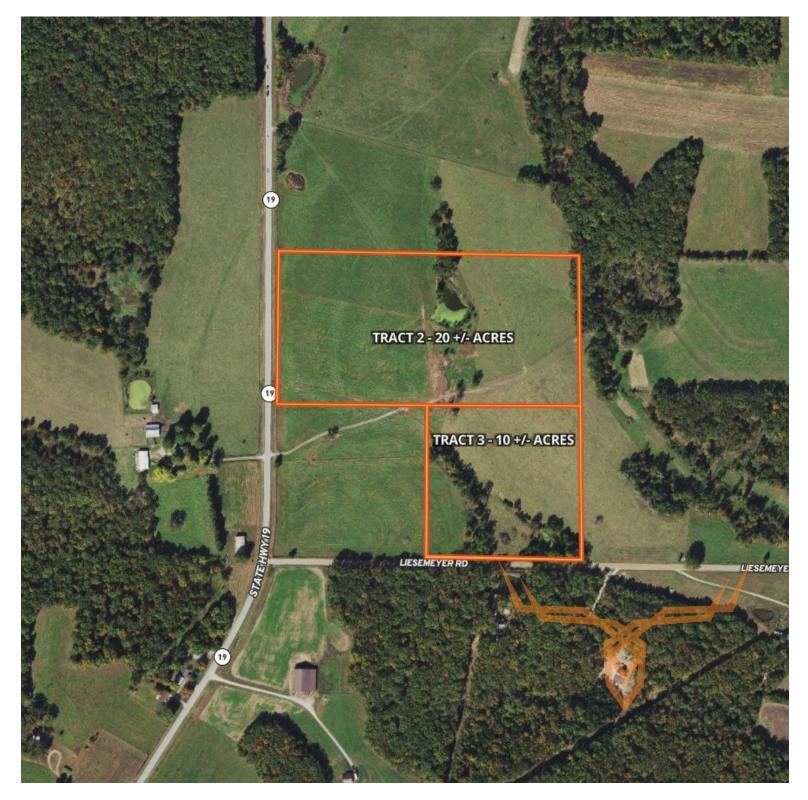

PRICE: \$255,275 ACRES: 21.15± COUNTY: Gasconade

- Close to Hermann, Rosebud, and Owensville
- Mini farm
- Additional acreage available

**PRESENTED BY:** 

31± Acre Vacant Land for Sale -Gasconade County

www.TrophyPA.com • (855) 573-5263 • leads@trophypa.com

Broker does not guarantee the accuracy of sq. ft., lot size, or other information, buyer is advised to independently verify the accuracy of information through personal