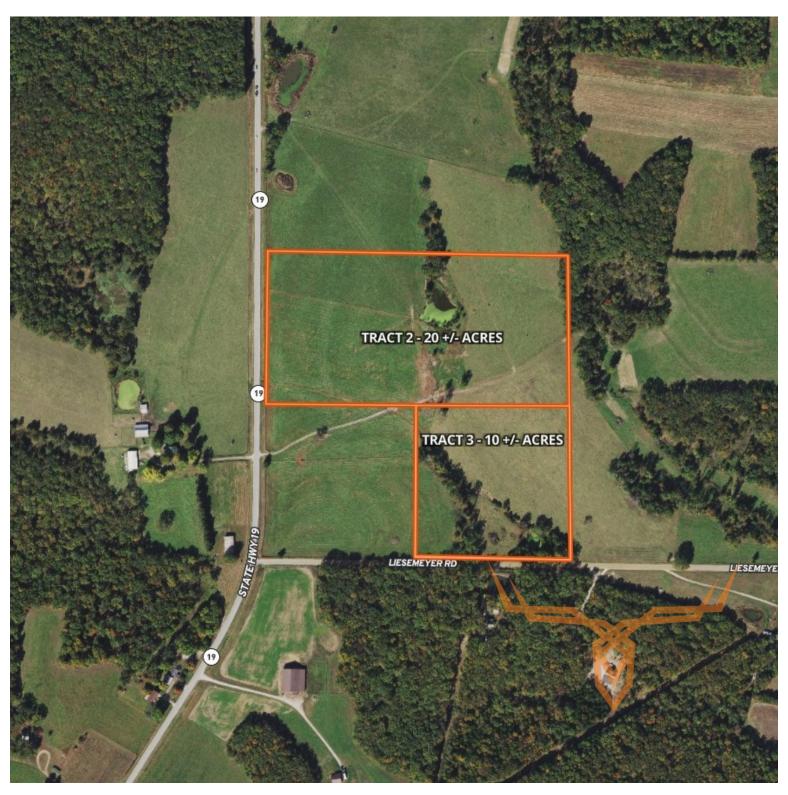

## Close to Hermann, Rosebud, and Owensville

Additional acreage available

# 31± Acre Vacant Land for Sale -Gasconade County

www.TrophyPA.com • (855) 573-5263 • leads@trophypa.com