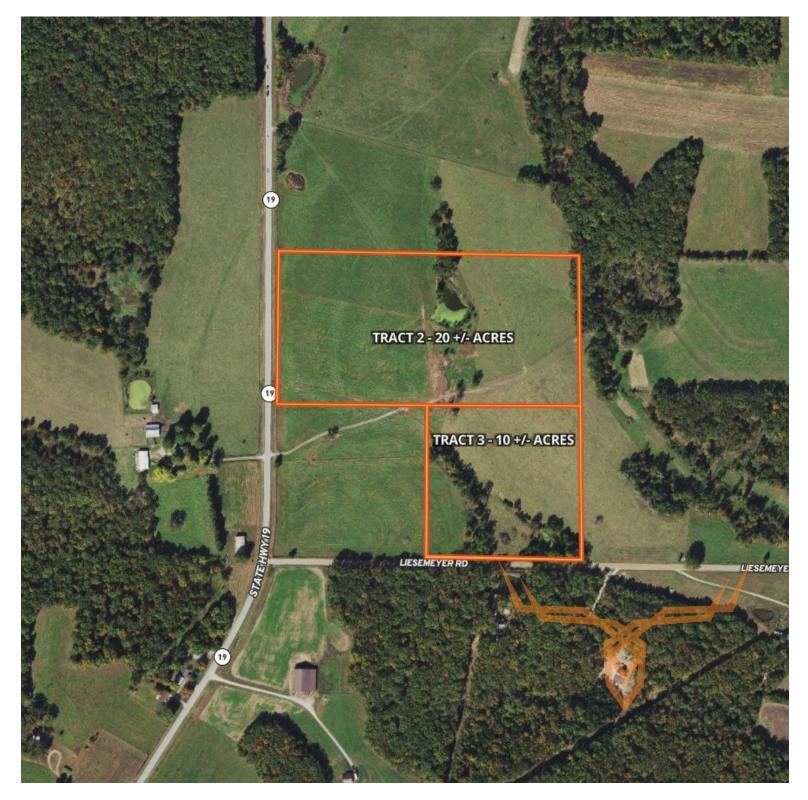

PRICE: \$241,714 ACRES: 21.15± COUNTY: Gasconade

- Close to Hermann, Rosebud, and Owensville
- Mini farm
- Additional acreage available

**PRESENTED BY:** 

31± Acre Vacant Land for Sale -Gasconade County

www.TrophyPA.com • (855) 573-5263 • leads@trophypa.com

Broker does not guarantee the accuracy of sq. ft., lot size, or other information, buyer is advised to independently verify the accuracy of information through personal