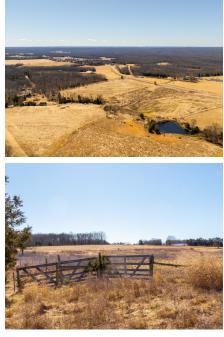

#### **PROPERTY HIGHLIGHTS:**

- Gently rolling pasture
- Great possible building sites
- Scattered timber
- Pond
- Hwy and/or County road access

The property features gently rolling pastures, pond, and some scattered timber, creating a beautiful and versatile landscape. Whether you're looking to build your dream home, start a mini farm, or make a investment for the future, this land provides endless possibilities. With direct access off of HWY-19, this prime location is ready for your vision to come to life.