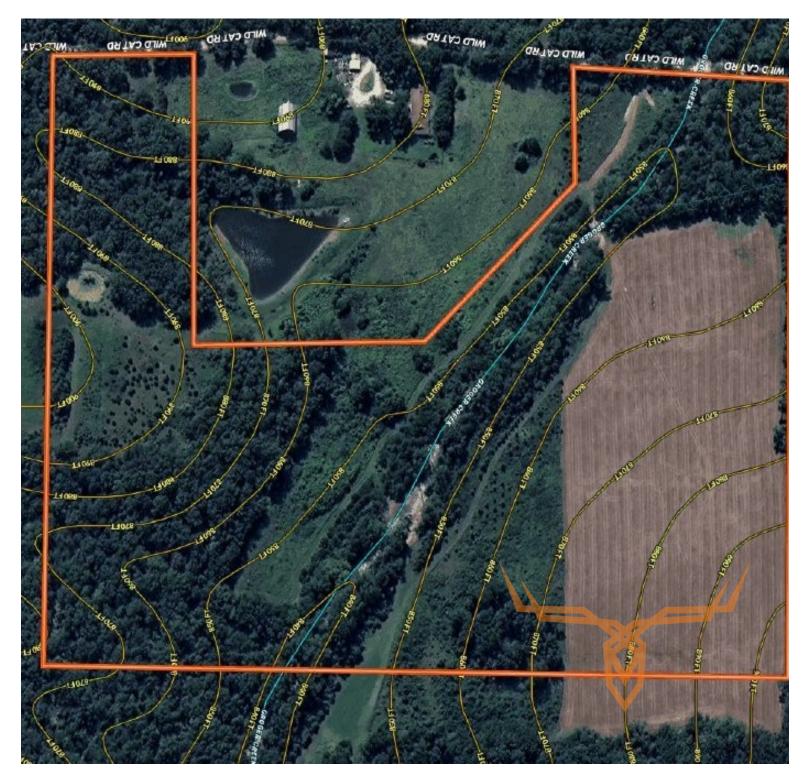

### **PROPERTY HIGHLIGHTS:**

- Close to St James and Owensville
- Prime Hunting Ground
- Live Groger Creek
- Small Game Pond
- Good Pasture

#### **PROPERTY DESCRIPTION:**

This property is a fantastic option for anyone seeking a smaller tract of land that truly has it all—whether for recreation, hunting, building, or a mini farm. A highlight is Groger Creek, a stunning live-water creek featuring small waterfalls and beautiful sycamore trees, perfect for nature lovers. The land boasts a mix of well-maintained pasture, hardwoods, a pine grove, and wildlife-friendly fields. Hunting enthusiasts will appreciate the abundant deer and turkey signs, with a strong history of quality bucks. Just 20 minutes from Owensville and 26 minutes from Saint James, it's an ideal location for your dream home or weekend cabin, combining convenience with countryside serenity. Whether you're aiming to hunt, explore, or build, this property has it all. Come see it today!