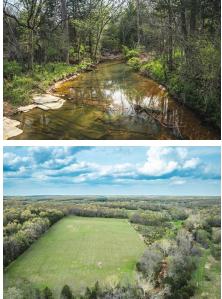

### **PROPERTY HIGHLIGHTS:**

- Close to St James and Owensville
- Prime Hunting Ground
- Live Groger Creek
- Small Game Pond
- Good Pasture

#### **PROPERTY DESCRIPTION:**

This property is a fantastic option for anyone seeking a smaller tract of land that truly has it all—whether for recreation, hunting, building, or a mini farm. A highlight is Groger Creek, a stunning live-water creek featuring small waterfalls and beautiful sycamore trees, perfect for nature lovers. The land boasts a mix of well-maintained pasture, hardwoods, a pine grove, and wildlife-friendly fields. Hunting enthusiasts will appreciate the abundant deer and turkey signs, with a strong history of quality bucks. Just 20 minutes from Owensville and 26 minutes from Saint James, it's an ideal location for your dream home or weekend cabin, combining convenience with countryside serenity. Whether you're aiming to hunt, explore, or build, this property has it all. Come see it today!