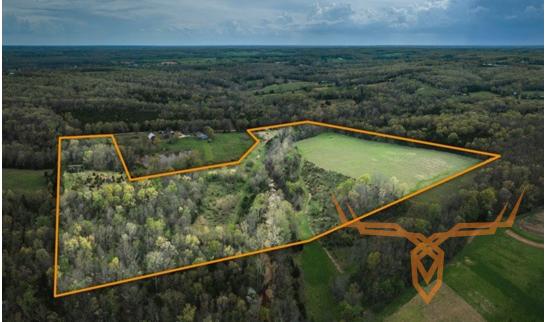

## Your Dream Property Awaits—30 Acres in Beautiful Gasconade County

www.TrophyPA.com • (855) 573-5263 • leads@trophypa.com

PRICE: \$176,250

**COUNTY:** Gasconade

**ACRES: 30±** 

PROPERTY ADDRESS: 00 Wild Cat Road Bland, MO 65014

### **PROPERTY HIGHLIGHTS:**

- Close to St James and Owensville
- Prime Hunting Ground
- Live Groger Creek
- Small Game Pond
- Good Pasture

#### **PROPERTY DESCRIPTION:**

This property is a fantastic option for anyone seeking a smaller tract of land that truly has it all—whether for recreation, hunting, building, or a mini farm. A highlight is Groger Creek, a stunning live-water creek featuring small waterfalls and beautiful sycamore trees, perfect for nature lovers. The land boasts a mix of well-maintained pasture, hardwoods, a pine grove, and wildlife-friendly fields. Hunting enthusiasts will appreciate the abundant deer and turkey signs, with a strong history of quality bucks. Just 20 minutes from Owensville and 26 minutes from Saint James, it's an ideal location for your dream home or weekend cabin, combining convenience with countryside serenity. Whether you're aiming to hunt, explore, or build, this property has it all. Come see it today!

- TrailsCounty Road Access
- Great Build Sites

**PRESENTED BY:** 