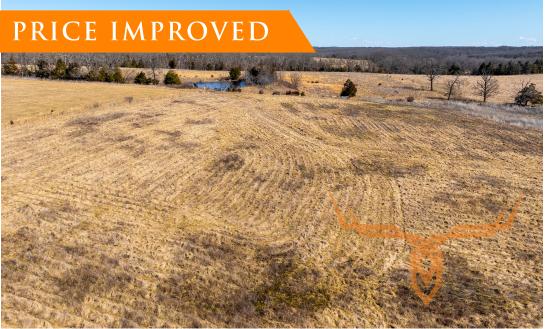

### **PROPERTY DESCRIPTION:**

Take a peaceful and scenic drive to this 31+/- acre property, nestled in the heart of Missouri wine country just outside of Drake, MO. Conveniently located only 20 minutes south of Hermann, 11 minutes from the charming town of Rosebud, and 16 minutes from Owensville, this land offers both tranquility and accessibility.

The property features gently rolling pastures, two ponds, and scattered timber, creating a beautiful and versatile landscape. Whether you're looking to build your dream home, start a mini farm, or make a investment for the future, this land provides endless possibilities. With direct access from both HWY-19 and Liesmeyer Road, this prime location is ready for your vision to come to life.