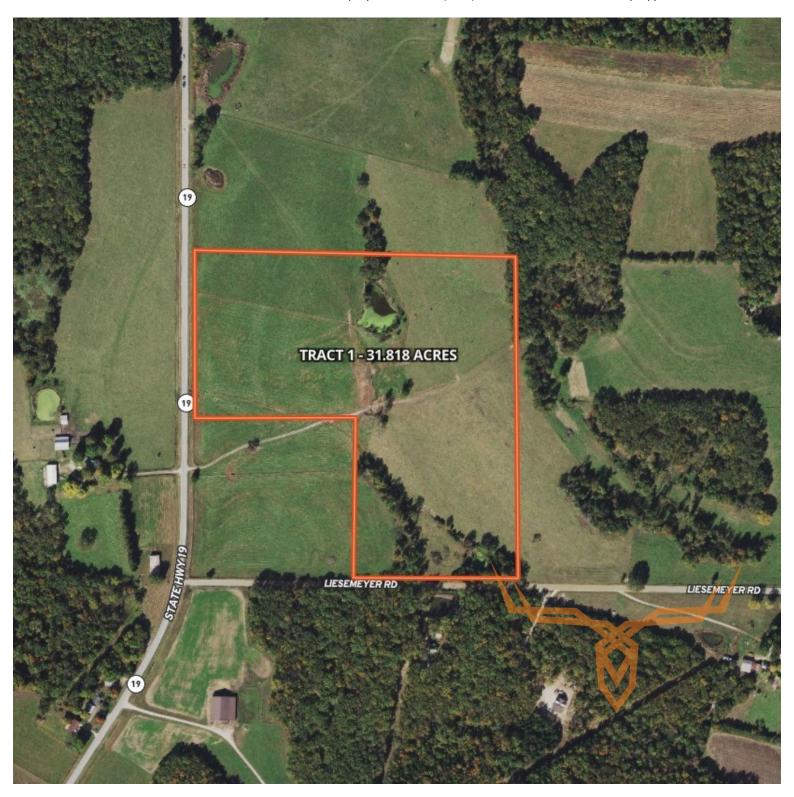

#### **PROPERTY HIGHLIGHTS:**

- Gently rolling pasture
- Great possible building sites
- Scattered timber
- Pond
- Hwy and/or County road access
- Close to Hermann, Rosebud, and Owensville
- Mini farm
- Seller will subdivide and sell as 10 acre or 20 acre tract

The property features gently rolling pastures, two ponds, and scattered timber, creating a beautiful and versatile landscape. Whether you're looking to build your dream home, start a mini farm, or make a investment for the future, this land provides endless possibilities. With direct access from both HWY-19 and Liesmeyer Road, this prime location is ready for your vision to come to life.