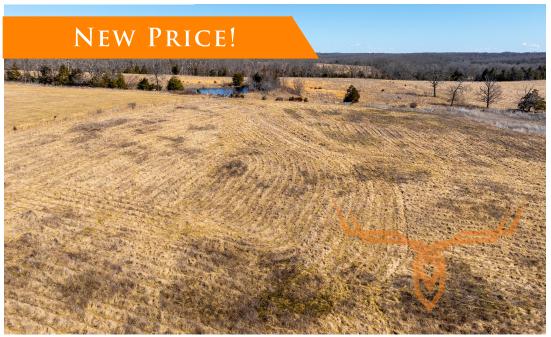

#### **PROPERTY HIGHLIGHTS:**

- Gently rolling pasture
- Great possible building sites
- Scattered timber
- Pond
- Hwy and/or County road access
- Close to Hermann, Rosebud, and Owensville
- Mini farm
- Seller will subdivide and sell as 10 acre or 20 acre tract

#### PROPERTY DESCRIPTION:

Take a peaceful and scenic drive to this 31+/- acre property, nestled in the heart of Missouri wine country just outside of Drake, MO. Conveniently located only 20 minutes south of Hermann, 11 minutes from the charming town of Rosebud, and 16 minutes from Owensville, this land offers both tranquility and accessibility.

The property features gently rolling pastures, two ponds, and scattered timber, creating a beautiful and versatile landscape. Whether you're looking to build your dream home, start a mini farm, or make a investment for the future, this land provides endless possibilities. With direct access from both HWY-19 and Liesmeyer Road, this prime location is ready for your vision to come to life.