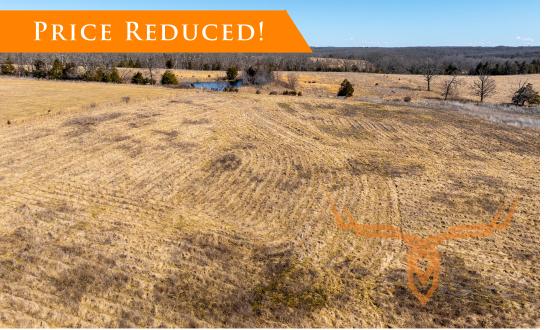

#### **PROPERTY HIGHLIGHTS:**

- Gently rolling pasture
- Great possible building sites
- Scattered timber
- Pond
- Hwy and/or County road access
- Close to Hermann, Rosebud, and Owensville
- Mini farm
- Seller will subdivide and sell as 10 acre or 20 acre tract

#### **PROPERTY DESCRIPTION:**

Take a peaceful and scenic drive to this 31+/- acre property, nestled in the heart of Missouri wine country just outside of Drake, MO. Conveniently located only 20 minutes south of Hermann, 11 minutes from the charming town of Rosebud, and 16 minutes from Owensville, this land offers both tranquility and accessibility.

The property features gently rolling pastures, two ponds, and scattered timber, creating a beautiful and versatile landscape. Whether you're looking to build your dream home, start a mini farm, or make a investment for the future, this land provides endless possibilities. With direct access from both HWY-19 and Liesmeyer Road, this prime location is ready for your vision to come to life.