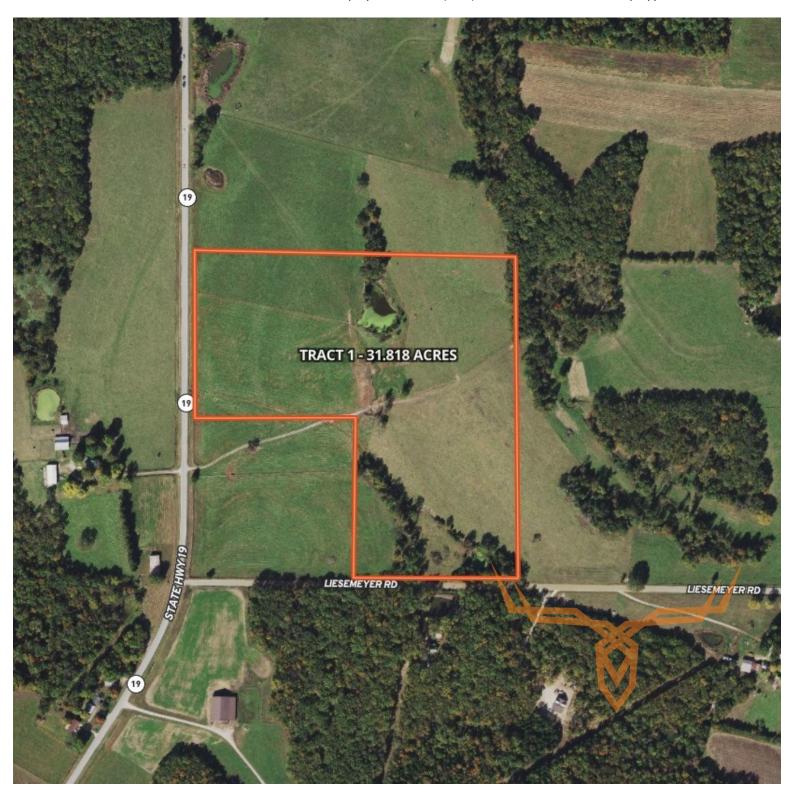

#### **PROPERTY ADDRESS:**

00 Hwy 19 Hermann, MO 65041

#### **PROPERTY HIGHLIGHTS:**

- Gently rolling pasture
- Great possible building sites
- Scattered timber
- Pond
- Hwy and/or County road access
- Close to Hermann, Rosebud, and Owensville
- Mini farm
- Seller will subdivide and sell as 10 acre or 20 acre tract

The property features gently rolling pastures, two ponds, and scattered timber, creating a beautiful and versatile landscape. Whether you're looking to build your dream home, start a mini farm, or make a investment for the future, this land provides endless possibilities. With direct access from both HWY-19 and Liesmeyer Road, this prime location is ready for your vision to come to life.