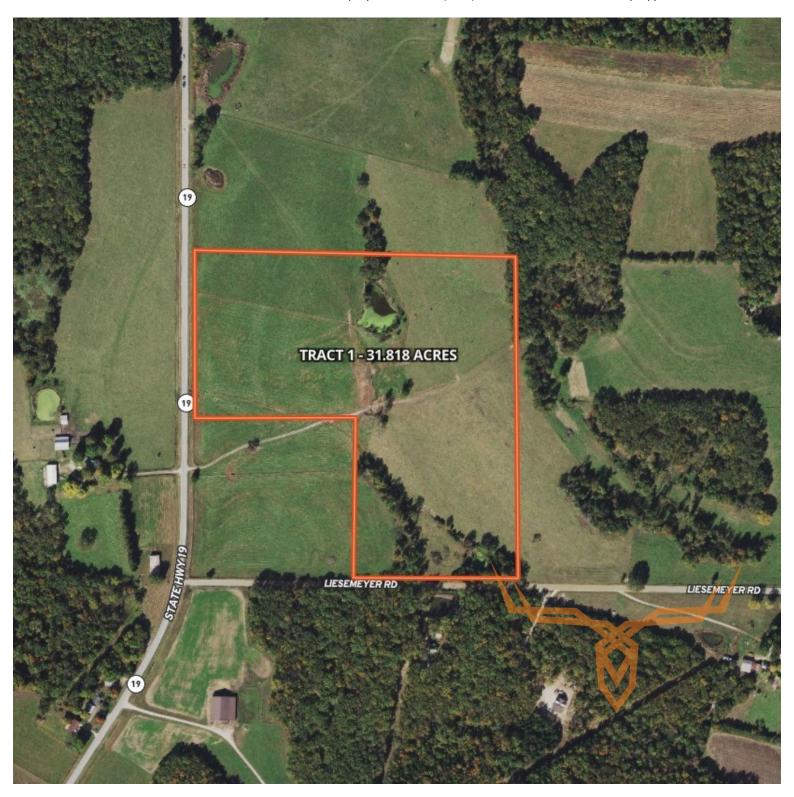

### **PROPERTY ADDRESS:**

00 Hwy 19 Hermann, MO 65041

### **PROPERTY HIGHLIGHTS:**

- Gently rolling pasture
- Great possible building sites
- Scattered timber
- Pond
- Hwy and/or County road access
- Close to Hermann, Rosebud, and Owensville
- Mini farm
- Seller will subdivide and sell as 10 acre or 20 acre tract

The property features gently rolling pastures, two ponds, and scattered timber, creating a beautiful and versatile landscape. Whether you're looking to build your dream home, start a mini farm, or make a investment for the future, this land provides endless possibilities. With direct access from both HWY-19 and Liesmeyer Road, this prime location is ready for your vision to come to life.