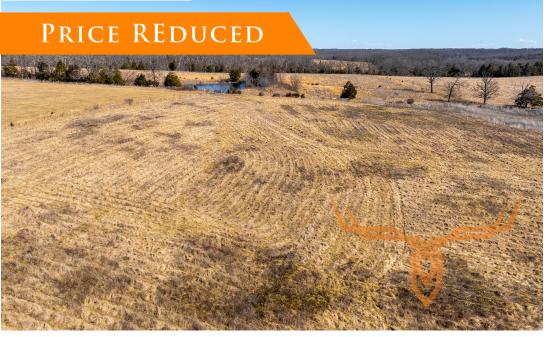

### **PROPERTY HIGHLIGHTS:**

- Gently rolling pasture
- Great possible building sites
- Scattered timber
- Pond
- Hwy and/or County road access
- Close to Hermann, Rosebud, and Owensville
- Mini farm
- Seller will subdivide and sell as 10 acre or 20 acre tract

### **PROPERTY DESCRIPTION:**

Take a peaceful and scenic drive to this 31+/- acre property, nestled in the heart of Missouri wine country just outside of Drake, MO. Conveniently located only 20 minutes south of Hermann, 11 minutes from the charming town of Rosebud, and 16 minutes from Owensville, this land offers both tranquility and accessibility.

The property features gently rolling pastures, two ponds, and scattered timber, creating a beautiful and versatile landscape. Whether you're looking to build your dream home, start a mini farm, or make a investment for the future, this land provides endless possibilities. With direct access from both HWY-19 and Liesmeyer Road, this prime location is ready for your vision to come to life.