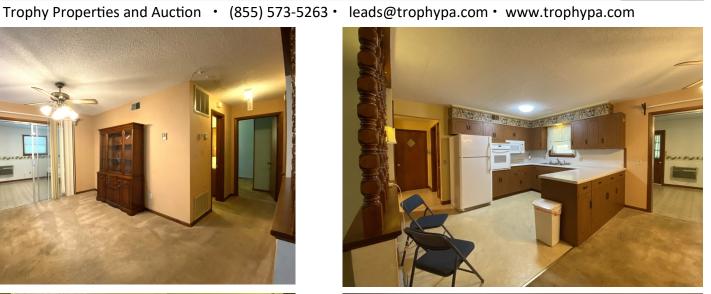

#### **PROPERTY DESCRIPTION:**

Discover this charming brick ranch situated on a spacious, level lot in the picturesque town of Hermann, MO. This delightful 2-bedroom, 2-bath home is designed for comfortable living on the main floor and features a convenient laundry room. One of the standout features is the inviting sun porch, which offers a serene space for relaxation throughout the year. The home also boasts the convenience of an attached garage, a covered carport, and a complete concrete driveway, ensuring ample parking and easy access. The full basement offers generous storage options and features a secondary access point, providing the opportunity to add stairs for outside entry and exit. Additionally, a dedicated workshop area adjacent to the garage and carport is perfect for hobbies or DIY projects. The lawn is enhanced by mature shade trees, creating a peaceful and inviting setting. This solid home combines space, functionality, and the charming essence of small-town living, just waiting for someone to come in and make it their own. Showings will start Saturday, July 26th!