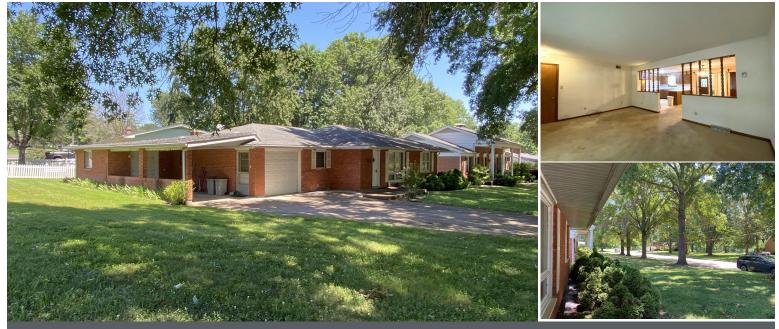

# Welcome to 335 W. 16<sup>th</sup> street

Trophy Properties and Auction • (855) 573-5263 • leads@trophypa.com • www.trophypa.com

SCHOOLS DIST: Gasconad Co R-I

**TAXES:** \$1,404

**TAX YEAR: 2024** 

HOA FEES: N/A

### ADDRESS: 335 W. 16th Street, Hermann, MO 65041

BEDROOMS: 2 BATHROOMS: 2 LIVING AREA: 1,240 SF YEAR BUILT: 1969

#### **PROPERTY HIGHLIGHTS:**

- 1,240 sq ft Brick Home
- 2-Bedroom, 2-Bathroom
- Attached Garage
- Large Level Lot

#### **PROPERTY DESCRIPTION:**

Discover this charming brick ranch situated on a spacious, level lot in the picturesque town of Hermann, MO. This delightful 2-bedroom, 2-bath home is designed for comfortable living on the main floor and features a convenient laundry room. One of the standout features is the inviting sun porch, which offers a serene space for relaxation throughout the year. The home also boasts the convenience of an attached garage, a covered carport, and a complete concrete driveway, ensuring ample parking and easy access. The full basement offers generous storage options and features a secondary access point, providing the opportunity to add stairs for outside entry and exit. Additionally, a dedicated workshop area adjacent to the garage and carport is perfect for hobbies or DIY projects. The lawn is enhanced by mature shade trees, creating a peaceful and inviting setting. This solid home combines space, functionality, and the charming essence of small-town living, just waiting for someone to come in and make it their own. Showings will start Saturday, July 26th!