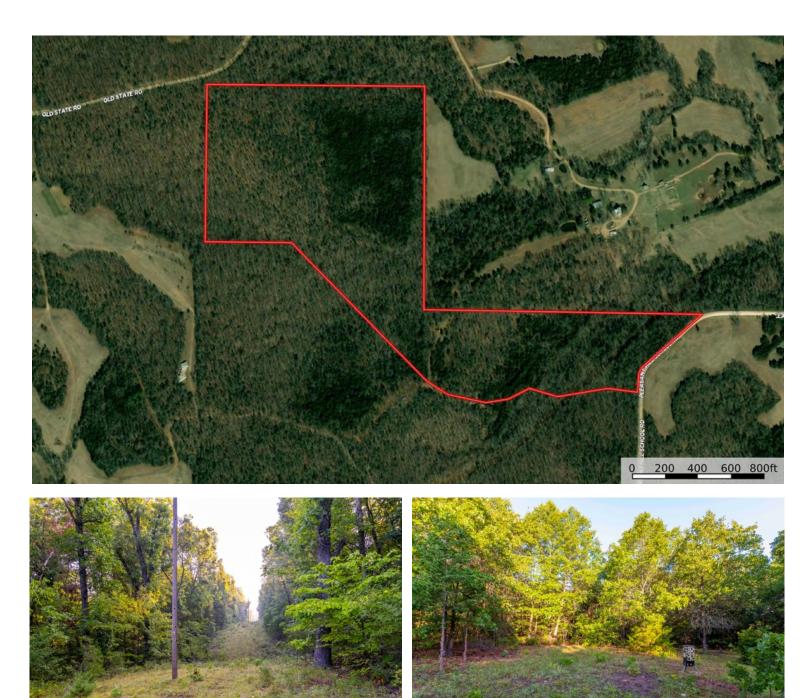

## PROPERTY DESCRIPTION:

Welcome to this 53± acre all wooded tract in Gasconade County, located in the charming area of Rosebud. Accessible via Pleasant Hill School Road, the property unveils its beauty as you travel down a deeded gravel easement road that leads you to a small clearing situated at the center of the property. The clearing could make for a great food plot to attract local wildlife or a cozy campsite for picnics and outdoor adventures. There is a well-defined walking trail, spacious enough to accommodate a UTV, that winds through the gently rolling topography.

This property offers the ideal setting for recreational activities and hunting enthusiasts alike. Blaze new trails, set up hunting stands to observe the local wildlife, clear spaces for food plots to attract deer and other game, search for prized mushrooms, and relish in invigorating hikes through the woods. The possibilities are as boundless as the natural beauty that graces this property.