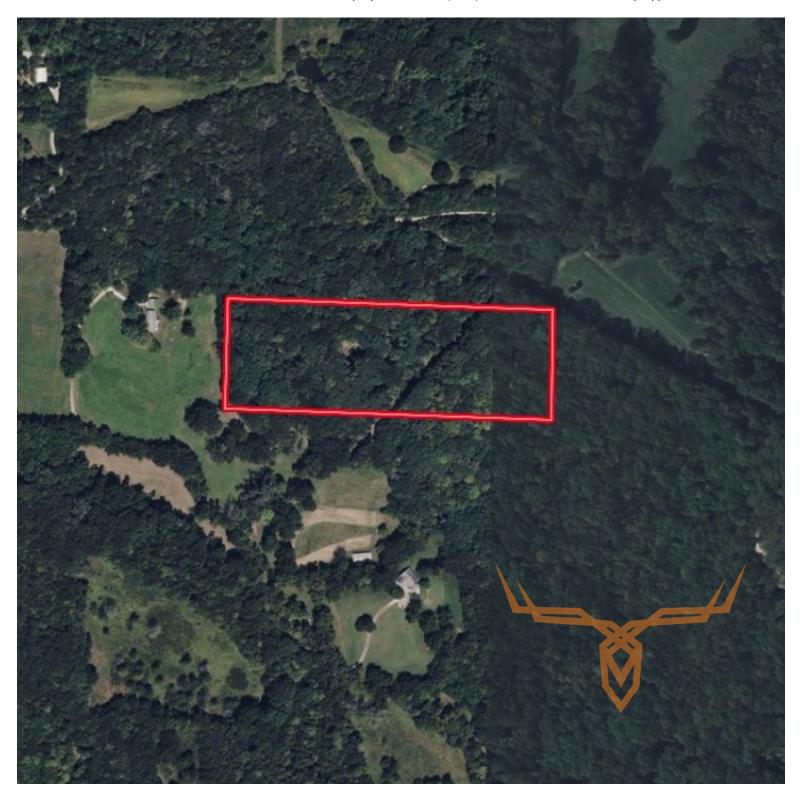

## Beautiful 6± Acre Vacant Building Lot Near Hermann for Sale - Gasconade County

www.TrophyPA.com • (855) 573-5263 • leads@trophypa.com

PROPERTY ADDRESS: 275 R&B Drive Hermann, MO 65041

PRICE: \$129,900 ACRES: 6.18± COUNTY: Gasconade

### **PROPERTY HIGHLIGHTS:**

- 6.18 Acres
- Wooded Building Lots
- Secluded Location

#### **PROPERTY DESCRIPTION:**

Located just outside the city limits of Hermann, MO, this stunning 6-acre property offers the perfect blend of seclusion and natural beauty. Featuring gently rolling hills and a picturesque wooded landscape, this land provides an ideal setting for your dream home or weekend getaway. With multiple great building sites to choose from, you can enjoy privacy while still being conveniently close to town. Whether you're looking for a peaceful retreat or a place to put down roots, this property offers the best of both worlds—serene country living just minutes from all that Hermann has to offer.