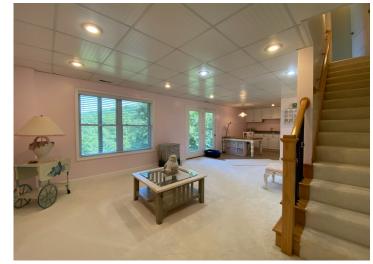

3 Bed, 3.5 bath home

Finished basement

Backup wood burning stove

#### **PROPERTY DESCRIPTION:**

Charming 3-Bedroom Home with Lake Access in Hermann! This inviting 3-bedroom residence offers a perfect blend of comfort and beauty, with exclusive access to a serene 12-acre lake. The main level features a spacious living area that connects to a delightful deck. Here, you can enjoy breathtaking views of the tranquil lake and amazing fall colors coming soon! The finished basement is a standout feature of this home, complete with a convenient kitchenette and ample space for various uses including office, game room or guest suite. Additional highlights include a wood-burning stove, providing an efficient backup heating option. The main living areas are thoughtfully designed for comfort and ease, making this home an ideal weekend retreat or year-round enjoyment!