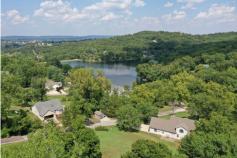

**TAXES:** \$2,658

TAX YEAR: 2023 HOA FEES: N/A

LIVING AREA: 2,236 sq. ft.

BATHROOMS: 3/1

YEAR BUILT: 2005

**PROPERTY HIGHLIGHTS:** 

Lake access

Located in historic Hermann, MO

#### **PROPERTY DESCRIPTION:**

Charming 3-Bedroom Home with Lake Access in Hermann! This inviting 3-bedroom residence offers a perfect blend of comfort and beauty, with exclusive access to a serene 12-acre lake. The main level features a spacious living area that connects to a delightful deck. Here, you can enjoy breathtaking views of the tranquil lake and amazing fall colors coming soon! The finished basement is a standout feature of this home, complete with a convenient kitchenette and ample space for various uses including office, game room or guest suite. Additional highlights include a wood-burning stove, providing an efficient backup heating option. The main living areas are thoughtfully designed for comfort and ease, making this home an ideal weekend retreat or year-round enjoyment!