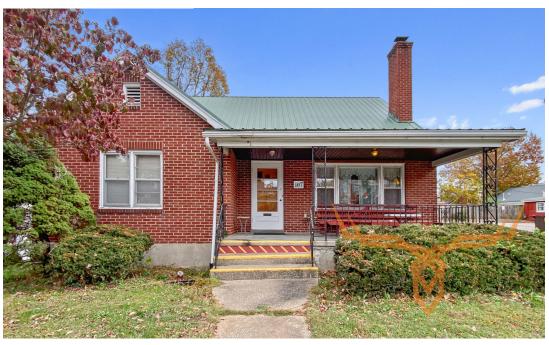

#### **PROPERTY ADDRESS:**

107 Market Street Hermann, MO 65041 PRICE: \$375,000 ACRES: .14 COUNTY: Gasconade

#### **PROPERTY HIGHLIGHTS:**

- 5 Bed/3 Full Baths
- Income producing property
- Located in downtown Hermann
- Turn-key guesthouse
- Steps from restaurants & shops

#### **PROPERTY DESCRIPTION:**

Welcome to this 1950's guesthouse in the heart of historic Hermann! Featuring five spacious bedrooms, it's perfect for visitors seeking comfort and convenience. Just steps from vibrant restaurants and unique shops, this property offers an ideal location for your downtown seeking clients. Relax on the cozy front porch with views of the nearby bridge—perfect for morning coffee or evening sunsets. The garage provides ample storage, enhancing the property's functionality. This guesthouse is not only a delightful retreat but also an income-producing opportunity, making it a smart investment. Whether you're hosting guests or enjoying the charm of Hermann, this property blends character, location, and potential seamlessly. Don't miss your chance to own this gem!