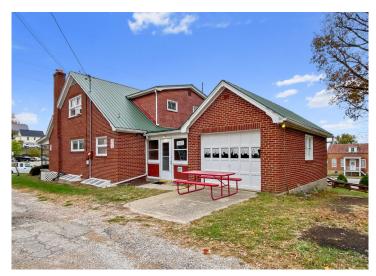

#### **PROPERTY ADDRESS:**

107 Market Street Hermann, MO 65041 PRICE: \$375,000 ACRES: .14 COUNTY: Gasconade

#### **PROPERTY HIGHLIGHTS:**

- 5 Bed/3 Full Baths
- Income producing property
- Located in downtown Hermann
- Turn-key guesthouse
- Steps from restaurants & shops

#### **PROPERTY DESCRIPTION:**

Welcome to this 1950's guesthouse in the heart of historic Hermann! Featuring five spacious bedrooms, it's perfect for visitors seeking comfort and convenience. Just steps from vibrant restaurants and unique shops, this property offers an ideal location for your downtown seeking clients. Relax on the cozy front porch with views of the nearby bridge—perfect for morning coffee or evening sunsets. The garage provides ample storage, enhancing the property's functionality. This guesthouse is not only a delightful retreat but also an income-producing opportunity, making it a smart investment. Whether you're hosting guests or enjoying the charm of Hermann, this property blends character, location, and potential seamlessly. Don't miss your chance to own this gem!