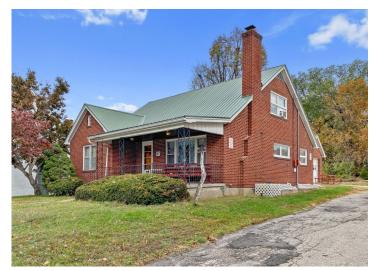

#### **PROPERTY ADDRESS:**

107 Market Street Hermann, MO 65041 PRICE: \$375,000 ACRES: .14 COUNTY: Gasconade

#### **PROPERTY HIGHLIGHTS:**

- 5 Bed/3 Full Baths
- Income producing property
- Located in downtown Hermann
- Turn-key guesthouse
- Steps from restaurants & shops

#### **PROPERTY DESCRIPTION:**

Welcome to this 1950's guesthouse in the heart of historic Hermann! Featuring five spacious bedrooms, it's perfect for visitors seeking comfort and convenience. Just steps from vibrant restaurants and unique shops, this property offers an ideal location for your downtown seeking clients. Relax on the cozy front porch with views of the nearby bridge—perfect for morning coffee or evening sunsets. The garage provides ample storage, enhancing the property's functionality. This guesthouse is not only a delightful retreat but also an income-producing opportunity, making it a smart investment. Whether you're hosting guests or enjoying the charm of Hermann, this property blends character, location, and potential seamlessly. Don't miss your chance to own this gem!