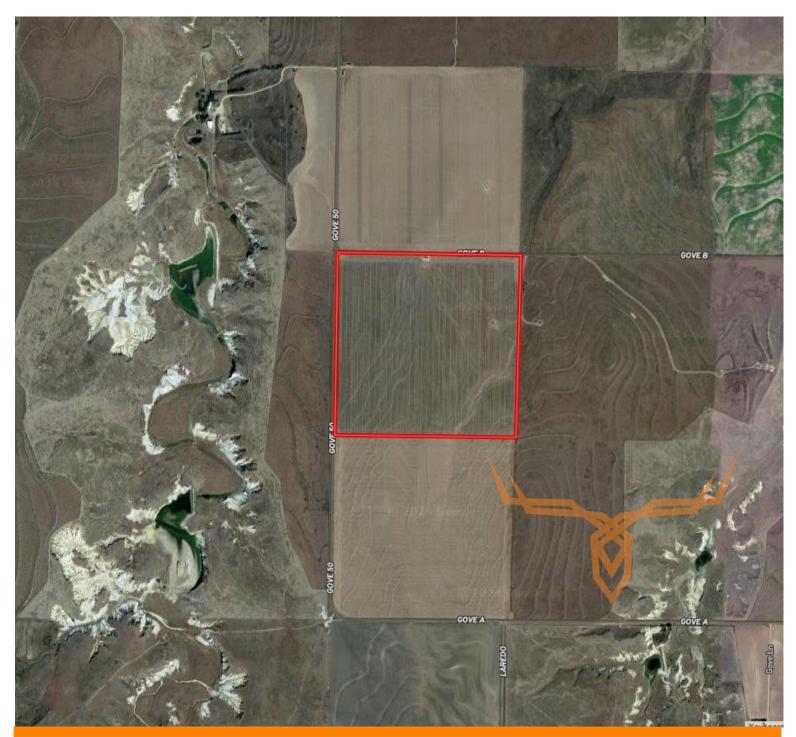

### **PROPERTY ADDRESS:**

00 Gove County Road B Dighton, KS 67839 ACRES: 160 COUNTY: Gove

This property is 6 miles north of Shields or 18 miles south of Gove City. From the east edge of Shields go North on Laredo to the Gove County line at Gove A. Go west on Gove A one quarter mile to Gove 50. North on Gove 50 one half mile and the property is on the east side of the road.