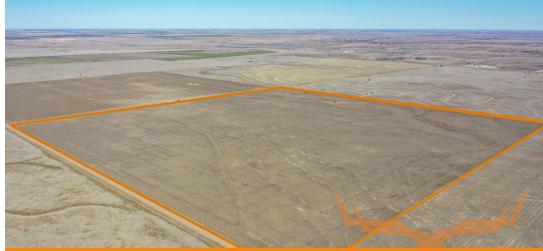

### **PROPERTY ADDRESS:**

00 Gove County Road B Dighton, KS 67839 ACRES: 160 COUNTY: Gove

## **AUCTION DETAILS:**

Here is a very nice quarter section of 100% tillable farmland in southern Gove County being sold at iAuction. The buyer will receive full surface possession at deposit of earnest money and minerals with royalty possession upon transaction closing. The property is in corn stubble now and a new owner can take quick advantage by planting their own spring crop. Public road access on the north and west sides. Soils consist of Ulysses silt loam 0 to 1 percent slopes, Carlson-Campus complex 1 to 3 percent slopes, and Penden clay loam 3 to 7 percent slopes.

There is one producing oil well on the property. Mineral rights and associated royalties owned by the seller transfer to the buyer at transaction closing. See r enditions sheets for 2021 and 2022 in the downloads on our auction listing site for more information.