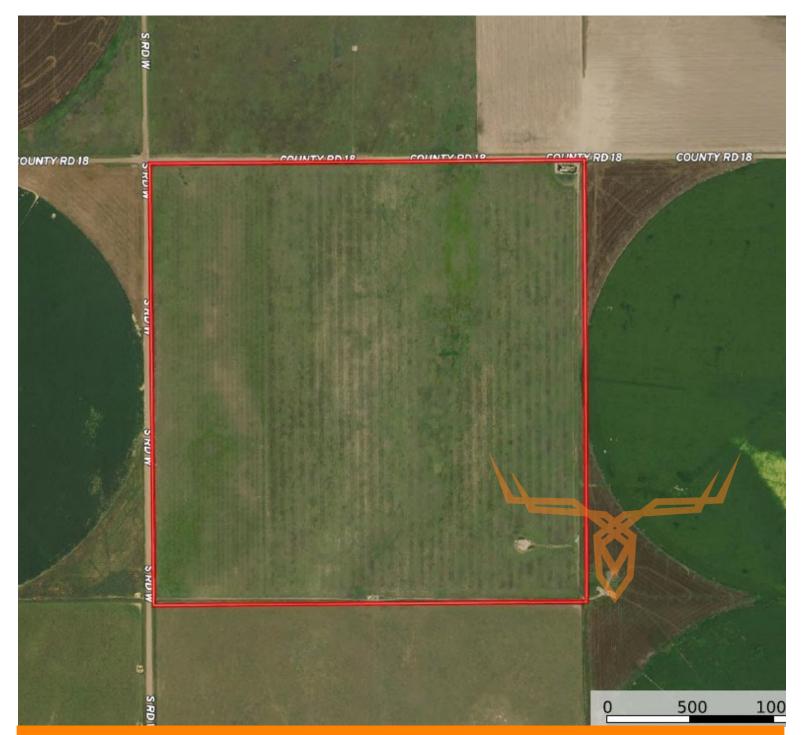

PROPERTY ADDRESS: 00 County Road 18 Ulysses, KS 67880 ACRES: 160 COUNTY: Grant

#### Bidding Ends Tuesday, August 1st at 10AM.

This 160-acre quarter section is located 8 miles northwest of Satanta and approximately 14 miles southeast of Ulysses. The Farm Service Agency shows 149.46 acres of cropland. There are two CRP contracts in place, one for 39.66 acres with an annual payment of \$805.00 expiring 9-30-35, and the second for 109.8 acres with an annual payment of \$5,122.00 expiring 9-30-2026. The seller is retaining the 2023 CRP income payment. The remainder of the CRP contract passes to the buyer. This property is relatively flat with mostly 3% or less slopes. The soils consist primarily of Manter fine loamy sandy, Otero silty clay loam, and Satanta fine sandy loam. Seller is retaining mineral rights.

Directions from Satanta: Head northwest on KS-190 6.5 miles, then west on KS-190 .8 miles and continue west on county road 18 for 1/2-mile, property is on the south side of county road 18.