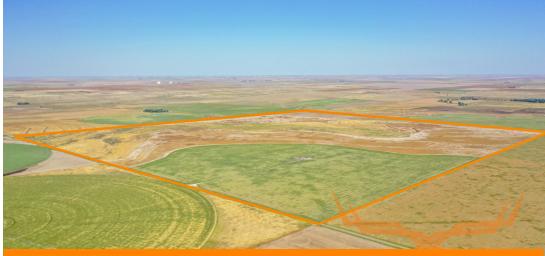

**PROPERTY ADDRESS:** 00 County Road 17 Ulysses, KS 67880 ACRES: 640 COUNTY: Grant

#### Bidding Ends Wednesday, October 25th at 10AM.

Here is an opportunity to own income producing western Kansas farmland with excellent mineral income included. This section of farmland is located 6.5 miles southeast of Ulysses. Access is from county road 17 on the north and south road N on the west. South road N is paved. The Farm Service Agency shows 617.18 acres of cropland, 351-acres wheat base, and 32.8-acres grain sorghum base. Grant County shows taxed acres as 634.3.