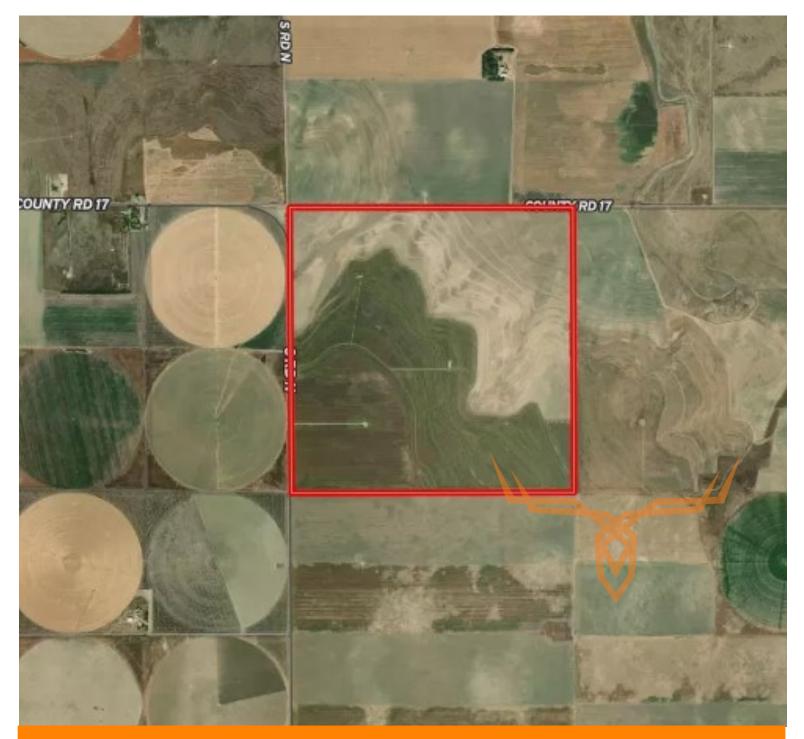

#### Bidding Ends Wednesday, October 25th at 10AM.

Here is an opportunity to own income producing western Kansas farmland with excellent mineral income included. This section of farmland is located 6.5 miles southeast of Ulysses. Access is from county road 17 on the north and south road N on the west. South road N is paved. The Farm Service Agency shows 617.18 acres of cropland, 351-acres wheat base, and 32.8-acres grain sorghum base. Grant County shows taxed acres as 634.3.

# Grant County Kansas Land for Sale at iAuction - The Dougan Farm

www.TrophyPA.com • (855) 573-5263 • leads@trophypa.com

The legal description is S29, T29, R36. Property taxes in 2022 were \$1,891.04. Soils consist of 34.8% - Ulysses silt loam 1 to 3 percent slopes, 23.6% - Buffalo Park-Ulysses silt loam 1 to 3 percent slopes, 20.9% - Colby loam 5 to 12 percent slopes, 10.5% - Bridgeport fine sandy loam, and 10.1% - Buffalo Park-Ulysses silt loams 3 to 6 percent slopes.

Directions from Ulysses: Head south on KS-25 4.5 miles, then east on county road 17 4 miles, property lies southeast of the road 17 and the south road N intersection.

The information is believed to be accurate; however, no liability for its accuracy, errors or omissions is assumed. All lines are drawn on maps, photographs, etc. are approximate. Buyers should verify the information to their satisfaction. There are no expressed or implied warranties pertaining to this property. Both real estate (including all improvements, if any) is being sold As Is, Where Is with NO warranties expressed or implied. Please make all inspections and have financing arranged prior to the end of bidding.