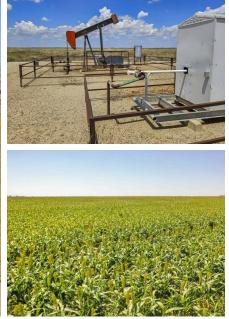

There are two CRP contracts in place, one for 39.99 acres with an annual payment of \$821.00 expiring 9-30-2032, and the second for 180.26 acres with an annual payment of \$7,055.00 expiring 9-30-2031. Both CRP contracts transfer to the buyer. There are approximately 311 acres of winter wheat with full tenant rights ending the first day after harvested in 2024. There is approximately 125-acres of milo planted on the southwest ¼ with full tenant rights until the day following harvest this fall. The mineral rights are believed to be intact and pass to buyer upon closing. Landowner 2022 royalty income from three producing gas wells was \$22,316.00.