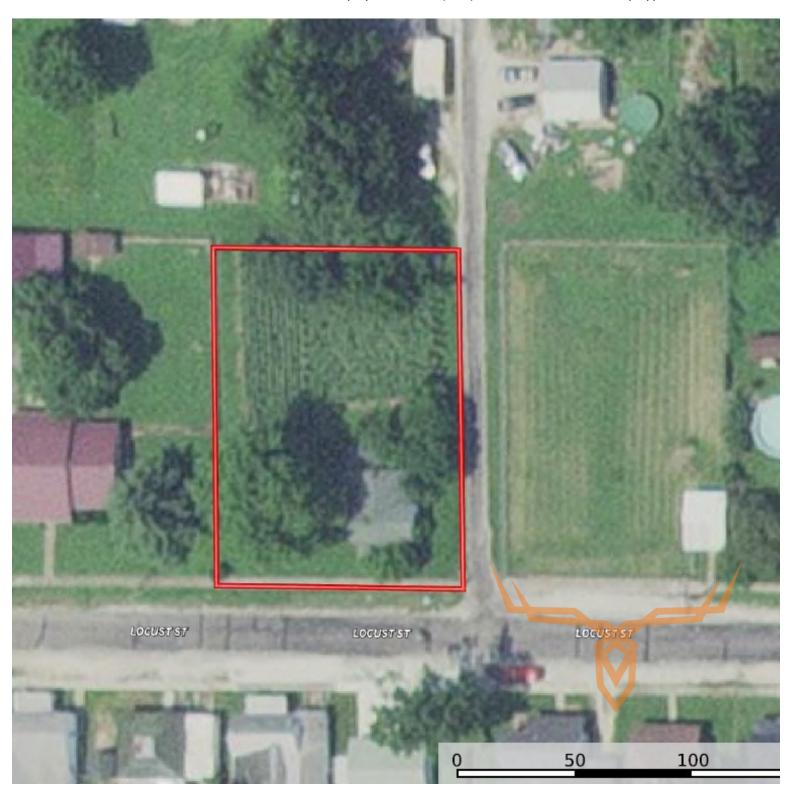

### **PROPERTY ADDRESS:** 350 Locust Street

350 Locust Street Eldred, IL 62027

PRICE: \$15,000 ACRES: .34 ± COUNTY: Greene

#### **PROPERTY DESCRIPTION:**

Discover the possibilities with this generous lot in a small Midwest town. Whether you're looking to restore the existing structures on the property or start from scratch, this lot provides a great foundation for your vision.