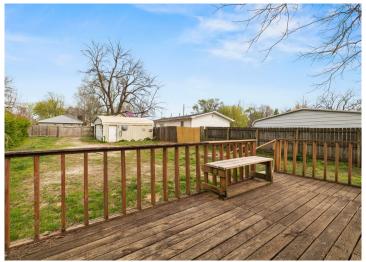

#### **PROPERTY HIGHLIGHTS:**

- Large back deck
- Potential rent income \$1200
- Finished Basement

#### **PROPERTY DESCRIPTION:**

• Detached Garage

- Privacy fenced yard
- Tile & laminate flooring

This charming 3-bedroom, 2-bath home offers an inviting open floor plan with a functional layout perfect for homeowners and investors alike. The main level features two bedrooms and a full bathroom, while the lower level has a spacious bedroom and full bath. Enjoy outdoor living with a covered front porch and a large back deck, ideal for relaxing or entertaining. Inside, durable tile and laminate flooring add both style and easy maintenance. The finished basement provides extra space for storage or recreation, while the detached garage offers additional convenience.

Situated just over 2 miles from the MSU campus and less than 10 minutes from Bass Pro, this home is in a prime location for students, professionals, or families. The privacy-fenced backyard ensures a secluded retreat, perfect for pets or outdoor gatherings. With a strong rental potential of \$1,200 per month, this property is an excellent investment opportunity. Whether you're looking for a personal residence or an income-producing asset, this well-located and thoughtfully designed home checks all the boxes. **PRICE:** \$139,500