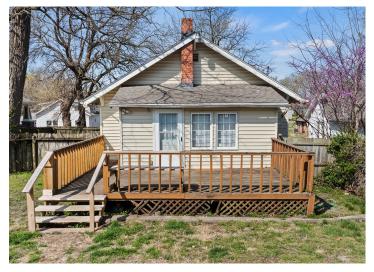

#### **PROPERTY HIGHLIGHTS:**

- Large back deck
- Potential rent income \$1200
- Finished Basement

Situated just over 2 miles from the MSU campus and less than 10 minutes from Bass Pro, this home is in a prime location for students, professionals, or families. The privacy-fenced backyard ensures a secluded retreat, perfect for pets or outdoor gatherings. With a strong rental potential of \$1,200 per month, this property is an excellent investment opportunity. Whether you're looking for a personal residence or an income-producing asset, this well-located and thoughtfully designed home checks all the boxes. **PRICE:** \$139,500