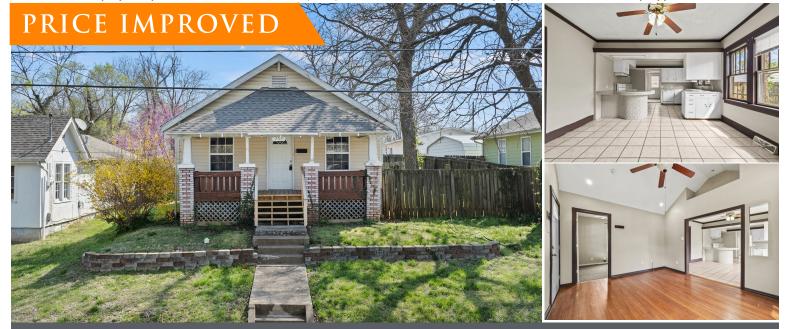

#### **PROPERTY HIGHLIGHTS:**

- Large back deck
- Potential rent income \$1200
- Finished Basement

#### **PROPERTY DESCRIPTION:**

• Detached Garage

- Privacy fenced yard
- Tile & laminate flooring

This charming 3-bedroom, 2-bath home offers an inviting open floor plan with a functional layout perfect for homeowners and investors alike. The main level features two bedrooms and a full bathroom, while the lower level has a spacious bedroom and full bath. Enjoy outdoor living with a covered front porch and a large back deck, ideal for relaxing or entertaining. Inside, durable tile and laminate flooring add both style and easy maintenance. The finished basement provides extra space for storage or recreation, while the detached garage offers additional convenience.

Situated just over 2 miles from the MSU campus and less than 10 minutes from Bass Pro, this home is in a prime location for students, professionals, or families. The privacy-fenced backyard ensures a secluded retreat, perfect for pets or outdoor gatherings. With a strong rental potential of \$1,200 per month, this property is an excellent investment opportunity. Whether you're looking for a personal residence or an income-producing asset, this well-located and thoughtfully designed home checks all the boxes. **PRICE:** \$139,500