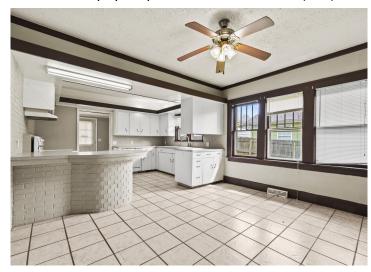

#### **PROPERTY DESCRIPTION:**

• Detached Garage

- Privacy fenced yard
- Tile & laminate flooring

This charming 3-bedroom, 2-bath home offers an inviting open floor plan with a functional layout perfect for homeowners and investors alike. The main level features two bedrooms and a full bathroom, while the lower level has a spacious bedroom and full bath. Enjoy outdoor living with a covered front porch and a large back deck, ideal for relaxing or entertaining. Inside, durable tile and laminate flooring add both style and easy maintenance. The finished basement provides extra space for storage or recreation, while the detached garage offers additional convenience.