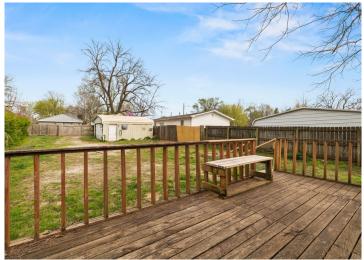

### **PROPERTY HIGHLIGHTS:**

Large back deck

Potential rent income \$1200

Finished Basement

- Detached Garage
- Privacy fenced yard
- Tile & laminate flooring

Situated just over 2 miles from the MSU campus and less than 10 minutes from Bass Pro, this home is in a prime location for students, professionals, or families. The privacy-fenced back-yard ensures a secluded retreat, perfect for pets or outdoor gatherings. With a strong rental potential of \$1,200 per month, this property is an excellent investment opportunity. Whether you're looking for a personal residence or an income-producing asset, this well-located and thoughtfully designed home checks all the boxes.