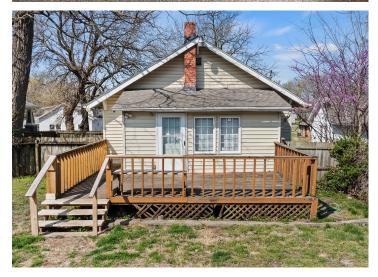

### **PROPERTY HIGHLIGHTS:**

Large back deck

Potential rent income \$1200

Finished Basement

- Detached Garage
- Privacy fenced yard
- Tile & laminate flooring

#### **PROPERTY DESCRIPTION:**

This charming 3-bedroom, 2-bath home offers an inviting open floor plan with a functional layout perfect for homeowners and investors alike. The main level features two bedrooms and a full bathroom, while the lower level has a spacious bedroom and full bath. Enjoy outdoor living with a covered front porch and a large back deck, ideal for relaxing or entertaining. Inside, durable tile and laminate flooring add both style and easy maintenance. The finished basement provides extra space for storage or recreation, while the detached garage offers additional convenience.

Situated just over 2 miles from the MSU campus and less than 10 minutes from Bass Pro, this home is in a prime location for students, professionals, or families. The privacy-fenced back-yard ensures a secluded retreat, perfect for pets or outdoor gatherings. With a strong rental potential of \$1,200 per month, this property is an excellent investment opportunity. Whether you're looking for a personal residence or an income-producing asset, this well-located and thoughtfully designed home checks all the boxes.