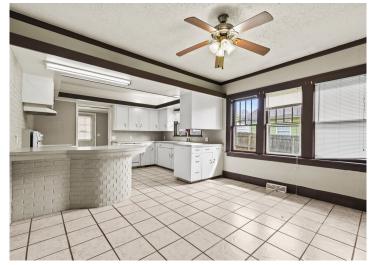

#### **PROPERTY DESCRIPTION:**

This charming 3-bedroom, 2-bath home offers an inviting open floor plan with a functional layout perfect for homeowners and investors alike. The main level features two bedrooms and a full bathroom, while the lower level has a spacious bedroom and full bath. Enjoy outdoor living with a covered front porch and a large back deck, ideal for relaxing or entertaining. Inside, durable tile and laminate flooring add both style and easy maintenance. The finished basement provides extra space for storage or recreation, while the detached garage offers additional convenience.