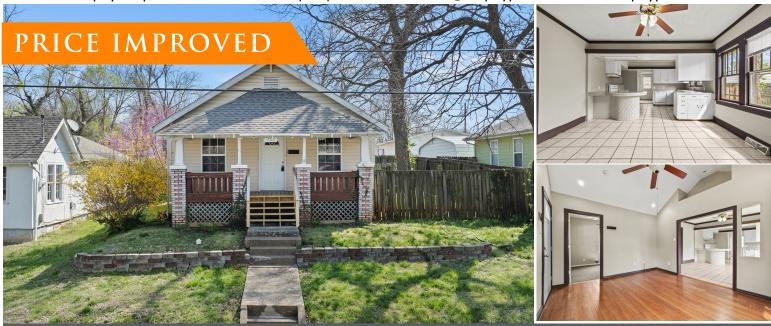

## WELCOME TO 752 S. NETTLETON AVE

Trophy Properties and Auction • (855) 573-5263 • leads@trophypa.com • www.trophypa.com

ADDRESS: 752 S Nettleton Avenue, Springfield, MO 65806

BEDROOMS: 3 TAXES: \$492
BATHROOMS: TAX YEAR: 2024
LIVING AREA: 1.728 SF HOA FEES: N/A

#### **PROPERTY DESCRIPTION:**

This charming 3-bedroom, 2-bath home offers an inviting open floor plan with a functional layout perfect for homeowners and investors alike. The main level features two bedrooms and a full bathroom, while the lower level has a spacious bedroom and full bath. Enjoy outdoor living with a covered front porch and a large back deck, ideal for relaxing or entertaining. Inside, durable tile and laminate flooring add both style and easy maintenance. The finished basement provides extra space for storage or recreation, while the detached garage offers additional convenience.

Situated just over 2 miles from the MSU campus and less than 10 minutes from Bass Pro, this home is in a prime location for students, professionals, or families. The privacy-fenced back-yard ensures a secluded retreat, perfect for pets or outdoor gatherings. With a strong rental potential of \$1,200 per month, this property is an excellent investment opportunity. Whether you're looking for a personal residence or an income-producing asset, this well-located and thoughtfully designed home checks all the boxes.