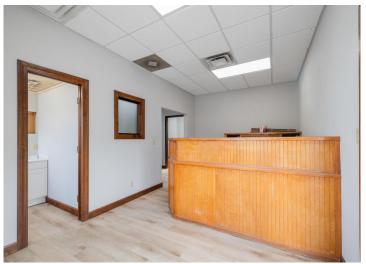

#### **PROPERTY HIGHLIGHTS:**

- Great Visibility High Traffic Area
- Nearly 5,000 sq ft of Building Space
- 1.7 Acres IC Zoning
- Fenced Parking/Lay Down Yard
- New HVAC & Interior Renovation
- Billboard Revenue

#### PROPERTY DESCRIPTION:

High-visibility commercial property on Chestnut Expressway with 1.7 acres and nearly 5,000 sq ft of building space. Zoned IC (Industrial Commercial), this site offers flexibility for a range of uses—warehouse, service business, light industrial, or mixed office/retail. Recent updates include new HVAC, fresh paint and flooring, remodeled bathrooms, and a new garage door (not shown in photos). The building layout supports multiple operations, with ample room for work areas, offices, or storage. The large yard provides plenty of space for parking, equipment, or future expansion. Bonus income from existing billboard lease adds to the value. Strong traffic counts and road frontage make this a practical investment for an owner-user or commercial portfolio