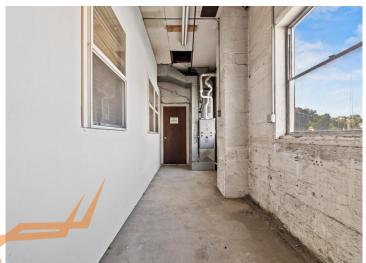

#### **PROPERTY HIGHLIGHTS:**

- Great Visibility High Traffic Area
- Nearly 5,000 sq ft of Building Space
- 1.7 Acres IC Zoning
- Fenced Parking/Lay Down Yard
- New HVAC & Interior Renovation
- Billboard Revenue

#### PROPERTY DESCRIPTION:

High-visibility commercial property on Chestnut Expressway with 1.7 acres and nearly 5,000 sq ft of building space. Zoned IC (Industrial Commercial), this site offers flexibility for a range of uses—warehouse, service business, light industrial, or mixed office/retail. Recent updates include new HVAC, fresh paint and flooring, remodeled bathrooms, and a new garage door (not shown in photos). The building layout supports multiple operations, with ample room for work areas, offices, or storage. The large yard provides plenty of space for parking, equipment, or future expansion. Bonus income from existing billboard lease adds to the value. Strong traffic counts and road frontage make this a practical investment for an owner-user or commercial portfolio