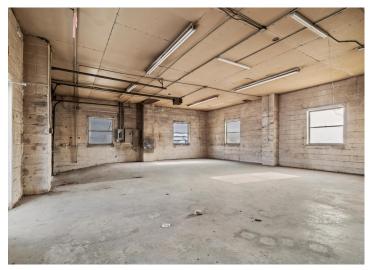

#### **PROPERTY HIGHLIGHTS:**

- Great Visibility High Traffic Area
- Nearly 5,000 sq ft of Building Space
- 1.7 Acres IC Zoning
- Fenced Parking/Lay Down Yard
- New HVAC & Interior Renovation
- Billboard Revenue

#### PROPERTY DESCRIPTION:

High-visibility commercial property on Chestnut Expressway with 1.7 acres and nearly 5,000 sq ft of building space. Zoned IC (Industrial Commercial), this site offers flexibility for a range of uses—warehouse, service business, light industrial, or mixed office/retail. Recent updates include new HVAC, fresh paint and flooring, remodeled bathrooms, and a new garage door (not shown in photos). The building layout supports multiple operations, with ample room for work areas, offices, or storage. The large yard provides plenty of space for parking, equipment, or future expansion. Bonus income from existing billboard lease adds to the value. Strong traffic counts and road frontage make this a practical investment for an owner-user or commercial portfolio