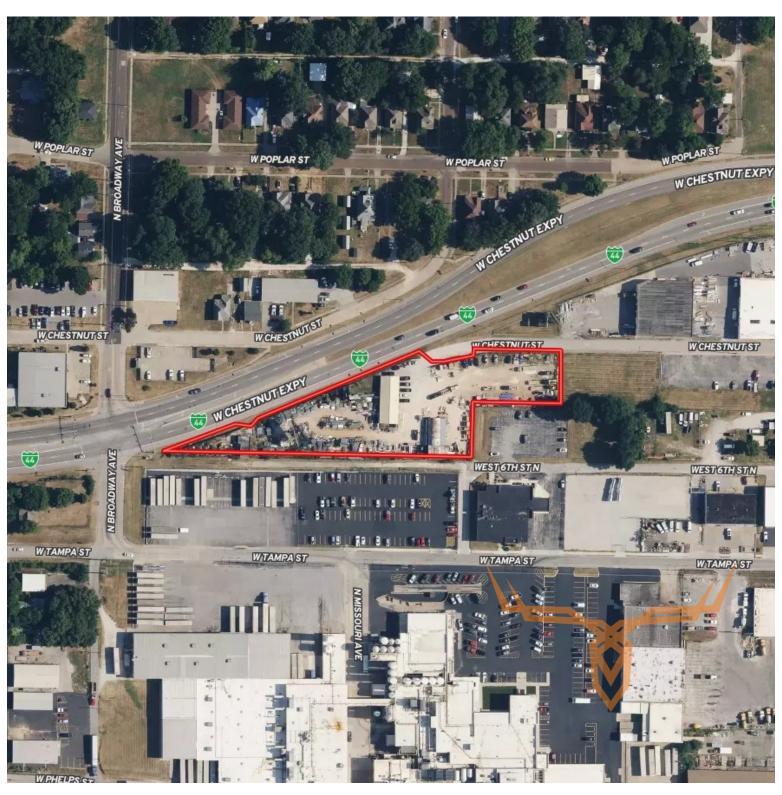

#### **PROPERTY ADDRESS:**

906 W Chestnut Street Springfield, MO 65802

## ACRES: 1.7± COUNTY: Greene

#### **PROPERTY HIGHLIGHTS:**

- Great Visibility High Traffic Area
- Nearly 5,000 sq ft of Building Space
- 1.7 Acres IC Zoning
- Fenced Parking/Lay Down Yard
- New HVAC & Interior Renovation
- Billboard Revenue

#### PROPERTY DESCRIPTION:

High-visibility commercial property on Chestnut Expressway with 1.7 acres and nearly 5,000 sq ft of building space. Zoned IC (Industrial Commercial), this site offers flexibility for a range of uses—warehouse, service business, light industrial, or mixed office/retail. Recent updates include new HVAC, fresh paint and flooring, remodeled bathrooms, and a new garage door (not shown in photos). The building layout supports multiple operations, with ample room for work areas, offices, or storage. The large yard provides plenty of space for parking, equipment, or future expansion. Bonus income from existing billboard lease adds to the value. Strong traffic counts and road frontage make this a practical investment for an owner-user or commercial portfolio