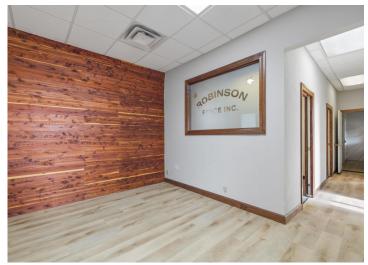

#### **PROPERTY HIGHLIGHTS:**

- Great Visibility High Traffic Area
- Nearly 5,000 sq ft of Building Space
- 1.7 Acres IC Zoning
- Fenced Parking/Lay Down Yard
- New HVAC & Interior Renovation
- Billboard Revenue

#### PROPERTY DESCRIPTION:

High-visibility commercial property on Chestnut Expressway with 1.7 acres and nearly 5,000 sq ft of building space. Zoned IC (Industrial Commercial), this site offers flexibility for a range of uses—warehouse, service business, light industrial, or mixed office/retail. Recent updates include new HVAC, fresh paint and flooring, remodeled bathrooms, and a new garage door (not shown in photos). The building layout supports multiple operations, with ample room for work areas, offices, or storage. The large yard provides plenty of space for parking, equipment, or future expansion. Bonus income from existing billboard lease adds to the value. Strong traffic counts and road frontage make this a practical investment for an owner-user or commercial portfolio