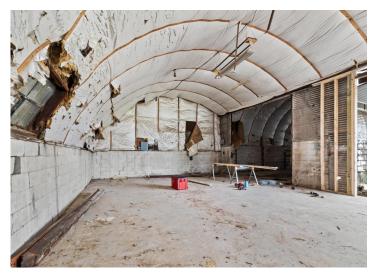

#### **PROPERTY HIGHLIGHTS:**

- Great Visibility High Traffic Area
- Nearly 5,000 sq ft of Building Space
- 1.7 Acres IC Zoning
- Fenced Parking/Lay Down Yard
- New HVAC & Interior Renovation
- Billboard Revenue

#### PROPERTY DESCRIPTION:

High-visibility commercial property on Chestnut Expressway with 1.7 acres and nearly 5,000 sq ft of building space. Zoned IC (Industrial Commercial), this site offers flexibility for a range of uses—warehouse, service business, light industrial, or mixed office/retail. Recent updates include new HVAC, fresh paint and flooring, remodeled bathrooms, and a new garage door (not shown in photos). The building layout supports multiple operations, with ample room for work areas, offices, or storage. The large yard provides plenty of space for parking, equipment, or future expansion. Bonus income from existing billboard lease adds to the value. Strong traffic counts and road frontage make this a practical investment for an owner-user or commercial portfolio