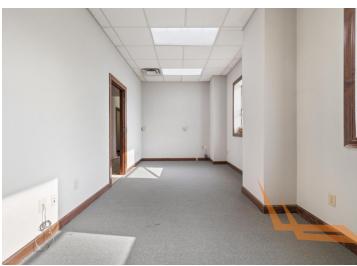

#### **PROPERTY HIGHLIGHTS:**

- Great Visibility High Traffic Area
- Nearly 5,000 sq ft of Building Space
- 1.7 Acres IC Zoning
- Fenced Parking/Lay Down Yard
- New HVAC & Interior Renovation
- Billboard Revenue

#### PROPERTY DESCRIPTION:

High-visibility commercial property on Chestnut Expressway with 1.7 acres and nearly 5,000 sq ft of building space. Zoned IC (Industrial Commercial), this site offers flexibility for a range of uses—warehouse, service business, light industrial, or mixed office/retail. Recent updates include new HVAC, fresh paint and flooring, remodeled bathrooms, and a new garage door (not shown in photos). The building layout supports multiple operations, with ample room for work areas, offices, or storage. The large yard provides plenty of space for parking, equipment, or future expansion. Bonus income from existing billboard lease adds to the value. Strong traffic counts and road frontage make this a practical investment for an owner-user or commercial portfolio