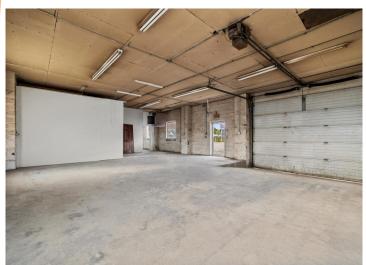

#### **PROPERTY HIGHLIGHTS:**

- Great Visibility High Traffic Area
- Nearly 5,000 sq ft of Building Space
- 1.7 Acres IC Zoning
- Fenced Parking/Lay Down Yard
- New HVAC & Interior Renovation
- Billboard Revenue

#### PROPERTY DESCRIPTION:

High-visibility commercial property on Chestnut Expressway with 1.7 acres and nearly 5,000 sq ft of building space. Zoned IC (Industrial Commercial), this site offers flexibility for a range of uses—warehouse, service business, light industrial, or mixed office/retail. Recent updates include new HVAC, fresh paint and flooring, remodeled bathrooms, and a new garage door (not shown in photos). The building layout supports multiple operations, with ample room for work areas, offices, or storage. The large yard provides plenty of space for parking, equipment, or future expansion. Bonus income from existing billboard lease adds to the value. Strong traffic counts and road frontage make this a practical investment for an owner-user or commercial portfolio