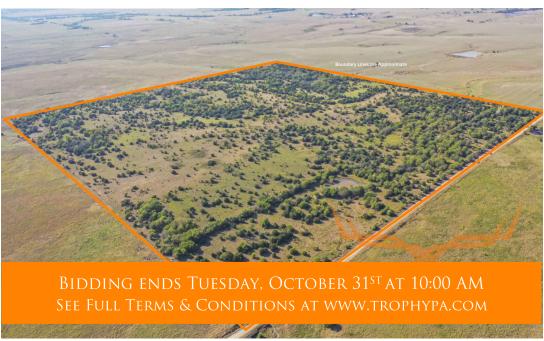

## **AUCTION DETAILS:**

Preview Day Saturday, October 21st 11AM to 1PM.

The Flint Hills "Buck Island" property!

The Kansas Flint Hills are known nationwide as monster whitetail country, and Greenwood County is in the heart of the Flint Hills. This property, called Buck Island, is a quarter section of prime deer habitat surrounded by a sea of tall grass prairie. This is the deer sanctuary for thousands of surrounding acres of grassland, making it the property where the big ones go to hide, feed, hangout, and breed. A quick look at the photos in this listing will certainly show the uniqueness of this one-of-a-kind deer hunting property. Trees, brush, cedars, and two spring fed ponds make up a labyrinth of travel corridors funneling deer around the property. Included are a history of trail camera and harvest photos of the fantastic bucks that call Buck Island home.

Greenwood County shows 156.3 taxed acres. The legal description is S30, T26, R12E, NE/4. Perimeter fencing is in good condition.