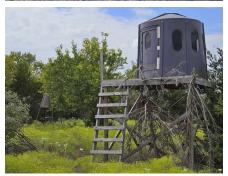

This is a turnkey deer hunting property with two strategically placed elevated Maverick blinds and three feeders. Two of the feeders are 1,200lb Boss Buck brand and the third is a steal corn feeder. Additionally, four ladder stands remain with the property. The next owner will benefit immediately with hunting access granted upon deposit of earnest money following their accepted winning bid. (The access will need coordination with the seller so he does not interfere with your hunting) This will allow you time to scout a bit, fill the feeders, and be in your hunting blind for the 2023 Kansas deer rut!