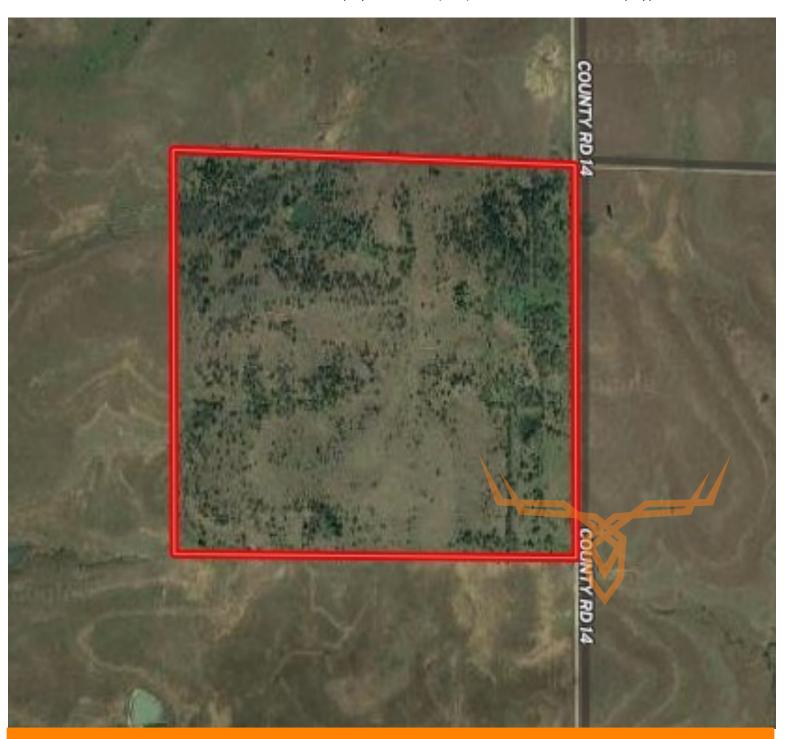

### **PROPERTY ADDRESS:**

00 County Road 14 Eureka, KS 67045 ACRES: 160
COUNTY: Greenwood

Greenwood County shows 156.3 taxed acres. The legal description is S30, T26, R12E, NE/4. Perimeter fencing is in good condition.