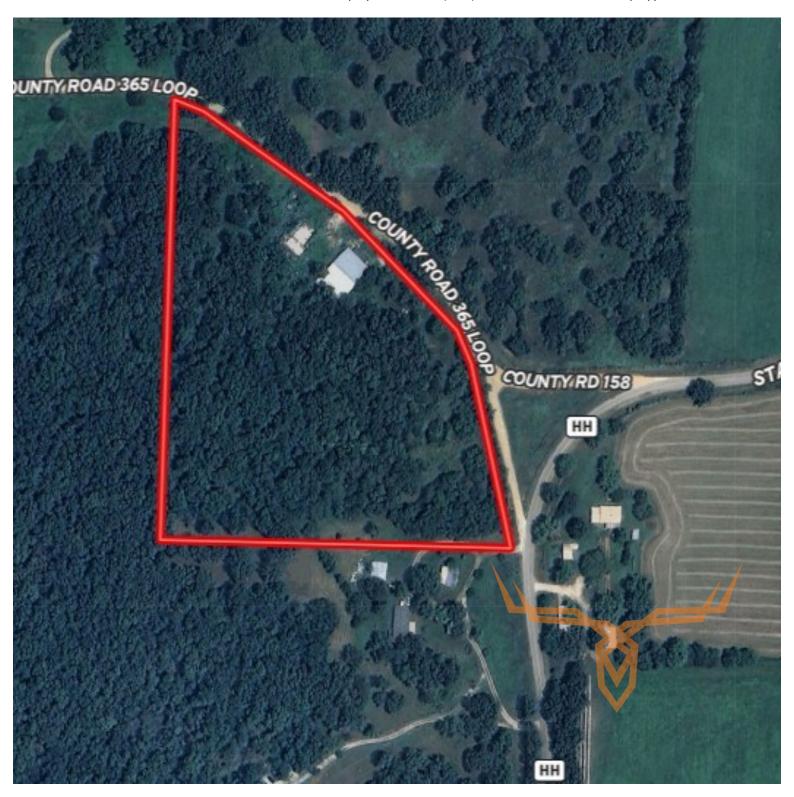

## Ideal Homestead Opportunity on 8.5 Acres Near Pomme De Terre Lake—Hickory County

www.TrophyPA.com • (855) 573-5263 • leads@trophypa.com

**PRICE:** \$119,900 **ACRES:** 8.5±

**COUNTY**: Hickory

**PROPERTY ADDRESS:** 27902 County Road 365L Urbana, MO 65767

### **PROPERTY HIGHLIGHTS:**

- 8.5± M/L Acres
- 40'x 60' Shop
- 40' x 60' Lean-to
- 15 min to Pomme De Terre Lake
- 25 Minutes to Bolivar
- 50 Minutes to Springfield
- Great Homestead Possibility
- Water Well & Electric on Site

### **PROPERTY DESCRIPTION:**

Situated just off of MO-HH, and a short 15 minute drive to the Nemo boat ramp on Pomme De Terre Lake, this 8.5-acre property in Urbana offers a fantastic opportunity for homesteading, recreation, or investment. With a little work, the fencing on the property could easily be suited for livestock or gardening. The property includes a 40x60 shop with concrete floors, drive-through doors, and a homemade wood-burning stove, plus an attached 40x60 lean-to for additional storage or workspace. An old home foundation remains on-site, and while a well is present, its functionality will need to be tested.