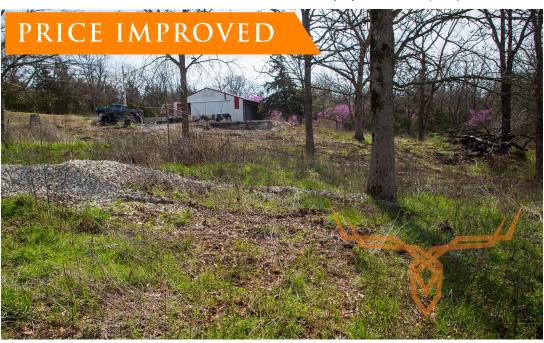

### **PROPERTY DESCRIPTION:**

Situated just off of MO-HH, and a short 15 minute drive to the Nemo boat ramp on Pomme De Terre Lake, this 8.5-acre property in Urbana offers a fantastic opportunity for homesteading, recreation, or investment. With a little work, the fencing on the property could easily be suited for livestock or gardening. The property includes a 40x60 shop with concrete floors, drive-through doors, and a homemade wood-burning stove, plus an attached 40x60 lean-to for additional storage or workspace. An old home foundation remains on-site, and while a well is present, its functionality will need to be tested.

Surrounded by nature, this property is just half a mile from CORP land, providing excellent access to hunting, hiking, and outdoor exploration. Whether you're looking for a rural retreat, a place to build your dream home, or a recreational getaway, this location delivers. Conveniently situated 50 minutes from Springfield and only 25 minutes from Bolivar, you'll enjoy both privacy and accessibility. Plus, with Pomme De Terre Lake nearby, you'll have some of Missouri's best walleye and crappie fishing right outside your back door.