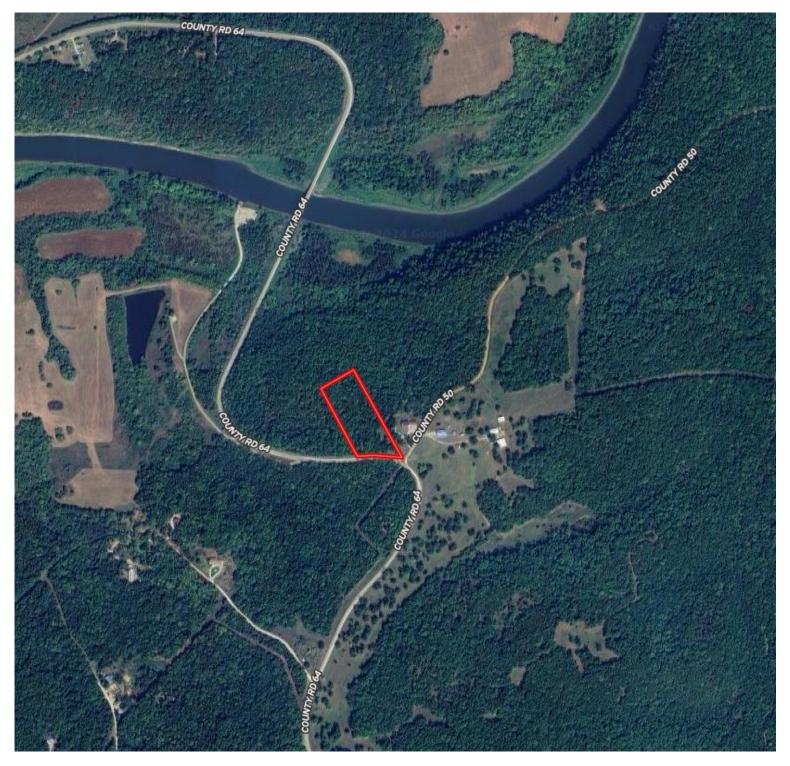

# 3.6 ACRE PARCEL ON POMME DE TERRE FOR SALE - HICKORY COUNTY

Trophy Properties and Auction • (855) 573-5263 • leads@trophypa.com • www.trophypa.com

#### **PROPERTY HIGHLIGHTS:**

- 3.6 acres
- 30 minutes south of Warsaw Mo.
- 1 hour from Springfield Mo.
- Pomme De Terre Arm of Truman Lake
- 0.5 miles to Sapps Landing boat ramp
- Adjoins tons of Corp land
- Level build site
- Beautiful hardwoods
- Electricity nearby

#### **PROPERTY DESCRIPTION:**

Located just 30 minutes south of Warsaw, Missouri, and an hour north of Springfield, this 3.6-acre parcel offers a prime blend of accessibility and natural beauty. The land adjoins the Corp of Engineers property, ensuring a backdrop of unspoiled wilderness along with thousands of acres for hunting, hiking and exploring. The property features a level building site, ideal for constructing a dream home or getaway retreat. Surrounded by magnificent hardwoods. Setting up the perfect landscape for all nature lovers. Offering a serene environment throughout the seasons. With electricity conveniently located nearby, developing the property is straightforward and cost-effective.