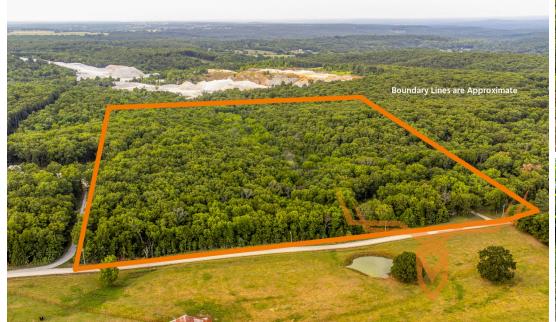

# 31± Acre Heavily Timbered Tract with Home for Sale - Hickory County

www.TrophyPA.com • (855) 573-5263 • leads@trophypa.com

**PROPERTY ADDRESS:** 20191 County Road 190 Wheatland, MO 65779

### **PROPERTY DESCRIPTION:**

Welcome to the stunning property in Hickory County, MO, conveniently located near Wheatland. This captivating land encompasses approximately 31± acres, offering a perfect blend of natural beauty, endless recreational opportunities, and a cozy residence.

**Heavily Timbered** 

**Multiple Stand Site** 

Very Secluded

The centerpiece of this property is a charming 3-bedroom, 1-bathroom house with an unfinished basement. The house features an open floor plan, providing a spacious and inviting atmosphere. With its thoughtful layout, the home offers a comfortable and practical living space for residents to enjoy.