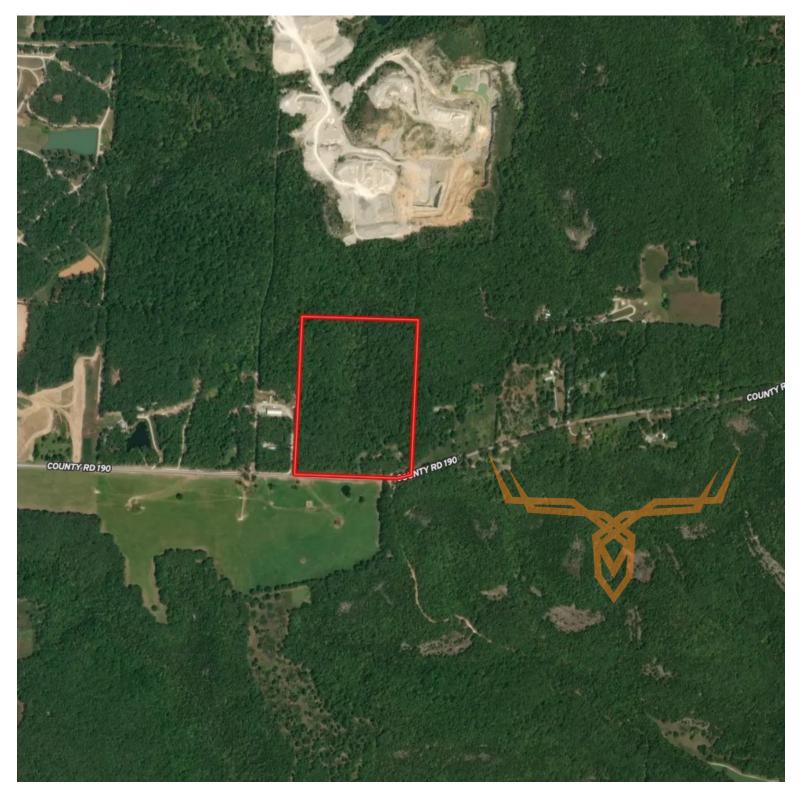

# 31± Acre Heavily Timbered Tract with Home for Sale - Hickory County

www.TrophyPA.com • (855) 573-5263 • leads@trophypa.com

**PROPERTY ADDRESS:** 20191 County Road 190 Wheatland, MO 65779

### **PROPERTY DESCRIPTION:**

Welcome to the stunning property in Hickory County, MO, conveniently located near Wheatland. This captivating land encompasses approximately 31± acres, offering a perfect blend of natural beauty, endless recreational opportunities, and a cozy residence.

Situated near Pomme de Terre Lake, residents of this property will have easy access to water-based activities such as fishing, boating, and swimming. Additionally, the renowned Lucas Oil Speedway is just a short distance away, offering thrilling motorsport events for racing enthusiasts.