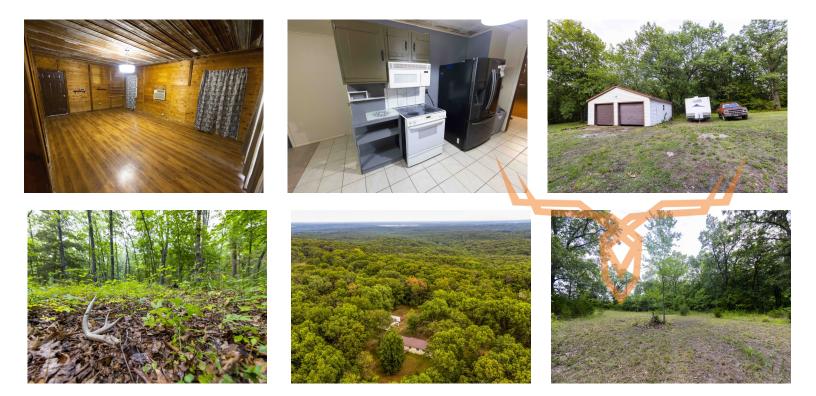

**Heavily Timbered** 

**Multiple Stand Site** 

Very Secluded

The centerpiece of this property is a charming 3-bedroom, 1-bathroom house with an unfinished basement. The house features an open floor plan, providing a spacious and inviting atmosphere. With its thoughtful layout, the home offers a comfortable and practical living space for residents to enjoy.

In addition to the main house, the property boasts a 2-car detached garage, ensuring ample space for parking and storage. A convenient storage shed is also available, providing a versatile area to keep outdoor equipment, tools, or other belongings.