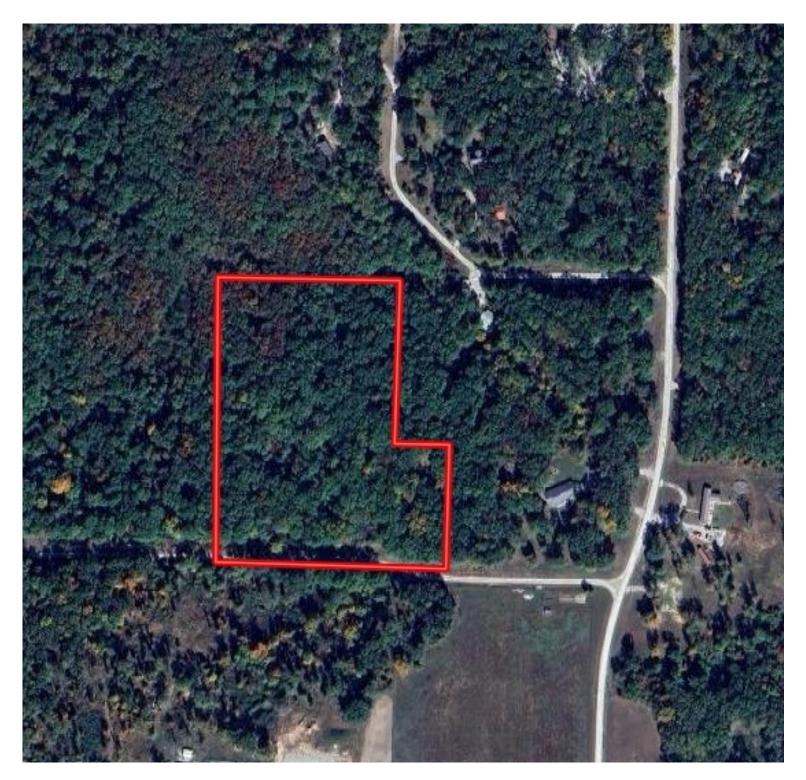

## 6.89± ACRE POMME DE TERRE RETREAT FOR SALE - HICKORY COUNTY

Trophy Properties and Auction • (855) 573-5263 • leads@trophypa.com • www.trophypa.com

## PROPERTY HIGHLIGHTS:

- 6.89± deeded acres
- Mature Timber
- Abundant Wildlife
- Possible build site
- Dead-end road

- 10 minutes from Urbana
- 51 minutes from Springfield
- Electricity nearby
- 6.4 miles to Nemo boat ramp

## PROPERTY DESCRIPTION:

Situated on a 6.89 ± acres, this retreat is a thing of beauty for nature enthusiasts and out-doorsmen alike. The property features mature timber, creating an amazing landscape. Abundant wildlife roams freely, making it a perfect spot for nature watching or hunting. The property offers a possible build site, ideal for constructing a dream home or cabin. Located on a dead-end road, it promises peace and privacy, yet is conveniently just 10 minutes from Urbana, Missouri, and a short 51-minute drive from the bustling city of Springfield, Missouri. With electricity running along the front side of the property, the basics are in place to start planning and picking your build site immediately.