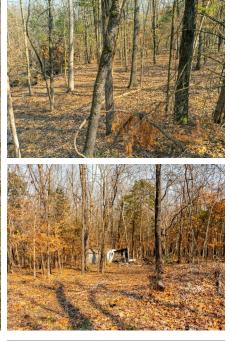

#### **PROPERTY HIGHLIGHTS:**

- Great build sites
- Abundant Wildlife
- Adjoins US Corps land
- Pomme De Terre views

#### **PROPERTY DESCRIPTION:**

Situated just off the shores of Pomme de Terre Lake, this lot offers an ideal canvas for crafting your lake cabin or even perhaps your dream home. Adjacent to Corp property, it teems with diverse wildlife. Just a brief 5minute drive to the Nemo public boat ramp. The gently sloping terrain makes for an ideal build site. Only 1.5 miles of gravel road just off of State Highway 64. A mere 25-minute drive to Bolivar, Missouri.