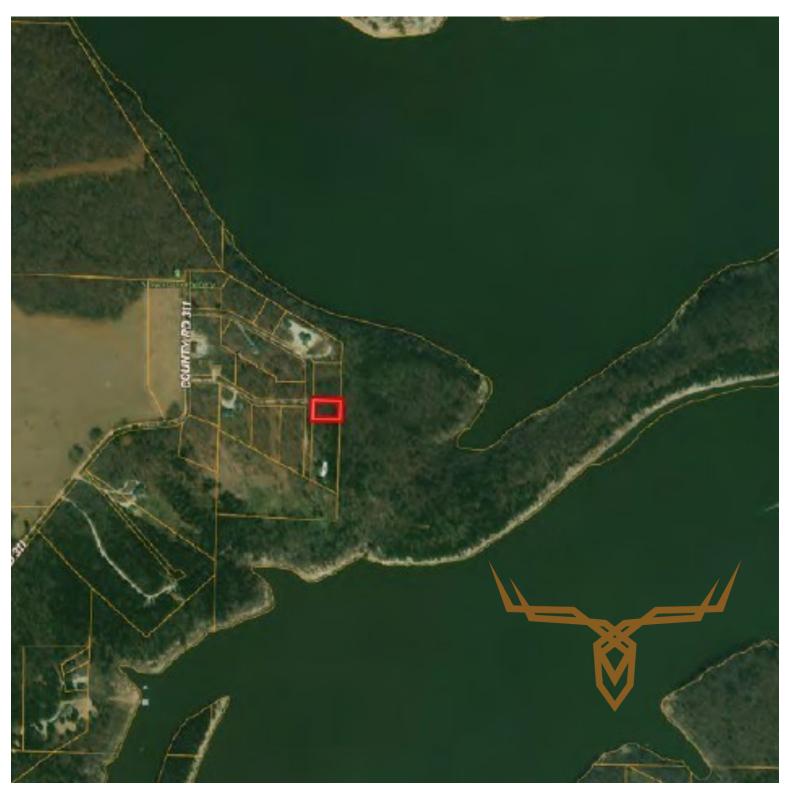

### PRICE REDUCED

**PROPERTY ADDRESS:** Lot 5—00 County Road 311 Phttsburg, MO 65724

#### **PROPERTY DESCRIPTION:**

Situated just off the shores of Pomme de Terre Lake, this lot offers an ideal canvas for crafting your lake cabin or even perhaps your dream home. Adjacent to Corp property, it teems with diverse wildlife. Just a brief 5minute drive to the Nemo public boat ramp. The gently sloping terrain makes for an ideal build site. Only 1.5 miles of gravel road just off of State Highway 64. A mere 25-minute drive to Bolivar, Missouri.

**PRICE:** \$15,000 **ACRES:** .35± **COUNTY:** Hickory

- 8 minutes to Nemo public boat ramp
- 5 minutes to Grocery store
- 25 minutes to Bolivar Mo
- 1 hour to Springfield Mo

**PRESENTED BY:** 