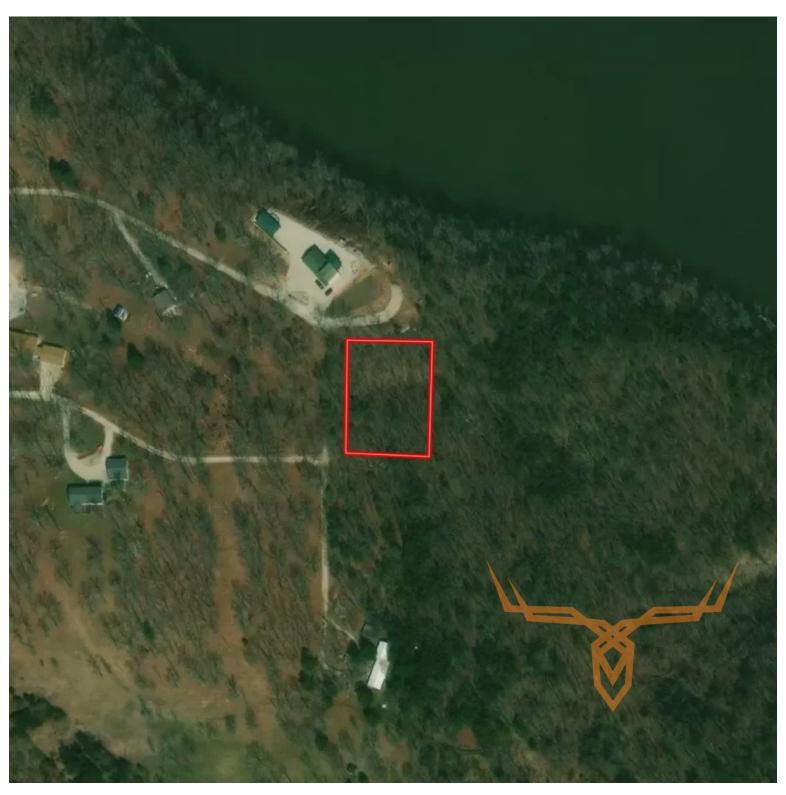

### **PROPERTY ADDRESS:**

Lots 6 & 7 00 County Road 311 Pittsburg, MO 65724

### **PROPERTY DESCRIPTION:**

Situated just off the shores of Pomme de Terre Lake, these lots offer an unparalleled canvas for crafting your lake cabin or even perhaps your dream home. Adjacent to Corp property, it teems with diverse wildlife. Just a brief 5-minute drive to the Nemo public boat ramp. The gently sloping terrain makes for an ideal build site. Only 1.5 miles of gravel road just off of State Highway 64. A mere 25minute drive to Bolivar, Missouri.