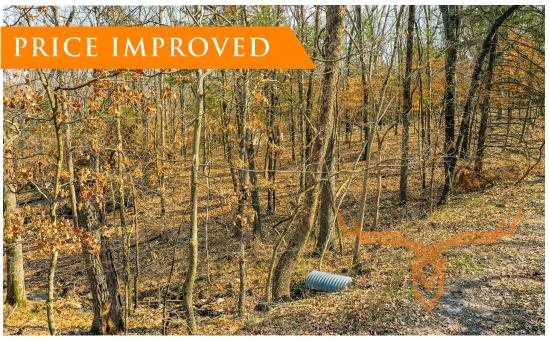

### **PROPERTY DESCRIPTION:**

Situated just off the shores of Pomme de Terre Lake, these lots offer an unparalleled canvas for crafting your lake cabin or even perhaps your dream home. Adjacent to Corp property, it teems with diverse wildlife. Just a brief 5-minute drive to the Nemo public boat ramp. The gently sloping terrain makes for an ideal build site. Only 1.5 miles of gravel road just off of State Highway 64. A mere 25minute drive to Bolivar, Missouri.

Pomme de Terre Lake is renowned for its exceptional fishing. Offering good stringers of crappie, bass, walleye, and the elusive Muskie. Spanning 113 miles of shoreline and over 7800 acres of pristine surface water, the lake offers boundless opportunities for outdoor enthusiasts to hike, boat, fish, and enjoy the ever desirable lake life experience.