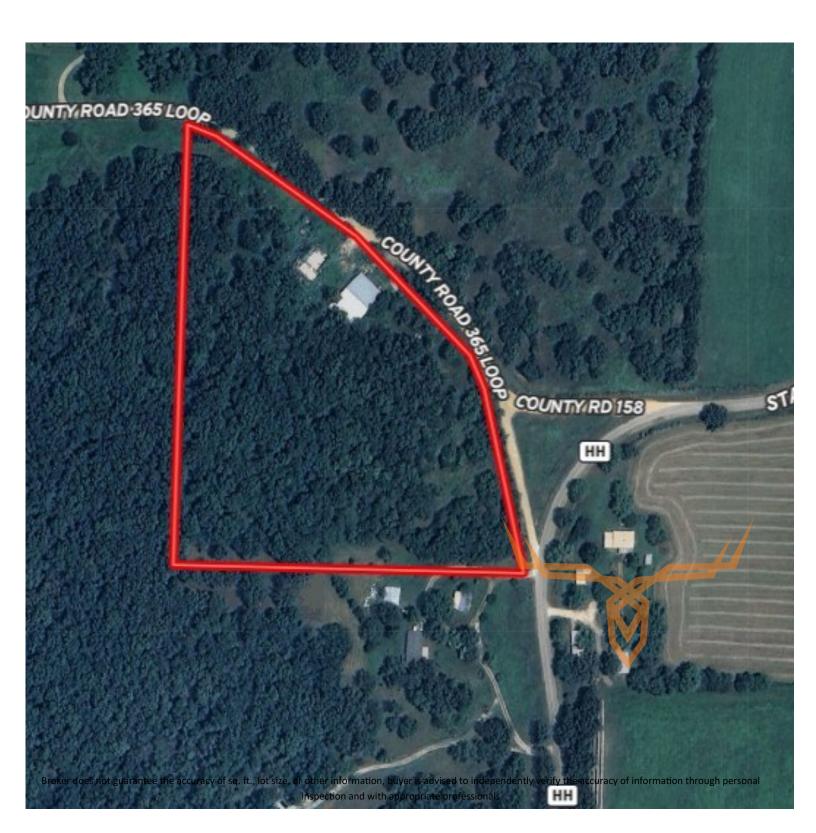

PROPERTY ADDRESS: Address 27902 Co Rd 365L Urbana, MO 65767

#### **PROPERTY HIGHLIGHTS:**

- 8.5 M/L Acres
- 40' x 60' Shop
- 40' x 60' Lean-to
- 15 min to Pomme De Terre Lake (Nemo Ramp)

### PROPERTY DESCRIPTION:

Situated just off of MO-HH, and a short 15 minute drive to the Nemo boat ramp on Pomme De Terre Lake, this 8.5-acre property in Urbana offers a fantastic opportunity for homesteading, recreation, or investment. With a little work, the fencing on the property could easily be suited for livestock or gardening. The property includes a 40x60 shop with concrete floors, drive-through doors, and a homemade wood-burning stove, plus an attached 40x60 lean-to for additional storage or workspace. An old home foundation remains on-site, and while a well is present, its functionality will need to be tested.

PRICE: \$128,400 ACRES: 8.5± COUNTY: Hickory

**PRESENTED BY:** 