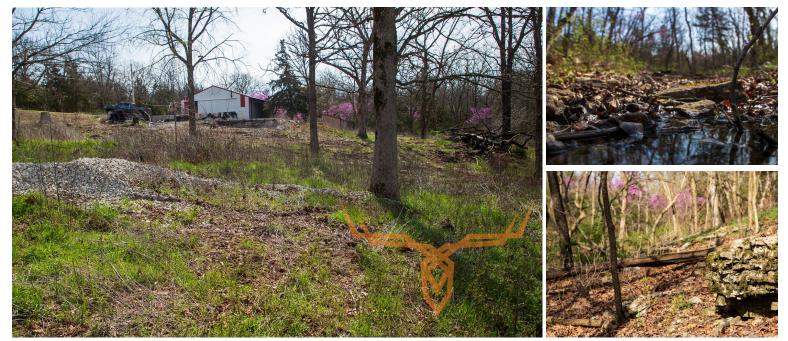

#### **PROPERTY HIGHLIGHTS:**

- 8.5 M/L Acres
- 40' x 60' Shop
- 40' x 60' Lean-to
- 15 min to Pomme De Terre Lake (Nemo Ramp)

### PROPERTY DESCRIPTION:

Situated just off of MO-HH, and a short 15 minute drive to the Nemo boat ramp on Pomme De Terre Lake, this 8.5-acre property in Urbana offers a fantastic opportunity for homesteading, recreation, or investment. With a little work, the fencing on the property could easily be suited for livestock or gardening. The property includes a 40x60 shop with concrete floors, drive-through doors, and a homemade wood-burning stove, plus an attached 40x60 lean-to for additional storage or workspace. An old home foundation remains on-site, and while a well is present, its functionality will need to be tested.

Surrounded by nature, this property is just half a mile from CORP land, providing excellent access to hunting, hiking, and outdoor exploration. Whether you're looking for a rural retreat, a place to build your dream home, or a recreational getaway, this location delivers. Conveniently situated 50 minutes from Springfield and only 25 minutes from Bolivar, you'll enjoy both privacy and accessibility. Plus, with Pomme De Terre Lake nearby, you'll have some of Missouri's best walleye and crappie fishing right outside your back door.