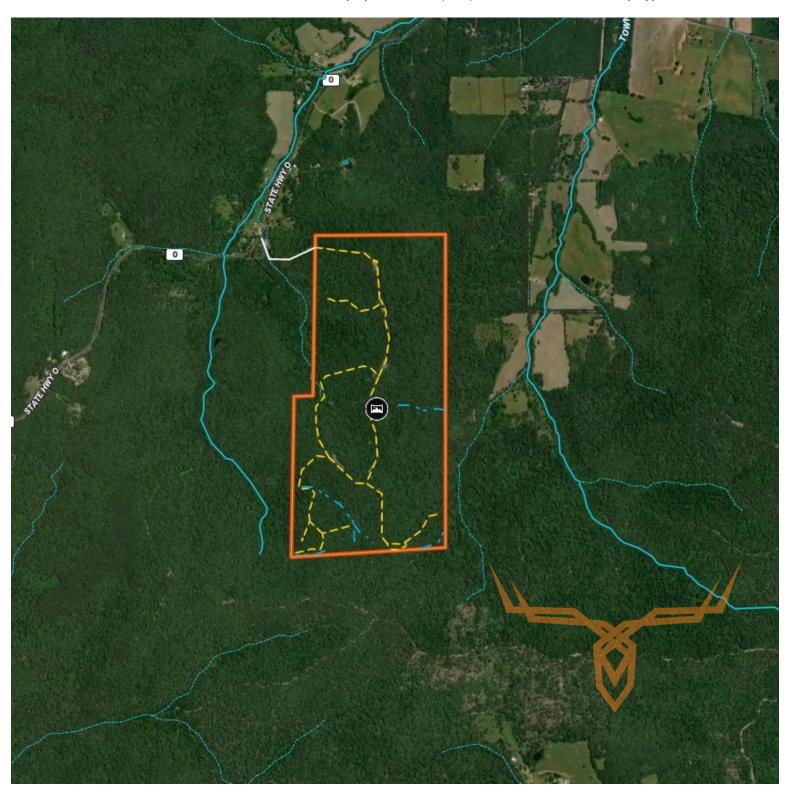

#### **PROPERTY ADDRESS:**

00 Hwy O

Belleview, MO 63623

## ACRES: 300± COUNTY: Iron

#### **PROPERTY HIGHLIGHTS:**

- 300 acres
- Amazing views
- Multiple creeks
- Trail system in place

- Great hunting (deer, hogs, turkey, varmints)
- ATV/SXS/Jeep riding opportunities
- Abundance of blackberries
- Close to amenities

## 300 Acres of Affordable Land for Sale: Perfect for the Outdoor Enthusiast—Iron County

www.TrophyPA.com • (855) 573-5263 • leads@trophypa.com

If trail riding is your passion, you're in for a treat! The many logging roads crisscrossing the property, combined with the rugged and diverse topography of Iron County, create an exciting and challenging riding experience. Whether you're exploring on wheels or foot, this property offers adventure at every turn.