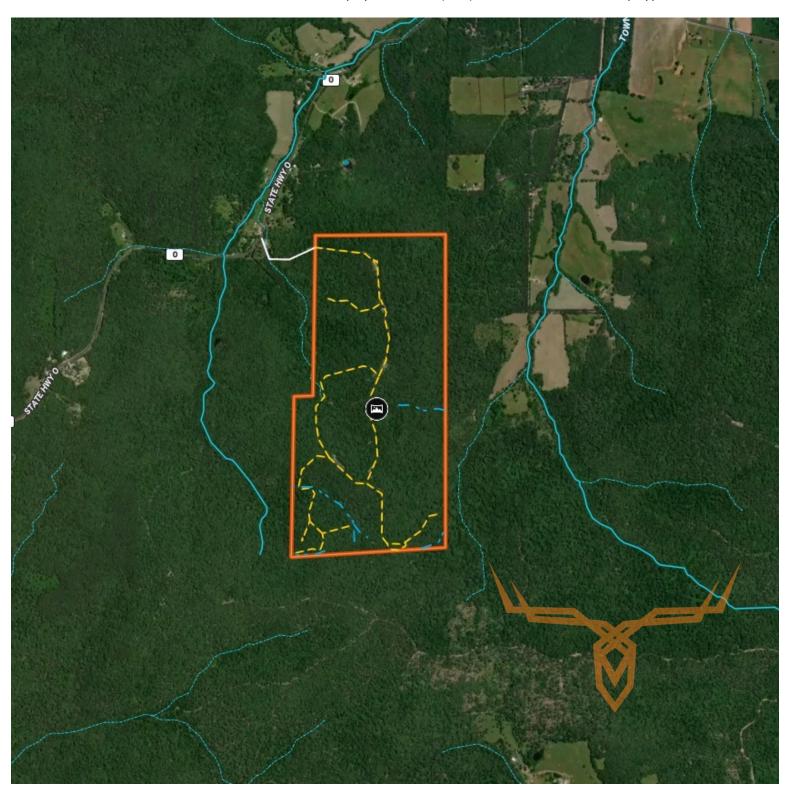

# 300 Acres of Affordable Land for Sale: Perfect for the Outdoor Enthusiast—Iron County

www.TrophyPA.com • (855) 573-5263 • leads@trophypa.com

PRICE: \$390,000 ACRES: 300±

**COUNTY**: Iron

#### **PROPERTY ADDRESS:**

00 Hwy O

Belleview, MO 63623

#### PROPERTY HIGHLIGHTS:

- 300 acres
- Amazing views
- Multiple creeks
- Trail system in place