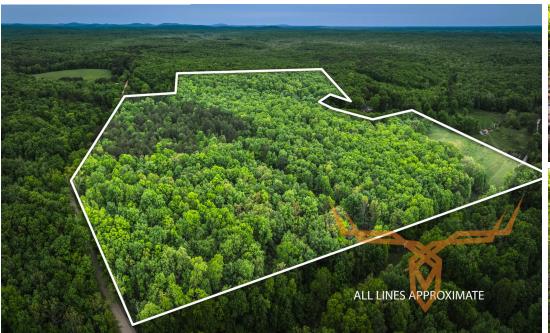

#### **PROPERTY DESCRIPTION:**

This Iron County recreational property is now available for purchase. Gently sloping to-pography can be challenging to find in this part of the state, making this parcel in this area a rare opportunity. Whether you're looking for a weekend getaway, a cabin on land or a homesite, or a hunting and recreational retreat, this property checks all the boxes.

Conveniently located off a county road, the property features gentle slopes, multiple possible building sites, and easy access throughout. It's primarily wooded with a mix of hardwoods and a scenic pine/cedar grove. Toward the back, you'll find a small section of open pasture. A beautiful wet-weather creek runs along the southern border, adding to the property's natural charm.

The property is loaded with deer and turkey sign, offering excellent potential for hunting. All that's left is establishing stand locations, food plots, and a trail system to enhance accessibility and usability.