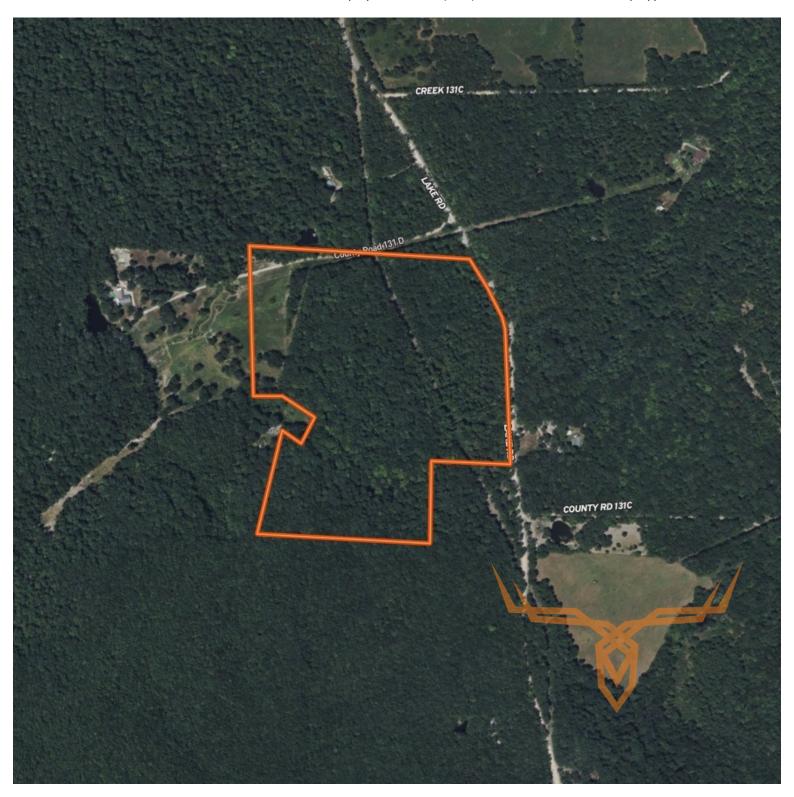

#### **PROPERTY DESCRIPTION:**

This Iron County recreational property is now available for purchase. Gently sloping to-pography can be challenging to find in this part of the state, making this parcel in this area a rare opportunity. Whether you're looking for a weekend getaway, a cabin on land or a homesite, or a hunting and recreational retreat, this property checks all the boxes.

Conveniently located off a county road, the property features gentle slopes, multiple possible building sites, and easy access throughout. It's primarily wooded with a mix of hardwoods and a scenic pine/cedar grove. Toward the back, you'll find a small section of open pasture. A beautiful wet-weather creek runs along the southern border, adding to the property's natural charm.