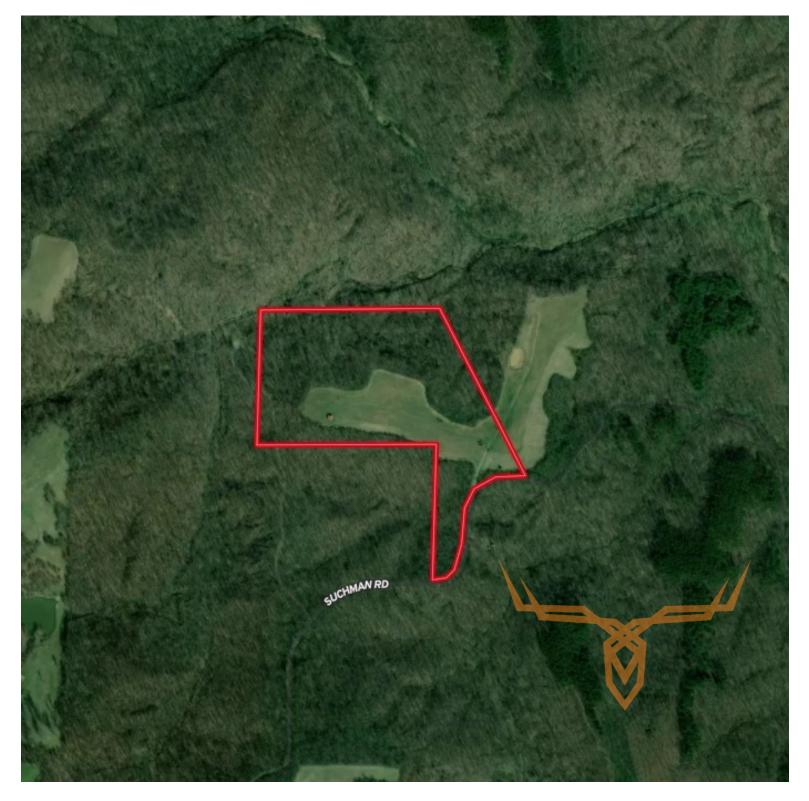

# 45.736 Surveyed Acres for Sale Near Kinkaid Lake - Jackson County

www.TrophyPA.com • (855) 573-5263 • leads@trophypa.com

**PROPERTY ADDRESS:** 00 Suchman Road Ava, IL 62907

The property is less 30 minutes from Carbondale, IL and less than two hours from Saint Louis, MO.

PRICE: \$224,900 ACRES: 45.736 COUNTY: Jackson

• Surrounded by Shawnee National Forrest on multiple sides