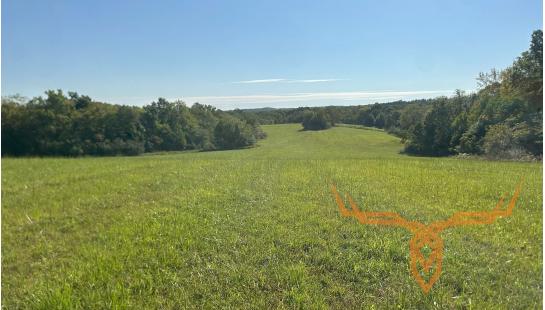

#### **PROPERTY DESCRIPTION:**

The property offers excellent recreational opportunities and scenic views. There are approximately 33 acres of hardwood timber and nearly 12 acres of open fields. It includes a 30' x 30', semi enclosed pole barn that could be used to store equipment or modified and used as a hunting cabin.

The property is less 30 minutes from Carbondale, IL and less than two hours from Saint Louis, MO.

PRICE: \$224,900 ACRES: 45.736 COUNTY: Jackson

• Surrounded by Shawnee National Forrest on multiple sides