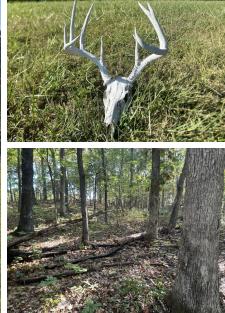

#### **PROPERTY DESCRIPTION:**

The property offers excellent recreational opportunities and scenic views. There are approximately 33 acres of hardwood timber and nearly 12 acres of open fields. It includes a 30' x 30', semi enclosed pole barn that could be used to store equipment or modified and used as a hunting cabin.