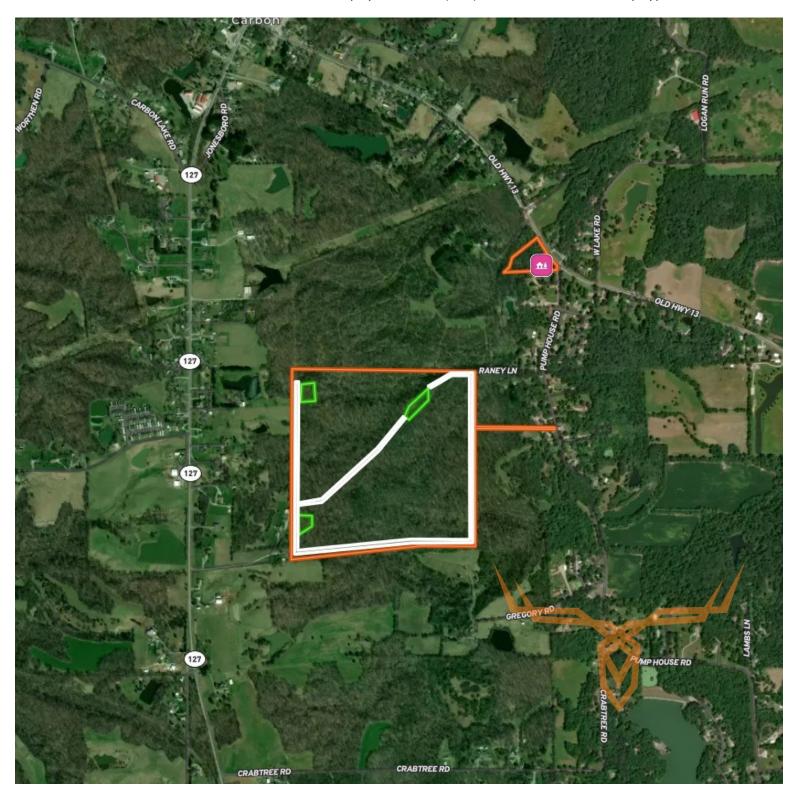

#### **PROPERTY HIGHLIGHTS:**

- 2-360 Blinds w/ stands will convey
- 3 established food plots
- Trail system
- Possible home/cabin site
- Electric/water at road

- Close to Lake Kincade, Cypress Lake & Crab Orchard Lake
- Additional acreage available

#### **PROPERTY DESCRIPTION:**

These 140± acres in Jackson County Illinois are located across the road . I bought my farm in this area because of the genetics and am aware of 5-6 bucks from 170-210" harvested in the last few years (the 210" buck by one of my clients). This area is full of big deer. There are 3-4 acres that are part of the 150 that is right down the road from the main farm. It has water and electricity on the property line close to a possible cabin or home site up on a nice hill and offers some great hunting on it as well. The main property has a great trail system around the entire perimeter for great access around the entire farm and to all three food plots. There are two 360 blinds with metal towers that will convey with the sale and allow hunting in any wind direction. This is a great farm at a price at \$3,500/acre.