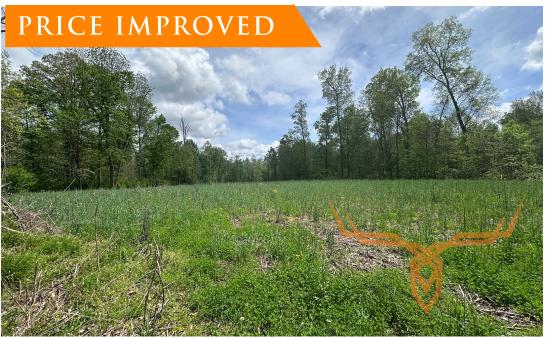

#### **PROPERTY HIGHLIGHTS:**

- 2-360 Blinds w/ stands will convey
- 3 established food plots
- Trail system
- Possible home/cabin site
- Electric/water at road

- Close to Lake Kincade, Cypress Lake & Crab Orchard Lake
- Additional acreage available

#### **PROPERTY DESCRIPTION:**

These 140± acres in Jackson County Illinois are located across the road . I bought my farm in this area because of the genetics and am aware of 5-6 bucks from 170-210" harvested in the last few years (the 210" buck by one of my clients). This area is full of big deer. There are 3-4 acres that are part of the 150 that is right down the road from the main farm. It has water and electricity on the property line close to a possible cabin or home site up on a nice hill and offers some great hunting on it as well. The main property has a great trail system around the entire perimeter for great access around the entire farm and to all three food plots. There are two 360 blinds with metal towers that will convey with the sale and allow hunting in any wind direction. This is a great farm at a price at \$3,500/acre.