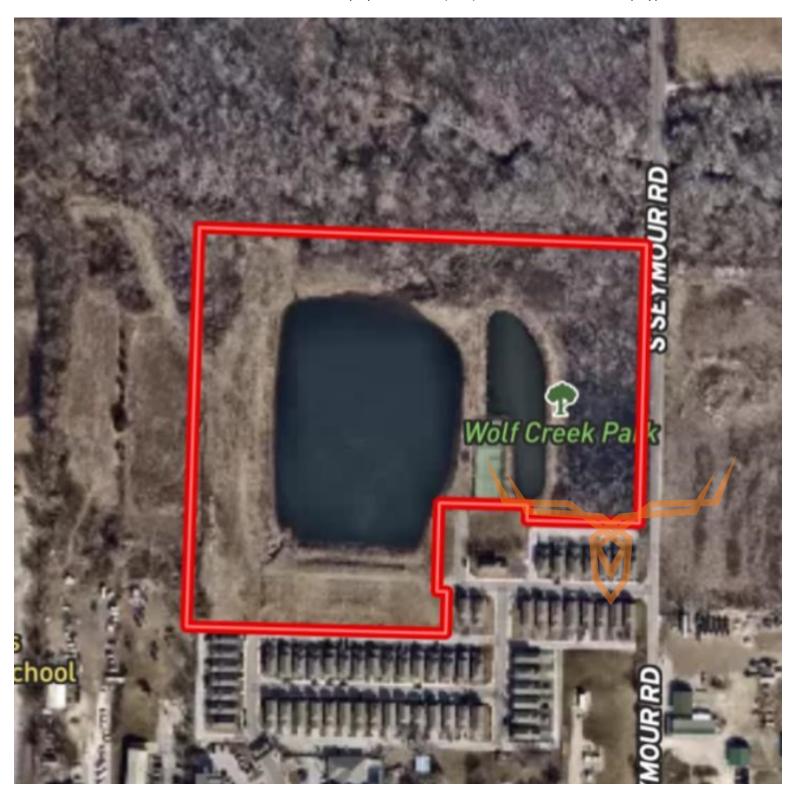

#### **PROPERTY ADDRESS:**

00 S. Seymour Road Grain Valley, MO 64029

#### **PROPERTY HIGHLIGHTS:**

- 16.39 Acres
- 20 minutes from Kansas City
- 2 ponds on property
- 1 Mile off I-70
- Potential build site

- Easy property access
- Paved road into property
- Great recreational property

#### **PROPERTY DESCRIPTION:**

This 16.39 acre tract is located just north of Grain Valley, Missouri. It is just minutes east of downtown Kansas City allowing for fast travel times to and from the city to throw a quick line in 1 of 2 pond on site consisting of 5 & 1 acre respectively. The ground is mostly flat other than the ponds and has a portion of the property that could be built on. The property is tucked away from the surrounding houses and has a paved road leave directly into the north of the property. The opportunities to build, camp, fish and even take walks are endless. It would make a tremendous hobby tract to get away from the city quickly to recharge the batteries and then to get back to the city and back to work.