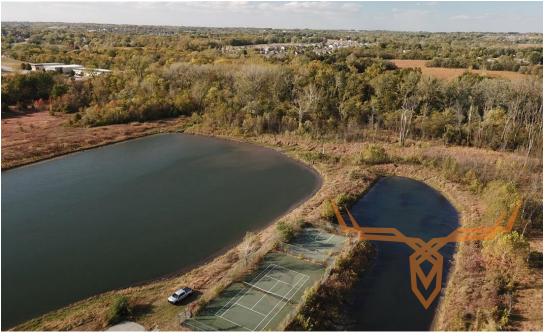

#### **PROPERTY HIGHLIGHTS:**

- 16.39 Acres
- 20 minutes from Kansas City
- 2 ponds on property
- 1 Mile off I-70
- Potential build site

- Easy property access
- Paved road into property
- Great recreational property

#### **PROPERTY DESCRIPTION:**

This 16.39 acre tract is located just north of Grain Valley, Missouri. It is just minutes east of downtown Kansas City allowing for fast travel times to and from the city to throw a quick line in 1 of 2 pond on site consisting of 5 & 1 acre respectively. The ground is mostly flat other than the ponds and has a portion of the property that could be built on. The property is tucked away from the surrounding houses and has a paved road leave directly into the north of the property. The opportunities to build, camp, fish and even take walks are endless. It would make a tremendous hobby tract to get away from the city quickly to recharge the batteries and then to get back to the city and back to work.