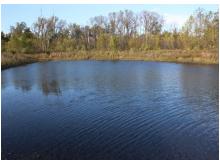

#### **PROPERTY HIGHLIGHTS:**

- 16.39 Acres
- 20 minutes from Kansas City
- 2 ponds on property
- 1 Mile off I-70
- Potential build site

- Easy property access
- Paved road into property
- Great recreational property

#### **PROPERTY DESCRIPTION:**

This 16.39 acre tract is located just north of Grain Valley, Missouri. It is just minutes east of downtown Kansas City allowing for fast travel times to and from the city to throw a quick line in 1 of 2 pond on site consisting of 5 & 1 acre respectively. The ground is mostly flat other than the ponds and has a portion of the property that could be built on. The property is tucked away from the surrounding houses and has a paved road leave directly into the north of the property. The opportunities to build, camp, fish and even take walks are endless. It would make a tremendous hobby tract to get away from the city quickly to recharge the batteries and then to get back to the city and back to work.