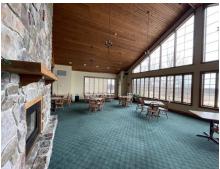

### **PROPERTY HIGHLIGHTS:**

- 18 hole golf course
- 6,000 sq ft clubhouse with full basement, Multiple offices & Bar
- Full commercial kitchen with all the equipment
- Giant vaulted great room with big stone fireplace
- 7 lakes
- Concrete cart paths
- 2-3 miles from Southern IL wine trail
- A couple miles from Little Grassy and Cedar Lake
- Great possible home sites

## PROPERTY DESCRIPTION:

This beautiful 18-hole golf course in Southern Illinois has so much potential. Stone Creek Golf course is one of the nicest golf courses in Southern Illinois and is looking for a new owner! With a list price of only \$895,000 this is a steal! If you break everything down, land sells for \$4500-\$5500± an acre in this area. So when you take into consideration the miles of concrete cart paths, the price of putting in 18 greens of around \$20,000-\$30,000 each, if not more, the miles of sprinkler system to water the fairways and greens, the cost to build 7 lakes scattered around the property, and the lovely 6,000 sq ft clubhouse, it would cost you \$200-\$250/sq. ft., if not more, to build today. Add in the potential cost for other dirt work and more, I don't have to tell you it would cost you way more to create a beautiful course like this today. The clubhouse has a pro shop, a restaurant with a full kitchen and bar, two offices, and more. The golf course sits right in the middle of a beautiful neighborhood with some of the nicest homes in Southern IL. With Carbondale and Marion, IL, only about 6 miles away, the Southern IL wine trail about 2 miles away, and Shawnee National Forest right down the road with hiking trails, big public lakes, and more, the clubhouse would make a great event center for weddings, parties or possibly VRBO or Airbnb listing. Deer hunting in this area is also some of the best in Southern IL. If you have ever wanted a place you can hunt, fish and golf, this is the place.