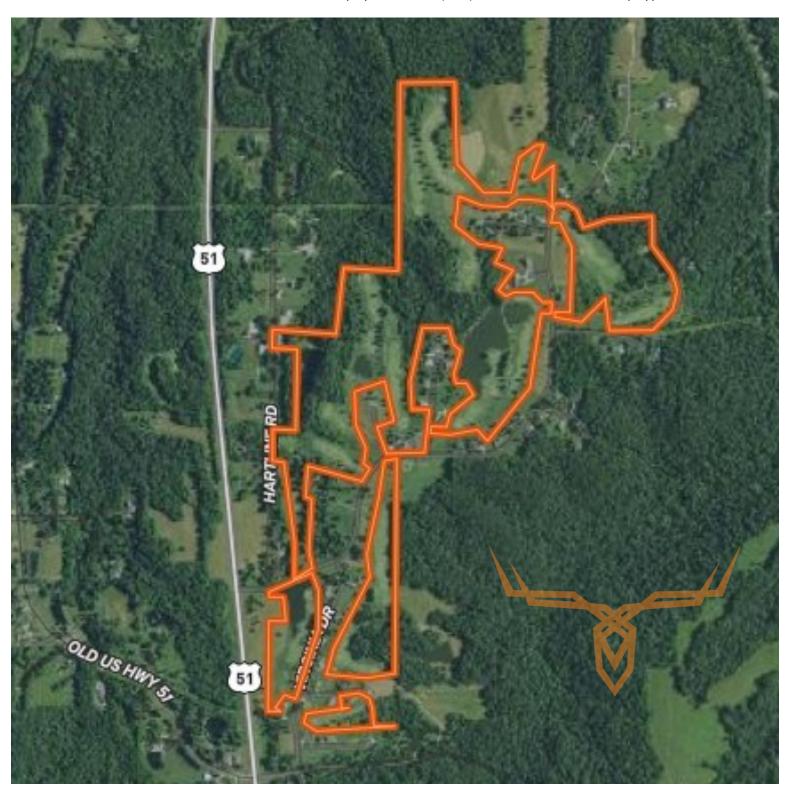

# 185± Acre Golf Course Property and Club House for Sale - Jackson County

www.TrophyPA.com • (855) 573-5263 • leads@trophypa.com

**PRICE:** \$895,000

**COUNTY:** Jackson

**ACRES: 185** 

### **PROPERTY HIGHLIGHTS:**

- 18 hole golf course
- 6,000 sq ft clubhouse with full basement, Multiple offices & Bar
- Full commercial kitchen with all the equipment
- Giant vaulted great room with big stone fireplace
- 7 lakes
- Concrete cart paths
- 2-3 miles from Southern IL wine trail
- A couple miles from Little Grassy and Cedar Lake
- Great possible home sites

## PROPERTY DESCRIPTION:

This beautiful 18-hole golf course in Southern Illinois has so much potential. Stone Creek Golf course is one of the nicest golf courses in Southern Illinois and is looking for a new owner! With a list price of only \$895,000 this is a steal! If you break everything down, land sells for \$4500-\$5500± an acre in this area. So when you take into consideration the miles of concrete cart paths, the price of putting in 18 greens of around \$20,000-\$30,000 each, if not more, the miles of sprinkler system to water the fairways and greens, the cost to build 7 lakes scattered around the property, and the lovely 6,000 sq ft clubhouse, it would cost you \$200-\$250/sq. ft., if not more, to build today. Add in the potential cost for other dirt work and more, I don't have to tell you it would cost you way more to create a beautiful course like this today. The clubhouse has a pro shop, a restaurant with a full kitchen and bar, two offices, and more. The golf course sits right in the middle of a beautiful neighborhood with some of the nicest homes in Southern IL. With Carbondale and Marion, IL, only about 6 miles away, the Southern IL wine trail about 2 miles away, and Shawnee National Forest right down the road with hiking trails, big public lakes, and more, the clubhouse would make a great event center for weddings, parties or possibly VRBO or Airbnb listing. Deer hunting in this area is also some of the best in Southern IL. If you have ever wanted a place you can hunt, fish and golf, this is the place.