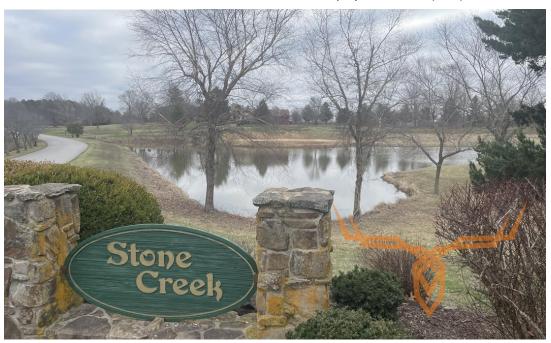

### **PROPERTY ADDRESS:**

503 Stone Creek Dr. Makanda, IL 62958

### **PROPERTY HIGHLIGHTS:**

- 18 hole golf course
- 6,000 sq ft clubhouse with full basement, Multiple offices & Bar
- Full commercial kitchen with all the equipment
- Giant vaulted great room with big stone fireplace
- 7 lakes
- Concrete cart paths
- 2-3 miles from Southern IL wine trail
- A couple miles from Little Grassy and Cedar Lake
- Great possible home sites

## PROPERTY DESCRIPTION:

This beautiful 18-hole golf course in Southern Illinois has so much potential. Stone Creek Golf course is one of the nicest golf courses in Southern Illinois and is looking for a new owner! With a list price of only \$895,000 this is a steal! If you break everything down, land sells for \$4500-\$5500± an acre in this area. So when you take into consideration the miles of concrete cart paths, the price of putting in 18 greens of around \$20,000-\$30,000 each, if not more, the miles of sprinkler system to water the fairways and greens, the cost to build 7 lakes scattered around the property, and the lovely 6,000 sq ft clubhouse, it would cost you \$200-\$250/sq. ft., if not more, to build today. Add in the potential cost for other dirt work and more, I don't have to tell you it would cost you way more to create a beautiful course like this today. The clubhouse has a pro shop, a restaurant with a full kitchen and bar, two offices, and more. The golf course sits right in the middle of a beautiful neighborhood with some of the nicest homes in Southern IL. With Carbondale and Marion, IL, only about 6 miles away, the Southern IL wine trail about 2 miles away, and Shawnee National Forest right down the road with hiking trails, big public lakes, and more, the clubhouse would make a great event center for weddings, parties or possibly VRBO or Airbnb listing. Deer hunting in this area is also some of the best in Southern IL. If you have ever wanted a place you can hunt, fish and golf, this is the place.