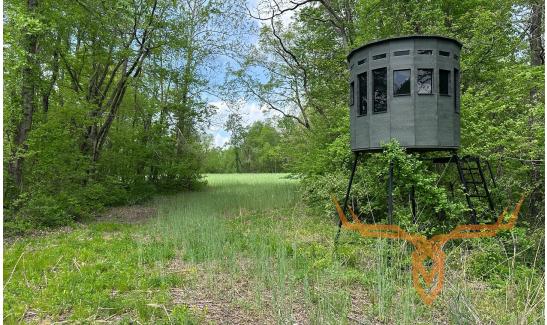

## **PROPERTY HIGHLIGHTS:**

- 265± acres of wildlife sanctuary
- 4-360 hunting blinds w/ stands will convey
- 9-10± acres of established food plots
- Trail system throughout
- 3 bed/1 bath cabin w/ garage

## **PROPERTY DESCRIPTION:**

This 276± acre Illinois property is only .25 miles from the land I purchased in this area because of the genetics. I know of 5-6 bucks from 170"-210" harvested in the last 3-4 years. It is extremely hard to find any farm in the midwest priced under \$5,000/acre and this property is priced under \$3,750/acre. The property is set up for easy access and for multiple people to comfortably hunt at the same time with 7 different food plots and four 360 blinds. A trail system is wide enough for a truck, tractor, or electric golf cart to get around the entire farm for easy access to every stand location. Over 265 acres of thick sanctuary never is disturbed, leaving the wildlife alone. The property offers many field edges, big hardwood ridges, dense cover, and creek bottoms for diverse hunting opportunities. The property also offers a 3 bed 1 bath hunting cabin with garage and with a bit of work, could be a possible AirBnB rental. There are multiple possible lake sites; one is 22-23 acres in size! This property is an unreal hunting property for an unreal price.