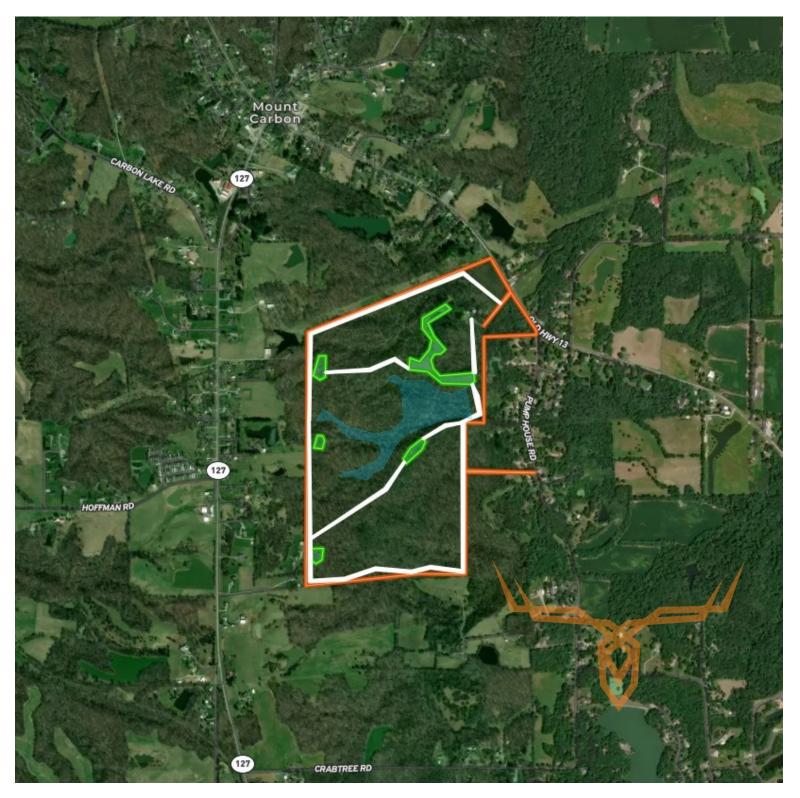

## **PROPERTY DESCRIPTION:**

This 276± acre Illinois property is only .25 miles from the land I purchased in this area because of the genetics. I know of 5-6 bucks from 170"-210" harvested in the last 3-4 years. It is extremely hard to find any farm in the midwest priced under \$5,000/acre and this property is priced under \$3,750/acre. The property is set up for easy access and for multiple people to comfortably hunt at the same time with 7 different food plots and four 360 blinds. A trail system is wide enough for a truck, tractor, or electric golf cart to get around the entire farm for easy access to every stand location. Over 265 acres of thick sanctuary never is disturbed, leaving the wildlife alone. The property offers many field edges, big hardwood ridges, dense cover, and creek bottoms for diverse hunting opportunities. The property also offers a 3 bed 1 bath hunting cabin with garage and with a bit of work, could be a possible AirBnB rental. There are multiple possible lake sites; one is 22-23 acres in size! This property is an unreal hunting property for an unreal price.

Multiple creeks

Possible 22-23 acre lake site

or Crab Orchard Lake

Possible income from hunting lease

Suitable for horses or side-by-side

Near Kinkaid Lake, Cedar Lake, Little Grassy

PRICE: \$999,000 ACRES: 276± COUNTY: Jackson