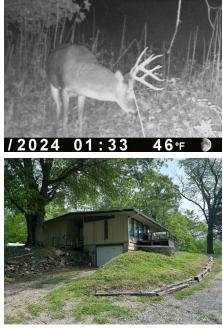

## **PROPERTY HIGHLIGHTS:**

- 265± acres of wildlife sanctuary
- 4-360 hunting blinds w/ stands will convey
- 9-10± acres of established food plots
- Trail system throughout
- 3 bed/1 bath cabin w/ garage

## **PROPERTY DESCRIPTION:**

This 276± acre Illinois property is only .25 miles from the land I purchased in this area because of the genetics. I know of 5-6 bucks from 170"-210" harvested in the last 3-4 years. It is extremely hard to find any farm in the midwest priced under \$5,000/acre and this property is priced under \$3,750/acre. The property is set up for easy access and for multiple people to comfortably hunt at the same time with 7 different food plots and four 360 blinds. A trail system is wide enough for a truck, tractor, or electric golf cart to get around the entire farm for easy access to every stand location. Over 265 acres of thick sanctuary never is disturbed, leaving the wildlife alone. The property offers many field edges, big hardwood ridges, dense cover, and creek bottoms for diverse hunting opportunities. The property also offers a 3 bed 1 bath hunting cabin with garage and with a bit of work, could be a possible AirBnB rental. There are multiple possible lake sites; one is 22-23 acres in size! This property is an unreal hunting property for an unreal price.