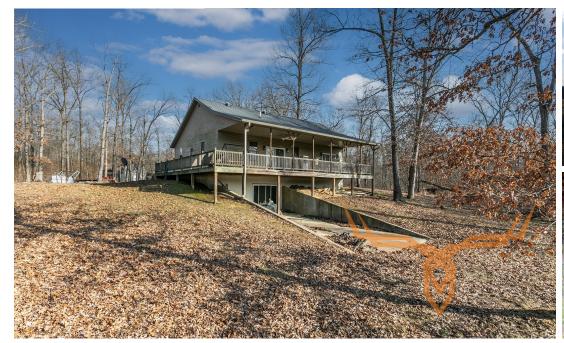

## **PROPERTY HIGHLIGHTS:**

- Excellent deer & turkey hunting
- Mature Timber
- Established trail system
- 1,400 Sq Ft Cabin/Home

## **PROPERTY DESCRIPTION:**

This incredible hunting tract consists of approximately 20 tillable acres with the remainder being mature hardwood ridges and a creek that winds through the middle of the property. Step out on the back porch of the 1,400 sq ft off grid cabin/home and listen to the turkeys gobble in the spring while you enjoy your coffee overlooking the creek bottom. There are numerous potential lake sites on this farm and a 30x40 pole building with a lean-to to keep all your equipment safe and dry.The deer and turkey hunting is nothing short of fantastic! Take a short walk through the woods and it doesn't take long to find good sized tree rubs and plenty of turkey signs! Walking down the edge of the creek it is easy to find plenty of well used crossings that will make perfect ambush points for whitetails in the fall or get up on top of one of the many oak ridges to catch a great buck feasting on acorns! There is plenty of opportunity in the 20 acres of open ground to create habitat and food plots that will only improve an already great hunting tract. The possibilities are endless with this property!