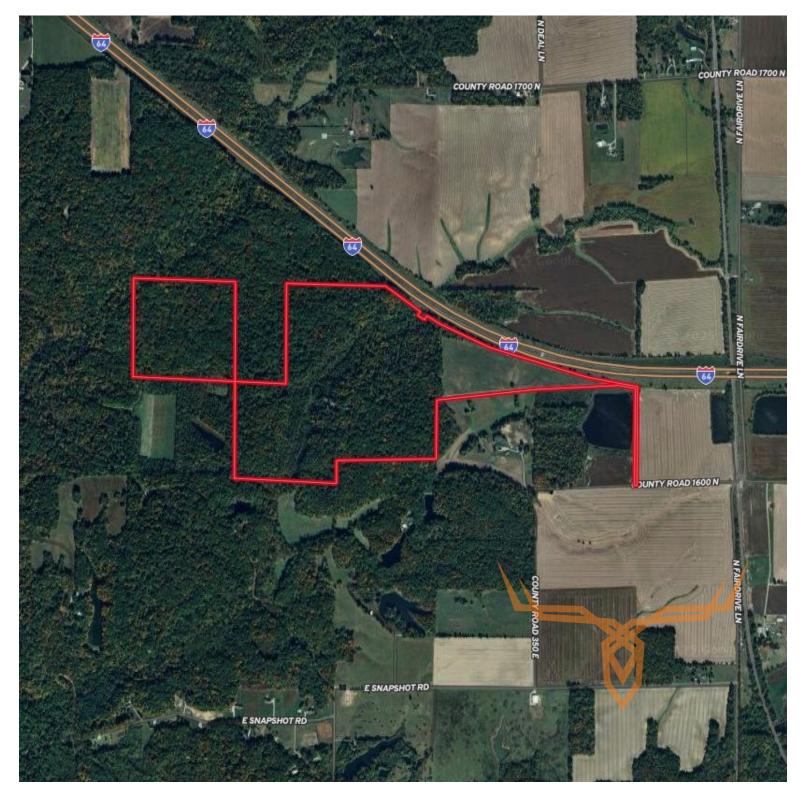

## **PROPERTY DESCRIPTION:**

This incredible hunting tract consists of approximately 20 tillable acres with the remainder being mature hardwood ridges and a creek that winds through the middle of the property. Step out on the back porch of the 1,400 sq ft off grid cabin/home and listen to the turkeys gobble in the spring while you enjoy your coffee overlooking the creek bottom. There are numerous potential lake sites on this farm and a 30x40 pole building with a lean-to to keep all your equipment safe and dry.The deer and turkey hunting is nothing short of fantastic! Take a short walk through the woods and it doesn't take long to find good sized tree rubs and plenty of turkey signs! Walking down the edge of the creek it is easy to find plenty of well used crossings that will make perfect ambush points for whitetails in the fall or get up on top of one of the many oak ridges to catch a great buck feasting on acorns! There is plenty of opportunity in the 20 acres of open ground to create habitat and food plots that will only improve an already great hunting tract. The possibilities are endless with this property!

Very secluded

Off grid solar power

30x40 Pole barn with lean-to

PRICE: \$1,210,000 ACRES: 196± COUNTY: Jefferson

**PRESENTED BY:** 